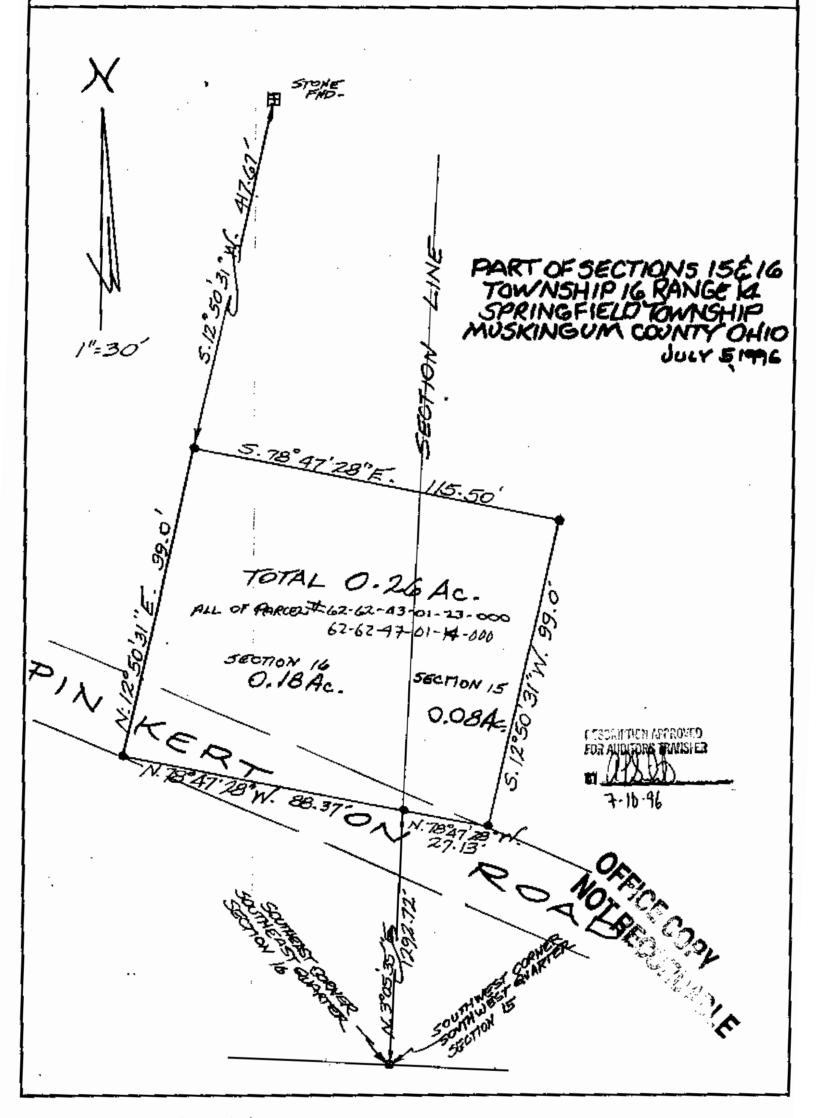

## L. Peter Dinan & Associates

27 South Sixth Street

P. O. Box 58, Zanesville, Ohio 43701

Description For Conveyance
School Lot On Pinkerton Road

ALL OF PARCEL # 62-62-43-01-23-000 2100 Pinkerson TO
62-62-47-01-14-000

Situated in the State of Ohio, County of Muskingum, Township of Springfield.

Being a part of Sections 15 and 16 in Township 16, Range 14 bounded and described as follows:

Commencing at an iron pin found at the southwest corner of the Southwest Quarter of Section 15; thence along the west line of Section 15 north 3 degrees 05 minutes 35 seconds east 1292.72 feet to an iron pin found and the true place of beginning of the premises herein intended to be described; thence north 78 degrees 47 minutes 28 seconds west 88.37 feet to an iron pin found; thence north 12 degrees 50 minutes 31 seconds east 99 feet to an iron pin found; thence south 78 degrees 47 minutes 28 seconds east 115.50 feet to an iron pin found; thence south 12 degrees 50 minutes 31 seconds west 99 feet to a point; thence north 78 degrees 47 minutes 28 seconds west 27.13 feet to the true place of beginning, containing twenty-six hundredths (0.26) of an acre more or less and being 0.08 acres in Section 15 and 0.18 acres in Section 16.

Subject to the easements of Pinkerton Road.

This description written from a survey made by L. Peter Dinan, Registered Surveyor #5451, July 8, 1996.

CESCRIPTION APPROVED
FOR AUDITORS TRANSFER

m MX 178

7-10-96