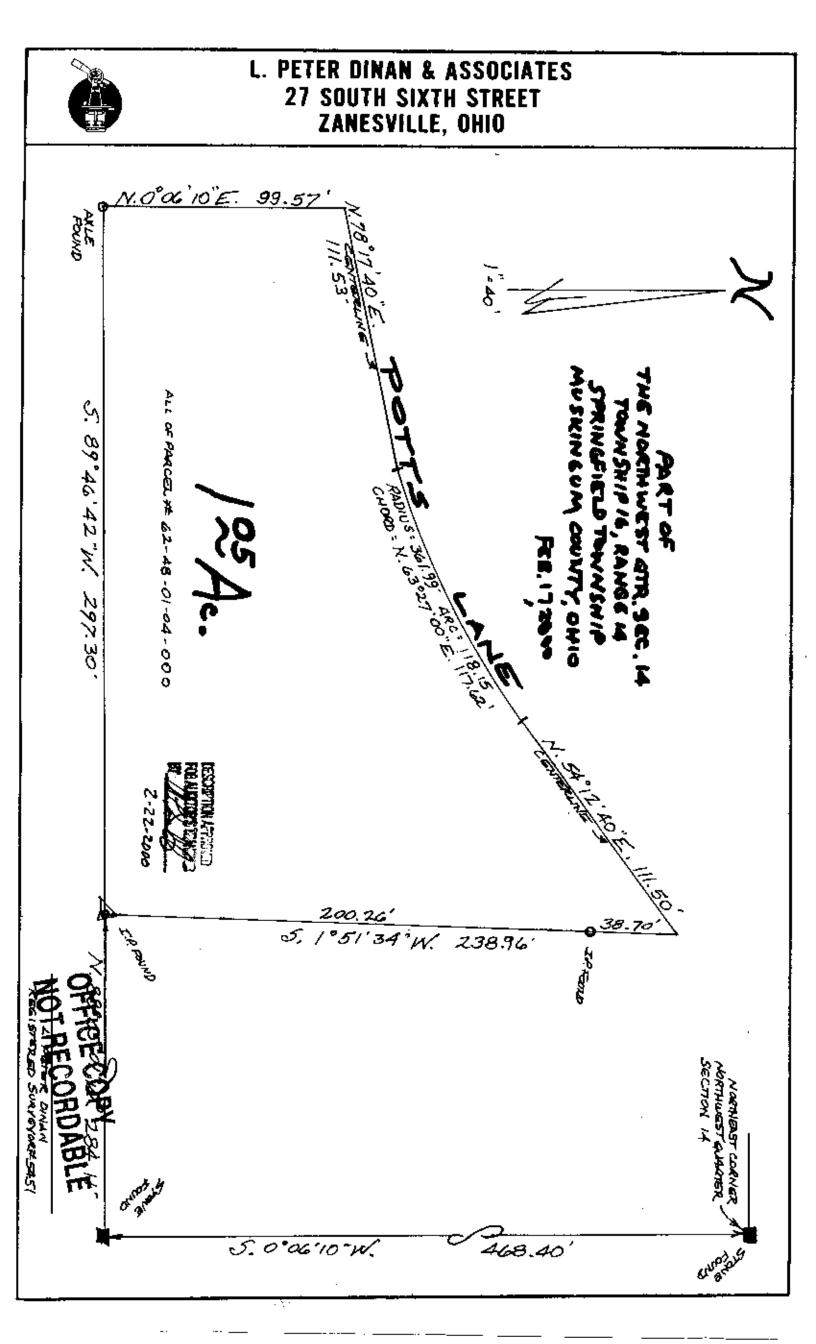

1360 POTTS LN

Phone and Fax: 740-453-8448

L. Peter Dinan & Associates

27 South Sixth Street P.O. Box 55, Zanesville, Ohio 43702-0055

Grover Passwaters 1.05 Acres All Of Parcel #62-48-01-04-000

Situated in the State of Ohio, County of Muskingum, Township of Springfield.

Being a part of the Northwest Quarter of Section 14, Township 16, Range 14 bounded and described as follows:

Commencing at a stone found at the northeast corner of the northwest quarter of Section 14; thence south 0 degrees 06 minutes 10 seconds west 468.40 feet to a stone found; thence north 88 degrees 05 minutes 01 seconds west 284.11 feet to an iron pin found and the true place of beginning of the premises herein intended to be described; thence south 89 degrees 46 minutes 42 seconds west 297.30 feet to an iron pin (axle) found); thence north 0 degrees 06 minutes 10 seconds east 99.57 feet to a point in the center of Potts Lane; thence along the center of Potts Lane the following three (3) courses and distances north 78 degrees 17 minutes 40 seconds east 111.53 feet to a point; thence on a curve to the left having a radius of 361.99 feet an arc length of 118.15 feet (the chord of which bears north 63 degrees 12 minutes 40 seconds east 111.50 feet to a point; thence leaving said centerline south 1 degree 51 minutes 44 seconds west 38.70 feet to an iron pin found; thence south 1 degree 51 minutes 34 seconds west 200.26 feet to the true place of beginning, containing one and five hundredths (1.05) acres more or less.

Subject to the easements of Potts Lane.

This description written from a survey made by L. Peter Dinan, Registered Surveyor #5451, February 21, 2000.

OFFICE COPY NOT RECORDABLE

**DESCRIPTION AT 756** FORMOUNDERSDAM 2-22-2000