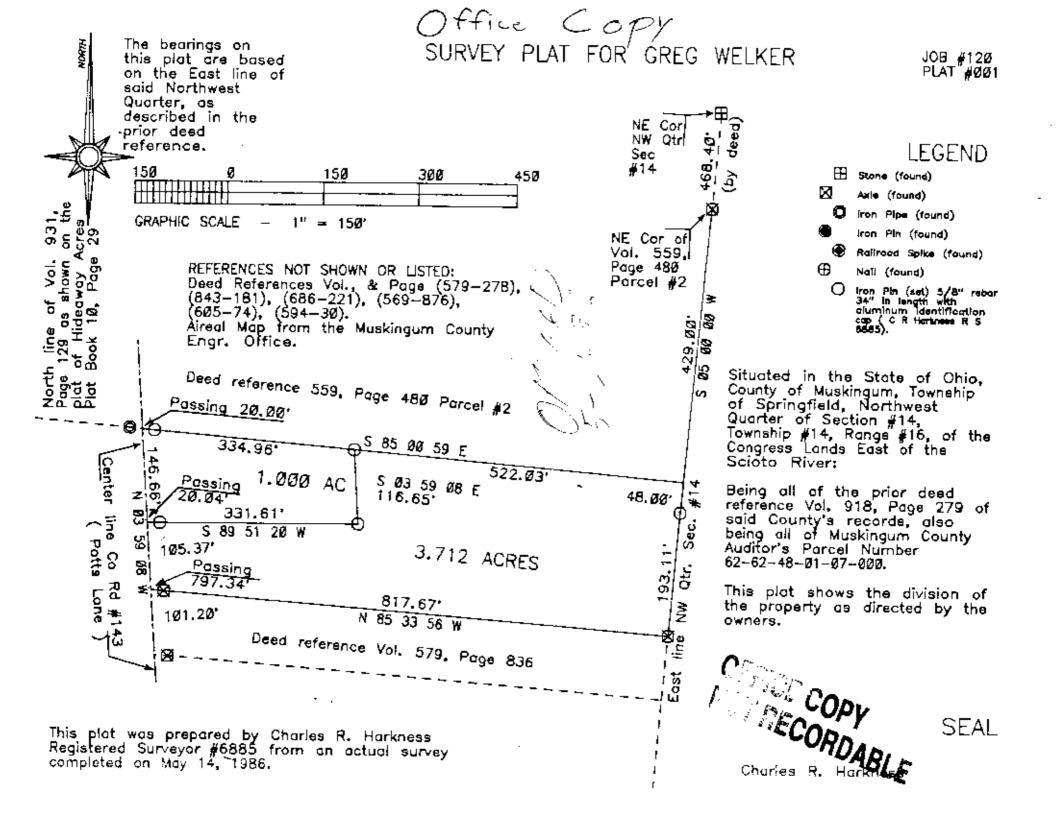

## Office COPY DESCRIPTION OF SURVEY FOR GREG WELKER 62-48-007 1500 POTTS LN

1 ·

Situated in the State of Ohlo, County of Muskingum, Township of Springfield, Northwest Quarter of Section #14, Township #14, Range #16, of the Congress Lands East of the Scioto River:

Being the remaining portion of prior deed reference Vol. 918, Page 279, of said County's records after subtracting a 3.712 acre tract surveyed from said prior deed reference, also being the remaining portion of Muskingum County Auditor's Parcel #62-62-48-01-07-000, and more particularly described as follows;

Commencing at a stone (found) at the Northeast corner of said Northwest Quarter of Section #14; thence (by deed) along the East line of said Northwest Quarter S 05<sup>0</sup> 00' 00" W 468.40 feet to an axle (found) at the Northeast corner of the property described in deed reference Vol. 559, Page 480, Parcel #2; thence continuing along said East line S 05<sup>0</sup> 00' 00" W 429.00 feet to the Southeast corner of said Vol. 559, Page 480, Parcel #2; thence along the South line of said Parcel #2 N 85<sup>0</sup> 00' 59" W 522.03 fect to an iron pin (set) at the place of beginning for the property herein intended to be described; thence S 03<sup>0</sup> 59' 08" E 116.65 feet to au iron piu (set); thence S 89<sup>0</sup> 51' 20" W 331.61 feet to the center of County Road #143 (Potts Lane), passing an iron pin (set) at 311.57 feet; theuce along the center of said County Road N 03<sup>0</sup> 59' 08" W 146.66 feet; thence along the Sonth line of said Vol. 559, Page 480, Parcel #2 S  $85^{\circ}$  00' 59" E 334.96 feet to the place of beginning, passing an iron piu (set) 20.00 feet, containing 1.000 acres.

The bearings on this plat arn based on the East line of the Northwest Quarter of Section #14 as described in the prior decd references. Iron pins (set) are 5/8" rebar 34" in length with aluminum Identification caps (C R Harkness R S 6885).