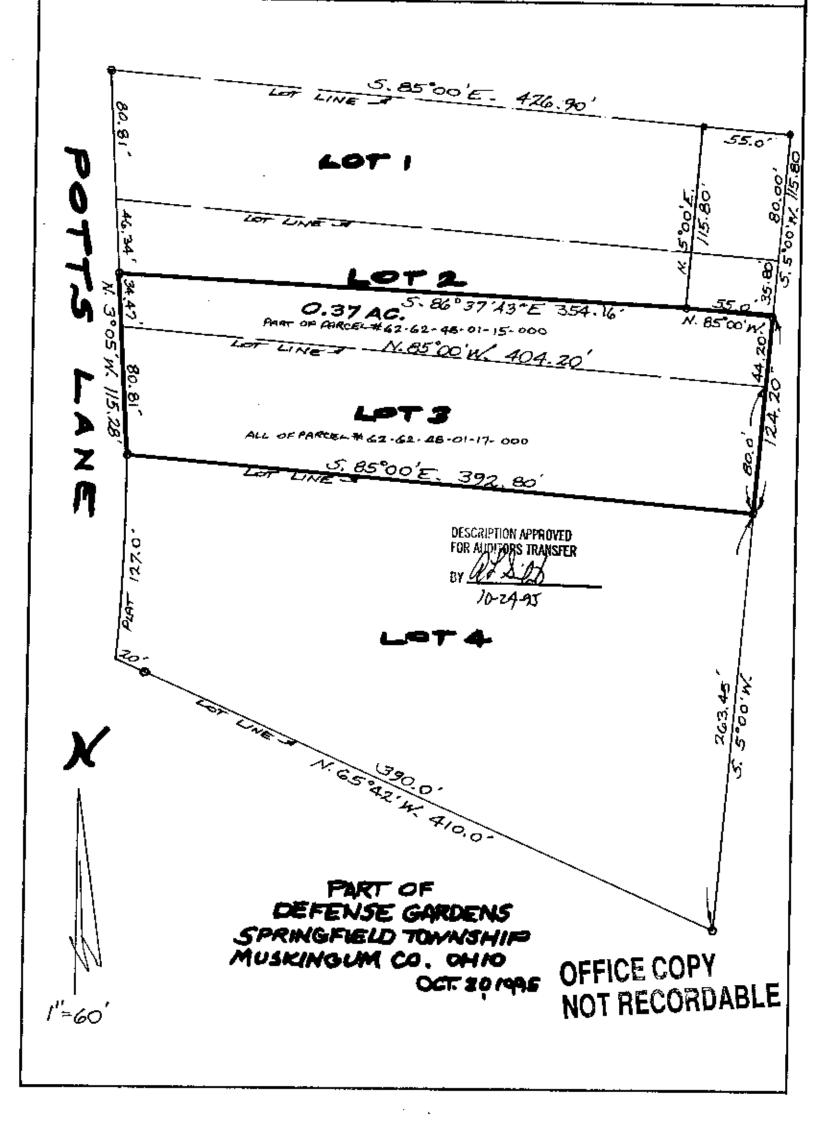

L. Peter Dinan & Associates

-----

6248.01-15

Phone 453-8448

**27 South Sixth Street** 

P. O. Box 55, Zanesville, Ohio 43701

SURVEYING & MAPPING

Description For Conveyance Betty J. Edwards Part of Parcel #62-62-48-01-15-000

Situated in the State of Ohio, County of Muskingum, Township of Springfield.

Being a part of Lot 2 in Defense Gardens Subdivision as recorded in Plat Book 7, Page 48 bounded and described as follows:

Beginning at an iron pin on the east line of said Lot 2 that is south 5 degrees west 35.80 feet from the northeast corner of said Lot 2; thence south 5 degrees west along the east line of Lot 2 a distance of 44.20 feet to the southeast corner of Lot 2; thence along the south line of said Lot 2 north 85 degrees west 404.20 feet to the southwest corner of said Lot 2; thence along the west line of Lot 2 and the east line of Potts Lane north 3 degrees 05 minutes west 34.47 feet to an iron pin found; thence south 86 degrees 37 minutes 43 seconds east 354.16 feet to an iron pin found; thence south 85 degrees east 55 feet to the place of beginning, containing thirty-seven hundredths (0.37) of an acre more or less.

This description written from a survey made by L. Peter Dinan, Registered Surveyor #5451, October 23, 1995.

OFFICE COPY NOT RECORDABLE

• . .

DESCRIPTION APPROVED FOR AUDITORS TRANSFER 10-24-45