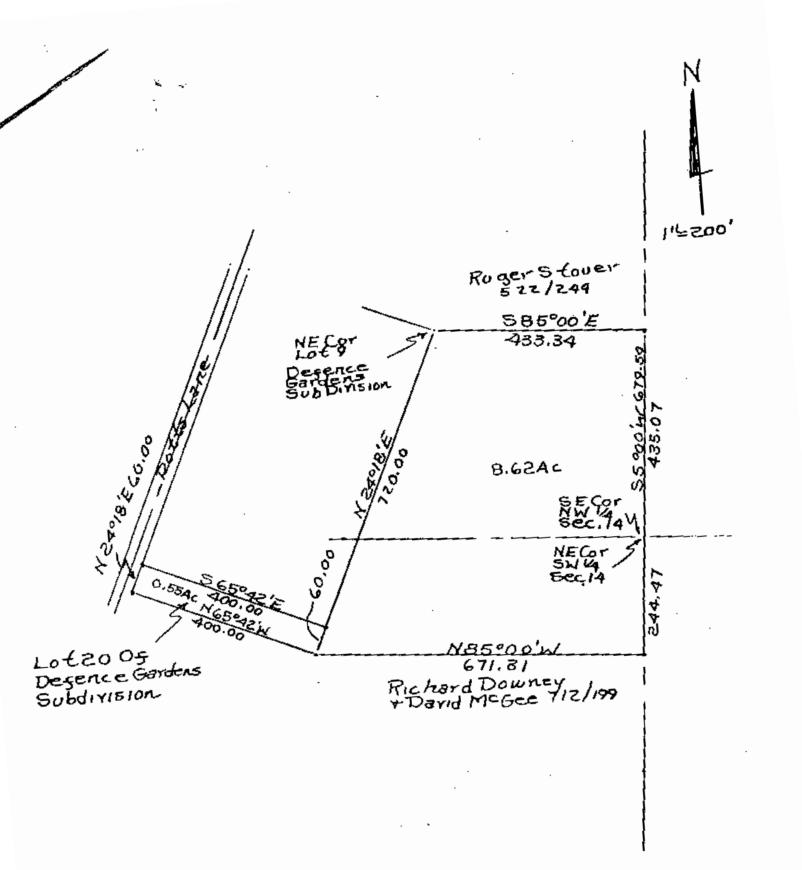

14-16-14

Donns L. Hatfield 4/2/84

Situated in the State of Ohio, County of Muskingum, Township of Springfield, T 16, R 14, Southwest and Northwest Quarters of Section, 14, bounded and desa cribed as follows:

## Parcel One 62 - 48-11-38 1740 BAS LN

Being Lot No. 20 of Defence Gardens Subdivision, recorded in Plat Book 7, Page 48, bounded and described as follows: Commencing at theNortheest corner of the Southwest Quarter of Section 14; thence South 5° 00' West 244.47 feet; thence North 85° 00' West 671.31 feet to an iron pin the place of beginning; thence North 65° 42' West 400.00 feet to an iron pin on the East side of Potts Lane; thence along Potts Lane North 24° 18' East 60.00 feet to an iron pin; thence leaving Potts Lane South 65° 42' East 400.00 feet to an iron pin; thence South 24° 18' West 60.00 faet to an iron pin the place of beginning, containing 0.55 acres more or less.

## Parcel Two 62 99 01- 39

Being part of the Northwest and Southwest Quarters of Section 14. Beginning at the Northeast corner of the Southwest Quarter of Section 14; thence South 5° 00' West 244.47 feet to an iron pin; thence North 85° 00' West 671.31 feet to an iron pin at the South east corner of Lot No. 20 of Defence Gardens Subdivision, Plat Book 7, Page 48; thence North 24° 18' East 720.00 feet to an iron pin at the Northeast corner of Lot No. 9 of Defence Gardens Subdivision; thence leaving Lot No. 9 South 85° 00' East 433.34 feet to an iron pin on the East line of the Northwest Quarter of Section 14; thence along section line South 5° 00' West 435.07 feet to the place of beginning, containing 8.62 acres more or less.

Above descriptions being all of land in Volume 665, page 222 and 223.

Bearings of above descriptions are based on the East line of Northwest and Southwest Quarters of Section 14 bearing South 5° 00' West.