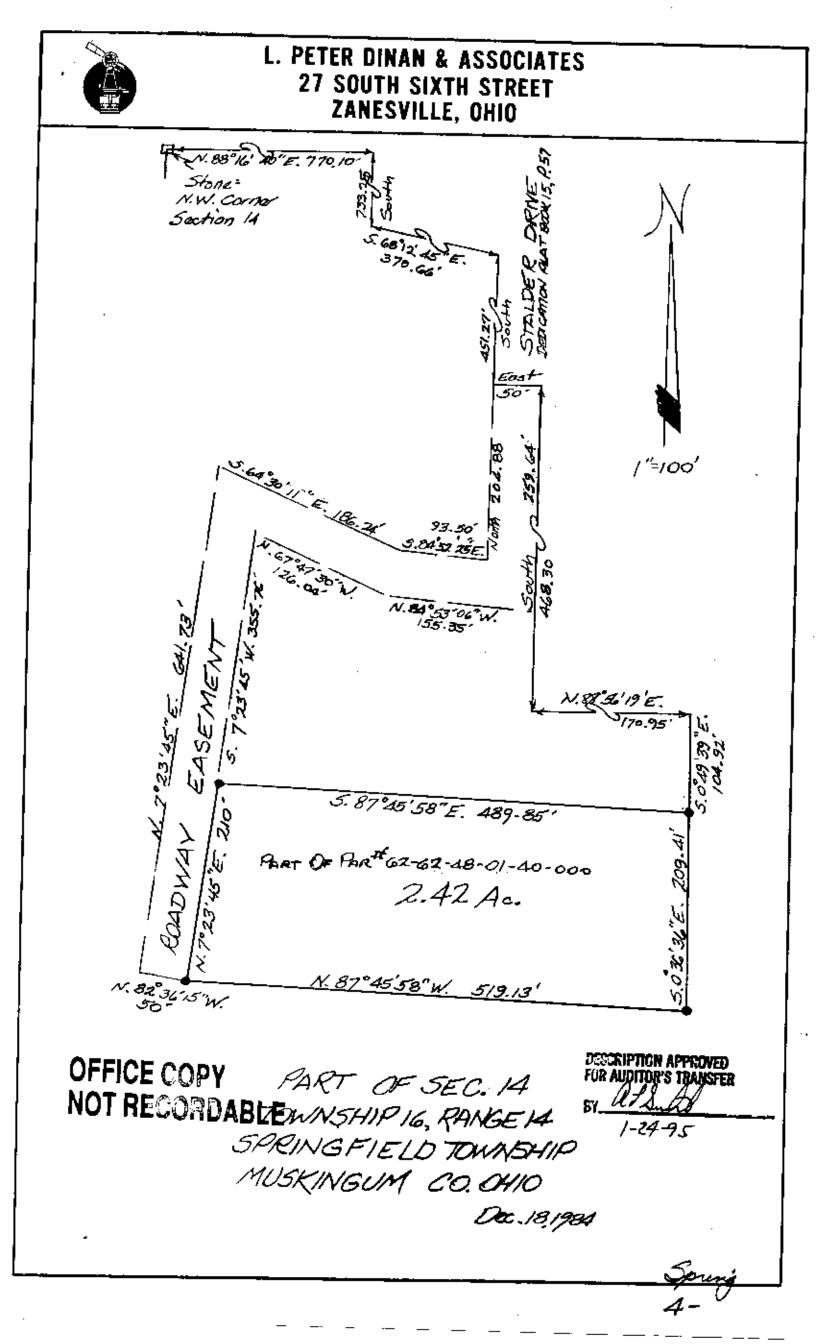

## L. Peter Dinan & Associates

**27 South Sixth Street** 

P. O. Box 55, Zanesville, Ohio 43701

SURVEYING & MAPPING

Donald Smith AND OF ARCEL # 62-62-48-01-40-000

Situated in the State of Ohio, County of Muskingum, Township of Springfield.

Being a part of the Northwest Quarter of Section 14, Township 16, Range 14 bounded and described as follows:

Commencing at an iron pin at the southeast corner of the Temporary Road Ending of Stalder Drive as shown on Road Dedication Plat, Recorded in Plat Book 15, Page 57; thence south 468.30 feet to an iron pin; thence north 88 degrees 56 minutes 19 seconds east 170.95 feet to an iron pin; thence south 0 degrees 49 minutes 39 seconds east 104.92 feet to an iron pin found, and the true place of beginning of the premises herein intended to be described; thence south 0 degrees 36 minutes 36 seconds east 209.41 feet to an iron pin; thence north 87 degrees 45 minutes 58 seconds west 519.13 feet to an iron pin; thence north 7 degrees 23 minutes 45 seconds east 210 feet to an iron pin found; thence south 87 degrees 45 minutes 58 seconds east 489.85 feet to the true place of beginning, containing two and forty-two hundredths (2.42) acres more or less.

There is also conveyed herein an easement for ingress and egress and all utilities purposes across the following described parcel, beginning at the temporary ending of Stalder Drive as shown on the recorded plat in Plat Book 15, Page 57; thence along the east line of said Drive extending south 259.64 feet to a point; thence north 84 degrees 53 minutes 06 seconds west 155.35 feet to a point; thence north 67 degrees 47 minutes 30 seconds west 126.04 feet to an iron pin; thence south 7 degrees 23 minutes 45 seconds west 565.76 feet to an iron pin, thence north 82 degrees 36 minutes 15 seconds west 50 feet to a point; thence north 7 degrees 23 minntes 45 seconds east 641.73 feet to a point; thence sonth 64 degrees 30 minutes 11 seconds east 186.24 feet to an iron pin; thence sonth 84 degrees 52 minutes 25 seconds east 93.50 feet to an iron pin; thence north 204.88 feet to an iron pin at the temporary ending of said Stalder Drive; thence along said ending east 50 feet to the place of beginning.