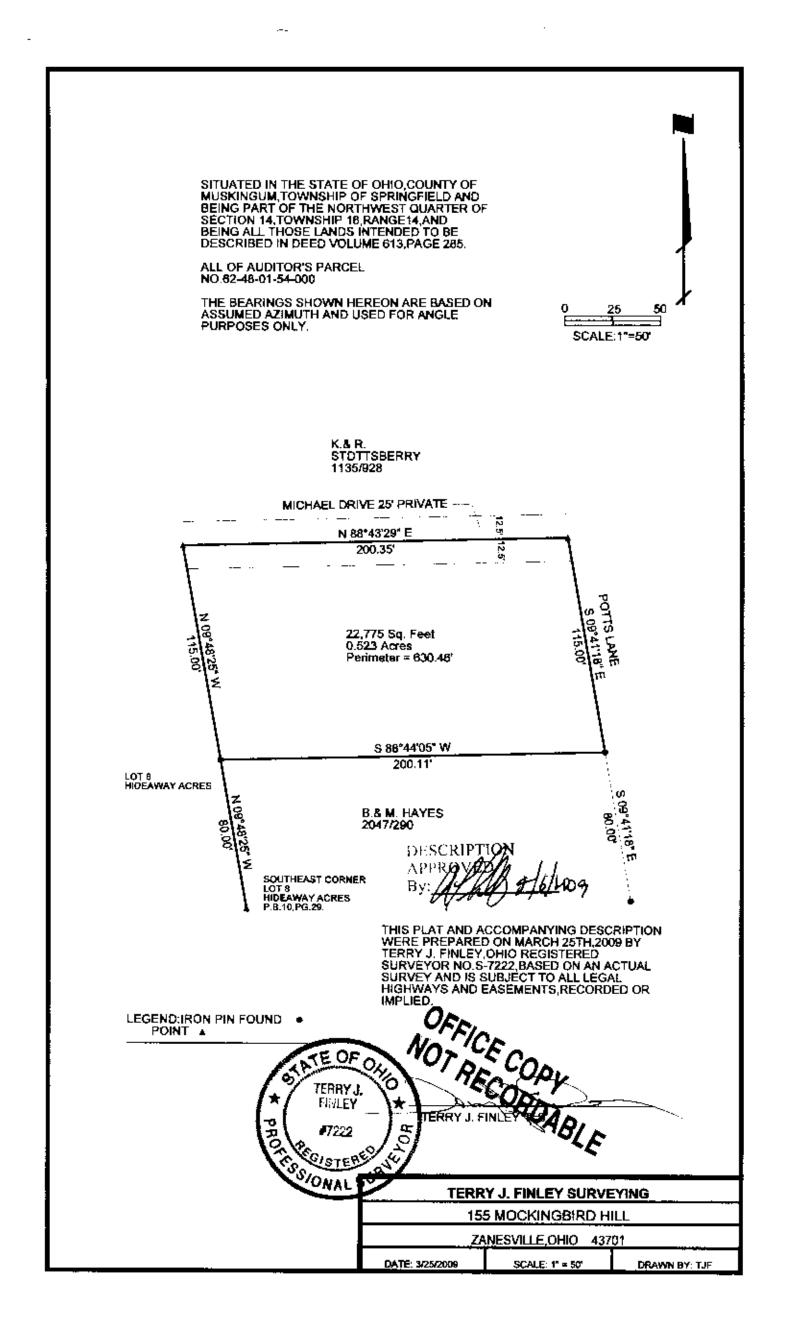

## LEGAL DESCRIPTION 1513 Potts Lane, Zanesville, OH 43701

Situated in the State of Ohio, County of Muskingum, Township of Springfield, and being part of the northwest quarter of Section 14, Township 16, Range 14, and being all those lands intended to be described in Deed Volume 613, page 285; being further bounded and described as follows:

Commencing at the southeast corner of Lot #8 of Hideaway Acres, as recorded in Plat Book 10, page 29, thence, north 09 degrees – 48 minutes ~ 25 seconds west, 80.00 feet to an iron pin found on the east line of said Lot 8, and the *true point of beginning* for the parcel herein intended to be described;

Thence, continuing north 09 degrees – 48 minutes – 25 seconds west, 115.00 feet to a point in the center of Michael Drive, a twenty-five (25) foot wide private road;

Thence, north 88 degrees - 43 minutes - 29 seconds east, 200.35 feet, along said centerline, to a point on the west line of Potts Lane;

Thence, south 09 degrees - 41 minutes - 18 seconds east, 115.00 feet, along the west line thereof, to an iron pin found at the northeest corner of those tands now or formerly owned by B. & M. Hayes (2047/290), from which an iron pin found bears south 09 degrees - 41 minutes - 18 seconds east, 80.00 feet;

Thence, south 68 degrees - 44 minutes - 05 seconds west, 200.11 feet, along the north line of said Hayes property, to the *point of beginning*, and *containing 0.523 acres more or less*.

Subject to all legal highways and easements, whether recorded or implied.

## Being all of Auditor's Parcel #62-46-01-54-000.