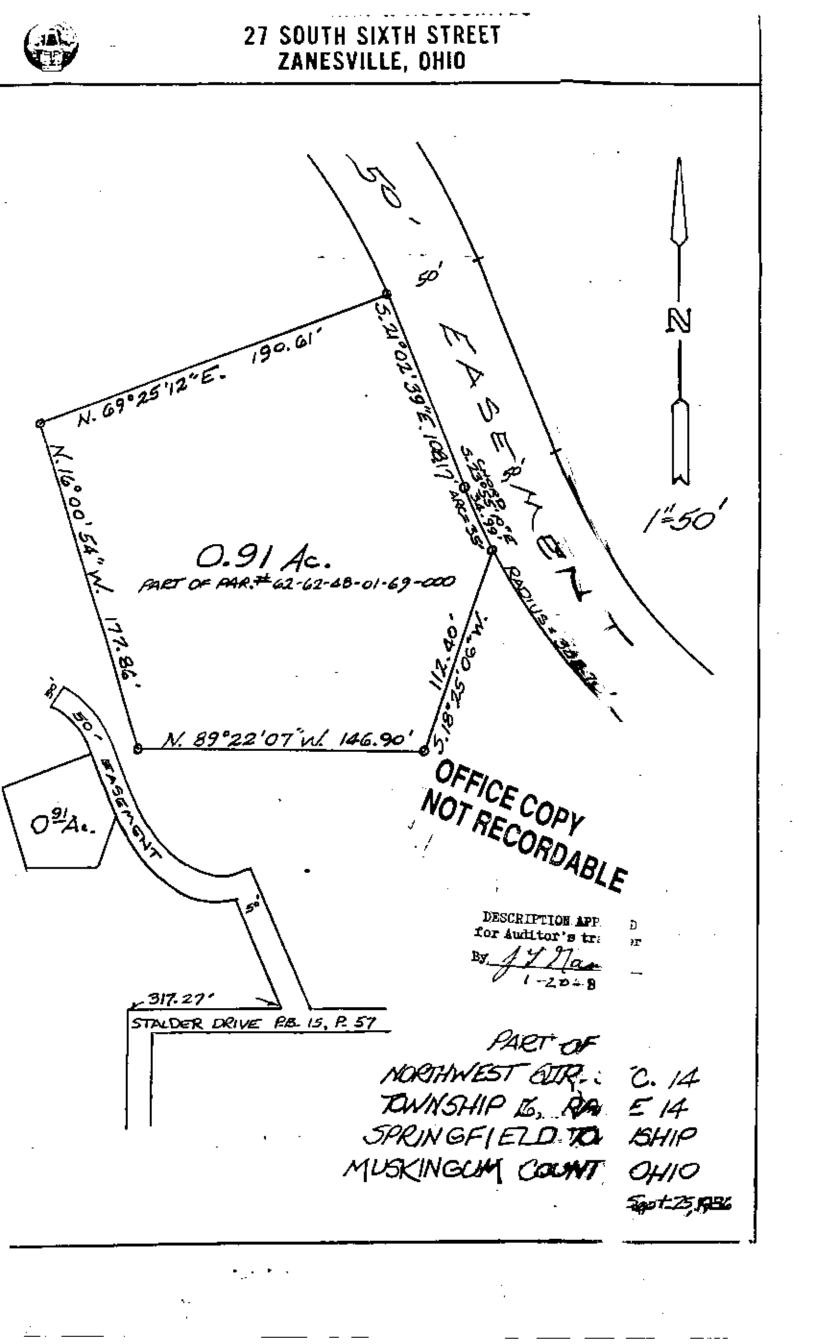

## **27 South Sixth Street**

P. O. Box 55, Zanesville, Ohio 43701

SURVEYING & MAPPING

ard Jeed

Donald Smith 0.91 Acre Parcel 50' wide Easement

Situated in the State of Ohio, County of Muskingum, Township of Spring-field.

Being a part of Section 14, Township 16, Range 14 bounded and described as follows:

Commencing at an iron pin found at the northeast corner of a 4.352 acre parcel as shown on the Road Dedication Plat of Stalder Drive as recorded in Plat Book 15, Page 57; thence north 29.25 feet to an iron pin found; thence north 10 degrees 05 minutes 10 seconds west 277.05 feet to an iron pin and the true place of beginning of the premises herein intended to be described; thence north 89 degrees 22 minutes 07 seconds west 146.90 feet to an iron pin; thence north 16 degrees 00 minutes 54 seconds west 177.86 feet to an iron pin; thence north 69 degrees 25 minutes 12 seconds east 190.61 feet to an iron pin; thence south 21 degrees 02 minutes 39 seconds east 108.17 feet to an iron pin; thence on a curve to the left having a radius of 348.70 feet an arc length of 35 feet (the chord of which bears south 23 degrees 55 minutes 10 seconds east 34.90 feet) to en iron pin; thence south 18 degrees 25 minutes 06 seconds west 112.40 feet to the true place of beginning, containing minety-one hundredths (0.91) of an atre more or less.

This description written from a survey made by L. Peter Dinan, Registered Surveyor #5451, October 13, 1986.

Add Easement To Deed.

OFFICE COPY NOT RECORDABLE

DESCRIPTION APPROVED for Auditor's transfer