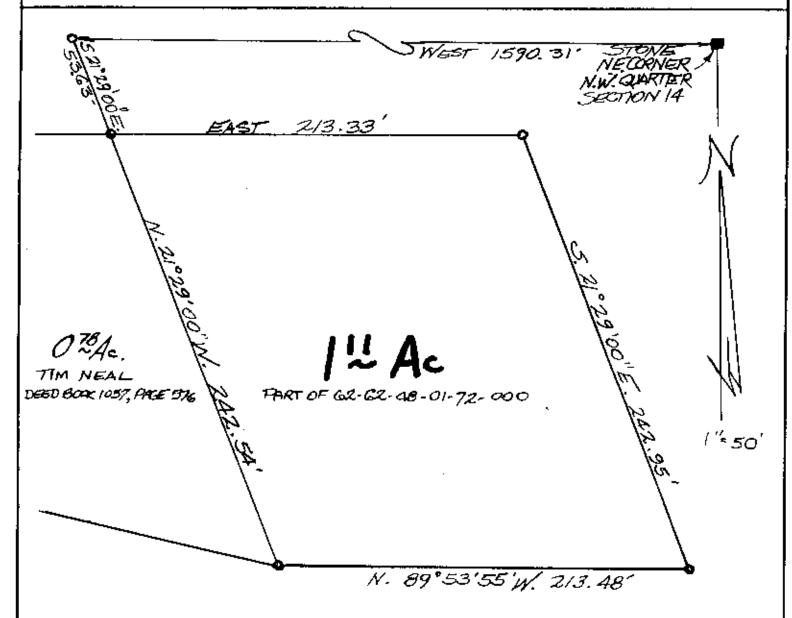

## L. Peter Dinan & Associates

27 South Sixth Street

P. O. Box 56, Zanesville, Ohio 43701

Don Smith
Description For Conveyance
1.11 Acres
Part of Parcel #62-62-48-01-72-000

Situated in the State of Ohio, County of Muskingum, Township of Springfield.

Being a part of the Northwest Quarter of Section 14, Township 16, Range 14 bounded and described as follows:

Commencing at a stone found at the northeast corner of the Northwest Quarter of Section 14; thence west 1590.31 feet to an iron pin; thence south 21 degrees 29 minutes east 53.63 feet to an iron pin found at the northeast corner of a 0.78 acre parcel conveyed to Tim L. Neal and Cheri M. Neal by deed recorded in Deed Book 1057, Page 576 and also being the true place of beginning of the premises herein intended to be described; thence east 213.33 feet to an iron pin; thence south 21 degrees 29 minutes east 242.95 feet to an iron pin; thence north 89 degrees 53 minutes 55 seconds west 213.48 feet to an iron pin at the southeast corner of said 0.78 acre parcel; thence along the east line of said 0.78 acre parcel north 21 degrees 29 minutes west 242.54 feet to the true place of beginning, containing one and eleven hundredths (1.11) acres more or less.

This description written from a survey made by L. Peter Dinan, Registered #5451, December 13, 1995.

OFFICE COPY NOT RECORDABLE DESCRIPTION APPROVED FOR AUDITORS TRANSFER

12-14-95