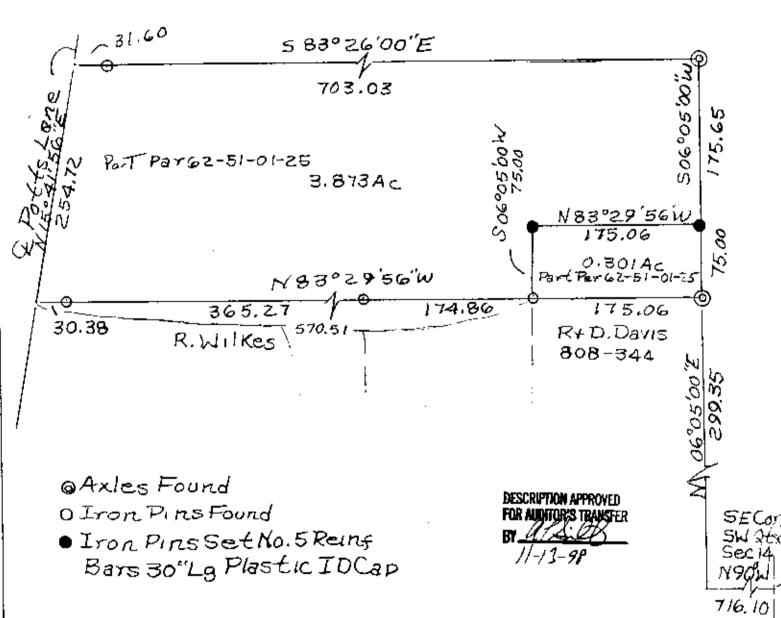

## Frank Reed - R&D Davis

Situated in the State of Ohio, County of Muskingum, Township of Springfield, Township 16, Range 14, Section 14, bounded and described as follows:

Being part Conn's Potato Chip Property recorded in Vol. 568, Page 791-793, Parcel No 62-51-01-25-000

Commencing at the Southeast Corner of the Southwest Quarter of Section 14; Thence North 90°00'00" West 716.10 feet to a point; Thence North 06°05'00" East 299.35 feet to an axle found; Thence along the South line of Parcel 62-51-01-26-000 North 83°29'56" West 175.06 feet to an iron pin found the place of beginning: Thence continuing along the South line of said Parcel North 83°29'56" West 570.51 feet to the center of Potts Lane passing an iron pin found at 174.86 feet and 540.13 feet; Thence along the center of Potts Lane North 15°41'56" East 254.72 feet to a point; Thence leaving Potts Lane South 83°26'00" East along Frank Reed Vol. 486, Page 38, 703.03 feet to an axle found passing an axle found at 31.60 feet; Thence South 06°05'00" West 175.65 feet to an iron pin set; Thence along the split lines of Conn's Potato Chip Vol. 568, Page 791 the following 2 courses and distances: North 83°29'56" West 175.06 feet to an iron pin set, and South 06°05'00" West 75.00 feet to the place of beginning containing 3.873 acres more or less.

Bearings are based upon assumed Azimuth and to be used for angle purpose only.

Above description is based on the survey by R.L. Daniels, Registered Surveyor No. 5410, Nov. 6, 1998 and is intended for legal transfer of property described and does not intend to describe all or any easements of record nor encroachments unless otherwise indicated.

Iron pins set are No. 5 reinf, bars 30 inches long with plastic ID caps.

Iron pins set are No. 5 reinf. bars \_

Prior Ref. Deed Val. 568, Page 791-793.

OFFICE COPY

NOT RECORDABLE

DESCRIPTION APPROVED

1"=100'