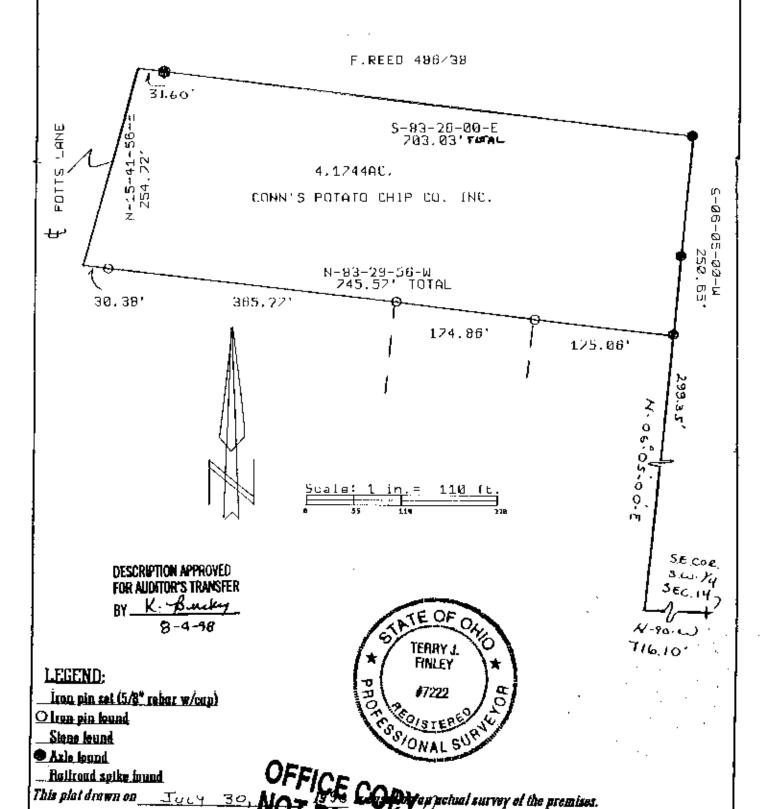

## LEGAL DESCRIPTION FOR CONN'S POTATO CHIP COMPANY

SITUATED IN THE STATE OF OHIO, COUNTY OF MUSKINGUM, TOWNSHIP SPRINGFIELD, AND BEING PART OF THE SOUTHWEST QUARTER OF SECTION 14, TOWNSHIP 16, RANGE 14, AND BEING ALL THOSE LANDS INTENDED TO BE DESCRIBED IN DEED VOLUME 568, PAGE 791 AND DEED VOLUME 568, PAGE 793; BEING FURTHER BOUNDED AND DESCRIBED AS FOLLOWS:

COMMENCING AT THE SOUTHEAST CORNER OF THE SOUTHWEST QUARTER OF SAID SECTION 14, THENCE, NORTH 90 DEGREES - 00 MINUTES - 00 SECONDS WEST, 716.10 FEET TO A POINT; THENCE, NORTH 06 DEGREES - 05 MINUTES - 00 SECONDS EAST, 299.35 FEET TO AN AXLE FOUND, AND THE TRUE POINT OF BEGINNING FOR THE PARCEL HEREIN INTENDED TO BE DESCRIBED; THENCE, NORTH 83 DEGREES - 29 MINUTES - 56 SECONDS WEST, 745.57 FEET TO A POINT IN POTTS LANE, PASSING IRON PINS FOUND AT 175.06 FEET, 349.92 FEET, AND 715.19 FEET; THENCE, ALONG SAID ROAD, NORTH 15 DEGREES - 41 MINUTES - 56 SECONDS EAST, 254.72 FEET TO A POINT; THENCE, LEAVING SAID ROAD, SOUTH B3 DEGREES - 26 MINUTES - 00 SECONDS EAST, 703.03 FEET TO AN AXLE FOUND, PASSING AN AXLE FOUND AT 31.60 FEET; THENCE, SOUTH 06 DEGREES - 05 MINUTES - 00 SECONDS WEST, 250.65 FEET TO THE POINT OF BEGINNING, PASSING AN AXLE FOUND AT 150.37 FEET, AND CONTAINING 4.1744 ACRES MORE OR LESS.

SUBJECT TO ALL LEGAL HIGHWAYS AND EASEMENTS OF RECORD.

BEARINGS DESCRIBED HERBIN ARE BASED UPON ASSUMED AZIMUTH AND TO BE USED FOR ANGLE PURPOSES ONLY.

BEING ALL OF AUDITOR'S PARCEL #62-51-01-24-DOO, ALL OF AUDITOR'S PARCEL #62-51-01-25-000, AND ALL OF AUDITOR'S PARCEL #62-51-01-26-000.

THIS DESCRIPTION, WRITTEN ON AUGUST 3, 1998 IS BASED ON AN ACTUAL SURVEY OF THE PREMISES BY TERRY J. PINLEY, OHIO RESCRIPTION APPROVED REGISTERED SURVEYOR \$5-7222

TERRY J. PIN REGISTERED SURVEYOR \$5-7222