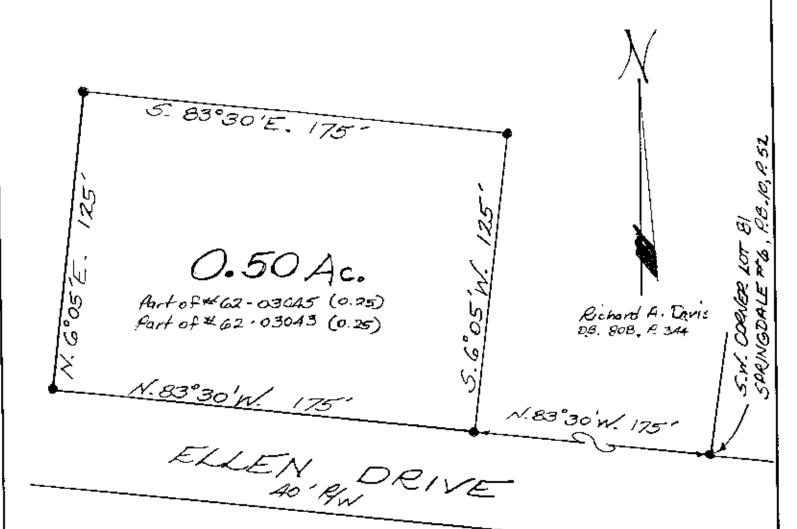

Being a part of the Southwest Quarter of Section 14, Township 16, Range 14 bounded and described as follows:

Commencing at an iron pin found at the southwest corner of Lot 81 of Springdale #6 as recorded in Plat Book 10, Page 52; thence along the north line of Ellen Drive north 83 degrees 30 minutes west 175 feet to an iron pin and the true place of beginning of the premises herein intended to be described; thence continuing along Ellen Drive north 83 degrees 30 minutes 75 feet to and o an iron pin; thence is no an iron pin; thence south 6 degrees of pin; thence south 6 degrees of beginning, containing fifty hundredund.

This description written from a survey made by L.G., Dinan, thered Surveyor #5451, September 4, 1985. west 175 feet to an iron pin; thence north 6 degrees 05 minutes east 125 feet to an iron pin; thence south 83 degrees 30 minutes east 175 feet to an iron pin; thence south 6 degrees 05 minutes west 125 feet to the true place of beginning, containing fifty hundredths (0.50) of an acre more or

Registered Surveyor #5451, September 4, 1985.

## L. PETER DINAN & ASSOCIATES 27 SOUTH SIXTH STREET ZANESVILLE, OHIO

A PACT EF S.W. BTR. SEC. 14 TOWNSHIP 16, RANGE 14 SPRINGFIELD TWP. MUSKINGUM CO. OHIO Sept.3, 1985

NOT RECORDABLE