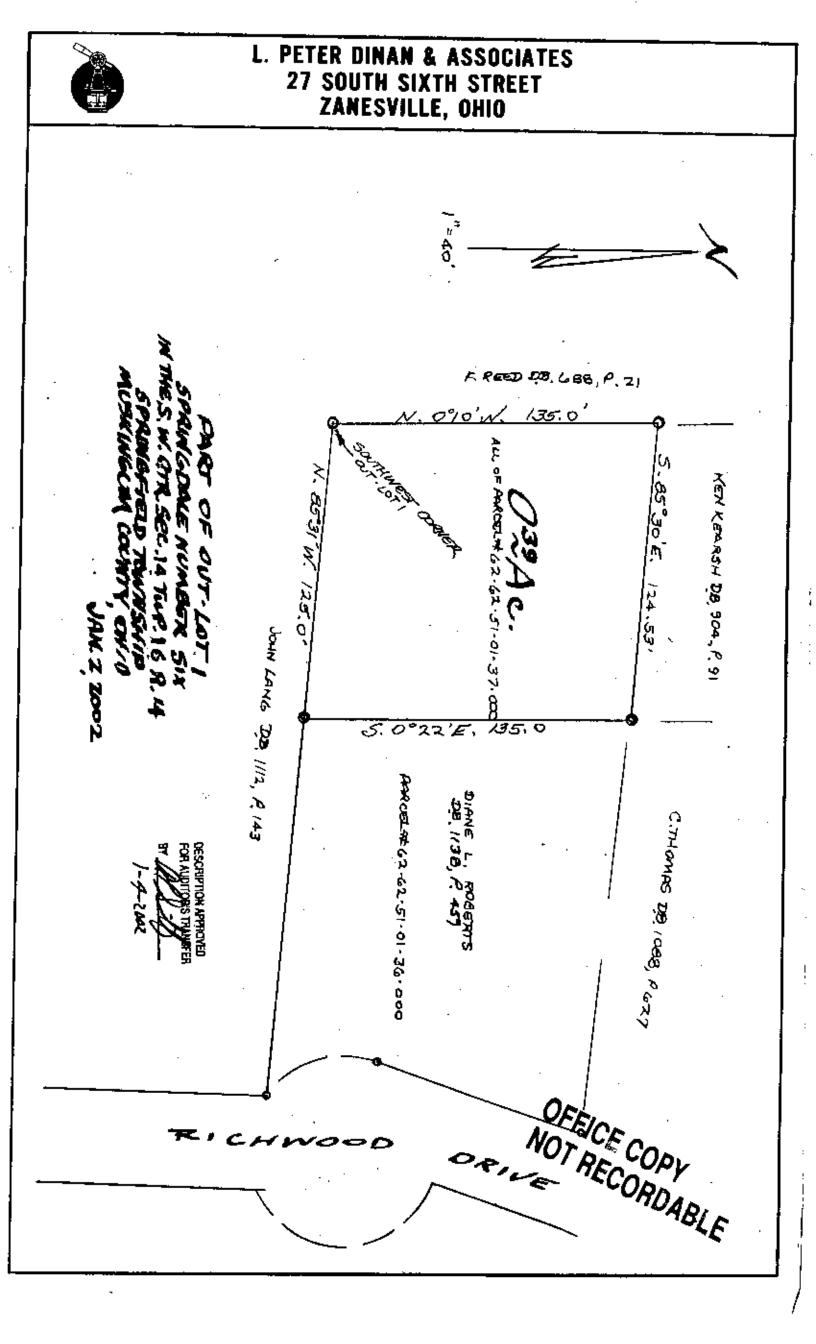

62.51-01-37

Phone and Fax: 740-453-8448

L. Peter Dinan & Associates

27 South Sixth Street P.O. Box 55, Zanesville, Ohio 43702-0055

SURVEYING & MAPPING

Description For Conveyance 0.39 Acres All Of Parcel #62-62-51-01-37-000

PARCEL TWO: Situated in the State of Ohio, County of Muskingum, Township of Springfield.

Being a part of Out-Lot 1 in Springdale Number Six as recorded in Plat Book 10, Page 52 bounded and described as follows:

Begiuning at an iron pin (axle) found at the southwest corner of Out-Lot 1; thence along the west line of Out-Lot 1 north 0 degrees 10 minutes west 135.0 feet to an irou pin; thence severing Out-Lot 1 south 85 degrees 30 minutes east 124.'3 feet to the east line of Out-Lot 1 and also being the northwest corner of a 0.47 acre parcel conveyed to Diane L. Roberts ty deed recorded in Deed Book 1138, Page 459; thence along the east line of Out-Lot 1 south 0 degrees 22 minutes east 135.0 feet to an iron pin; thence north 85 degrees 31 minutes west 125.0 feet to the place of beginning, containing thirty-nine huncredths (0.39) of an acre more or less.

This description written from a survey made by L. Peter Dinan, Registered Surveyor #5451, January 3, 2002.

Janu DESCRIPTION APPROVED OFFICE FOR AUDITOR'S TRANSFER NOT RECOPY 1-4-2002 RECORDABLE