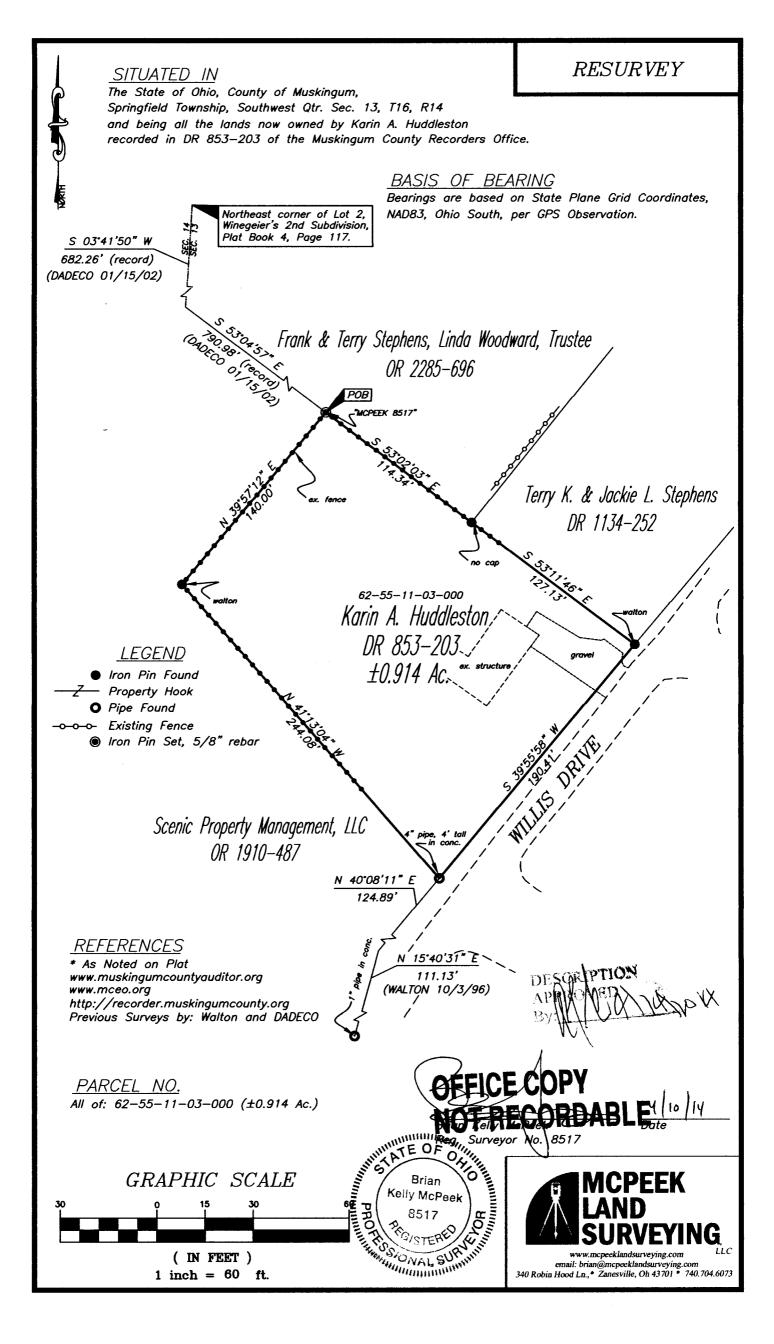

Karin A. Huddleston DR 853-203 +/- 0.914 Ac.

Situated in the State of Ohio, County of Muskingum, Springfield Township, Southwest Quarter of Section 13, Township 16, Range 14 and being all of the lands now owned by Karin A. Huddleston as recorded in DR 853-203 of the Muskingum County Recorders Office and being more particularly described as follows:

Beginning for reference at the northeast corner of Lot 2, Winegeier's 2<sup>nd</sup> Subdivision, Plat Book 4, Page 117, thence with the westerly line of Section 13, South 03 degrees 41 minutes 50 seconds West, 682.26 feet (record distance per DADECO 01/15/02);

thence leaving said section line, South 53 degrees 04 minutes 57 seconds East, 790.98 feet (record distance per DADECO 01/15/02) to an iron pin set and the principal place of beginning:

thence with the southwesterly line of the lands now owned by Frank & Terry Stephens, Linda Woodward, Trustee's lands (OR 2285-696), South 53 degrees 02 minutes 03 seconds East, 114.34 to an iron pin found on the common corner of the lands now owned by said Stephens & Woodward and the lands now owned by Terry K. & Jackie L. Stephens (DR 1134-252);

thence with the southwesterly line of said Terry K. & Jackie L. Stephens lands, South 53 degrees 11 minutes 46 seconds East, 127.13 feet to an iron pin found on the northwesterly line of Willis Drive;

thence with the northwesterly line of said Willis Drive, South 39 degrees 55 minutes 58 seconds West, 190.41 feet to a pipe found, 4 inches in diameter and 4 feet tall found in concrete, also being a northeasterly corner of the lands now owned by Scenic Property Management, LLC (OR 1910-487);

thence with the common line of said Scenic Property Management, LLC & said Huddleston's lands the following two (2) courses:

- 1. North 41 degrees 13 minutes 04 seconds West, 244.08 feet to an iron pin found;
- North 39 degrees 57 minutes 12 seconds East, 140.00 feet to the point of beginning, containing a total of 0.914 acres more or less, subject to all legal highways and easements of record.

All bearings described herein are based on the Ohio State Plane Grid Coordinates, NAD83, Ohio South per GPS Observation.

The above described 0.914 acre parcel is based or a field, survey made by McPeek Land Surveying on FICE COPY NOTIFICE COPY NOTIFICE COPY NOTIFICE COPY NOTIFICE COPY NOTIFICE COPY NOTIFICE COPY Note and State of the second seco