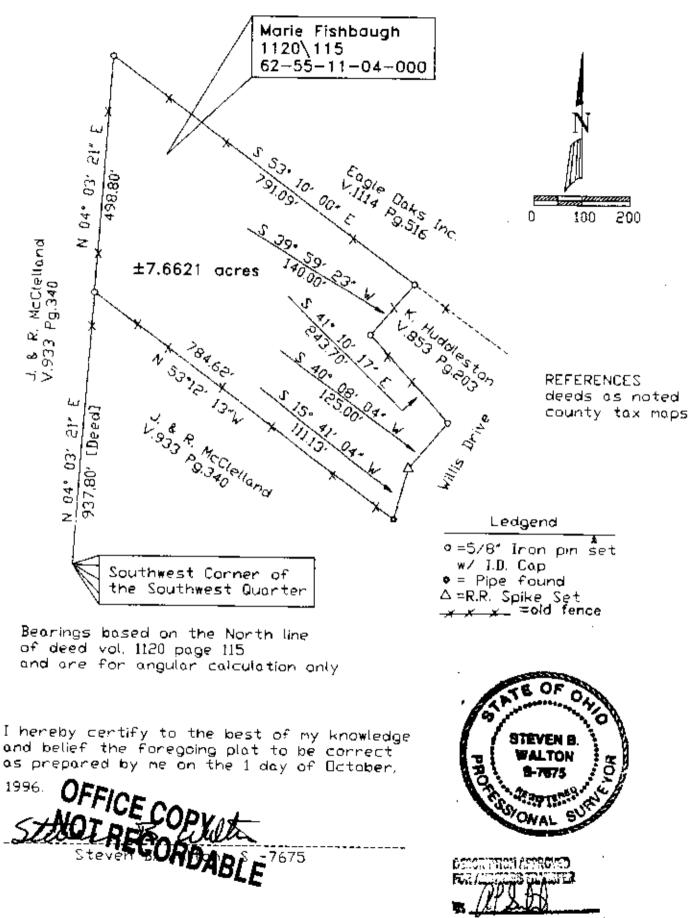

## Description for Marie Fishbaugh

Being a part of the Southwest Quarter of section 13, Township 16, North; Range 14, West, Springfield Township, Muskingum County, State of Ohio and being the tract last transferred to Marie Fishbaugh as recorded in deed book 1120 page 116 of the said county records and being further described as follows.

Beginning for reference at the Southwest corner of section 13, Thence N04 degrees 03 minutes 21 seconds East 937.80 feet (deed) to a 5\8 inch iron pin set, said pin being the place of beginning for the tract herein described. Thence continuing North 04 degrees 03 minutes 21 seconds East 498.80 feet to a 5\8 inch iron pin set on the Southwest corner of a tract recorded in deed book 1114 page 516. Thence along the South line of said tract South 53 degrees 10 minutes 00 seconds East 791.09 feet to a 5\8 inch iron pin set on the Northwest corner of a tract recorded in deed book 853 page 203. Thence along the West line of said tract South 39 degrees 59 minutes 23 seconds West 140.00 feet to a 5\8 incb iron pin set at the Southwest corner of said tract. Thence along the South line of said tract South 41 degrees 10 minutes 17 seconds East 243.70 feet to a 5\8 inch iron pin set on the West line of Willis Drive. Thence along the West line of Willis Drive South 40 degrees 08 minutes 04 seconds West 125.00 feet to a railroad spike set. Thence continuing along said Willis Drive South 15 degrees 41 minutes 04 seconds West 111.13 feet to a 5\8 inch iron pipe found at the Northeast corner of a tract recorded in deed book 933 page 340. Thence along the North line of said tract North 53 degrees 12 minutes 13 seconds West 784.62 feet to the place of beginning containing 7.6621 acres more or less. Subject to all easements and right of ways either written or implied. All iron pins are 5\8 inch by 30 inch rebar with I.D. caps stamped Walton S-7675. description prepared by Steven B. Walton, Ohio Professional Surveyor S-7675 on October 1st, 1996. Auditor's Parcel Number 62-62-55-11-04-000