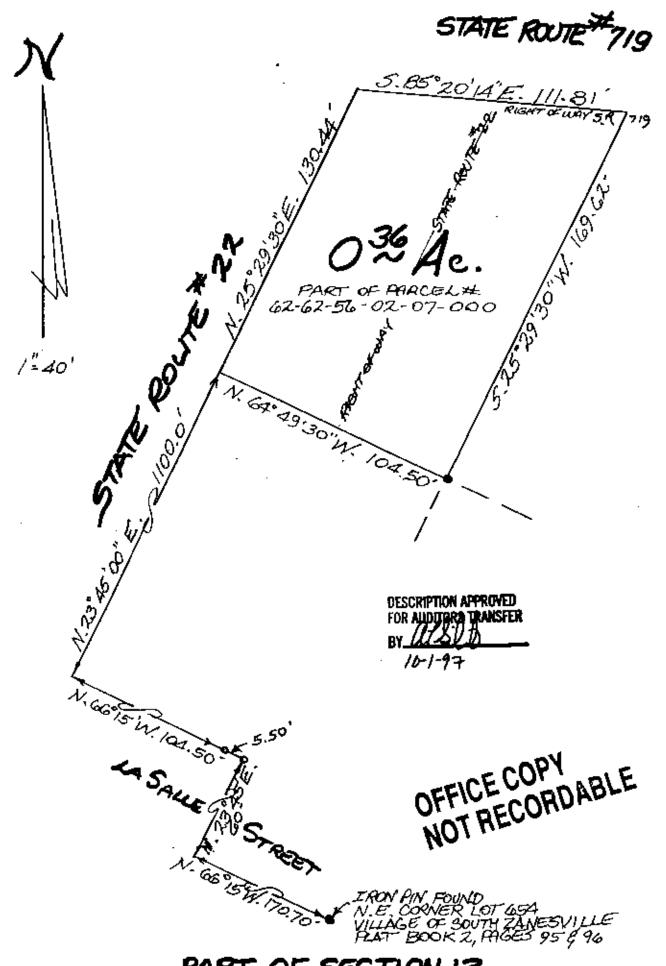

## L. Peter Dinan & Associates

27 South Sixth Street
P.O. Box 55, Zanesville, Ohio 43702-0055

Description For Conveyance Brockway Reality Corporation Part of Parcel #62-56-02-07-000

Situated in the State of Ohio, County of Muskingum, Township of Springfield.

Being a part of Section 13, Township 16, Range 14 bounded and described as follows:

Commencing at au iron pin at the northeast corner of Lot 654 in the Village of South Zanesville as recorded in Plat Book 2, Pages 95 and 96; thence along the south line of LaSalle Street north 66 degrees 15 minutes west 170.70 feet to an irou pin; thence crossing LaSalle Street north 23 degrees 45 minutes east 60 feet to a point; thence along the north line of LaSalle Street north 66 degrees 15 minutes west 5.50 feet to an iron pin found at the southwest corner of a 3.31 acre parcel conveyed to Wilbur Finlaw et.al. by deed recorded in Deed Book 504, Page 611; thence continuing along the north line of LaSalle Street north 66 degrees 15 minutes west 104.50 feet to a point on the westerly line of this Grantor; thence along said line and being the center of the original Maysville Avenue and the west line of the Zanesville Terminal Railroad Company property (Deed Book 104, Page 382) north 23 degrees 45 minutes east 1100 feet to a point and the true place of beginning of the premises herein intended to be described; thence continuing along the west right of way line north 25 degrees 29 minutes 30 seconds east 130.44 feet to a point on the south right of way line of State Route #719; thence along the south line of State Route #719 south 85 degrees 20 minutes 14 seconds east 111.81 feet to a point on the east line of said Railroad; thence along the east line of said Railroad south 25 degrees 29 minutes 30 seconds west 169.62 feet to an iron pin; thence north 64 degrees 49 minutes 30 seconds west 104.50 feet to the true place of beginning, containing thirty-six hundredths (0.36) of an acre more or less.

The above described is subject to the Easements of State Route #719 and the State Route #22.

This description written from a survey made by L. Peter Dinan, Registered Surveyor #5451, September 24, 1997.

DESCRIPTION APPROVED
FOR AUDITORS TRANSFER
BY 10-1-9-7-

OFFICE COPY OFFICE COPDABLE

## L. PETER DINAN & ASSOCIATES 27 SOUTH SIXTH STREET ZANESVILLE, OHIO

PART OF SECTION 13
TOWNSHIP IG, RANGE 14
SPRINGFIELD TOWNSHIP
MUSKINGUM COUNTY, OHIO
SEPT. 23,1997