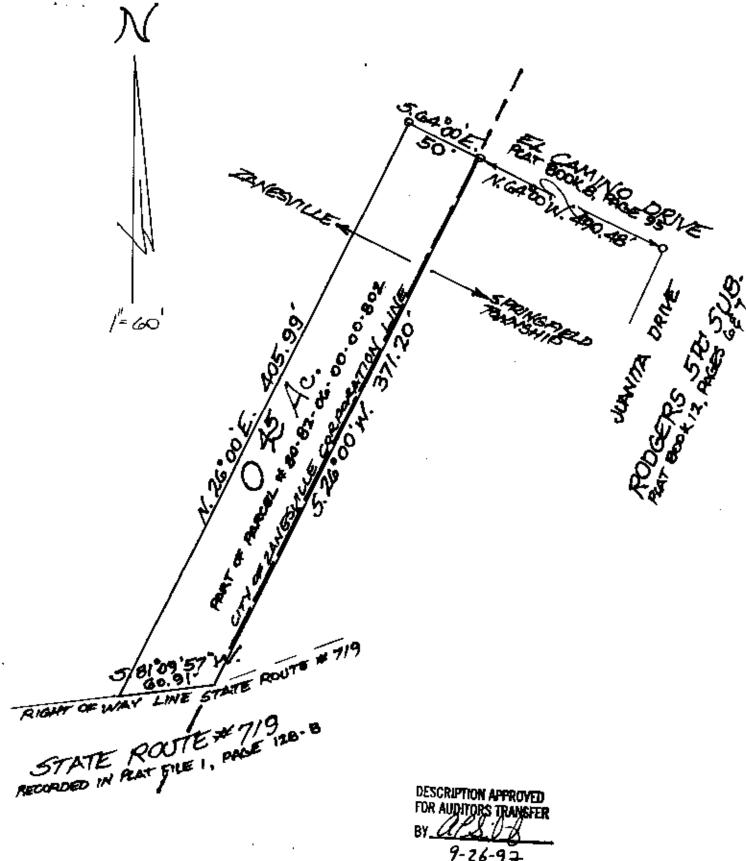

#### Description For Conveyance Brockway Reality Corporation

Parcel One: Part of Parcel #80-82-06-00-00-802
Situated in the State of Ohio, County of Muskingum, City of Zanesville.

Being a part of Section 13, Township 16, Range 14 bounded and described as follows:

Commencing at a concrete monument found at the southwest corner of the intersection of Juanita Drive and El Camino Drive as shown on the recorded plat of Rodgers 5th Subdivision as recorded in Plat Book 12, Pages 6 and 7; thence along the south line of El Camino Drive as dedicated in Plat Book 8, Page 95 north 64 degrees west 490.48 feet to an iron pin on the east line of a railroad right of way owned by Brockway Reality Corporation by deed recorded in Deed Book 878, Page 11, said iron pin also being the true place of beginning of the premises herein intended to be described; thence along said east right of way line south 26 degrees west 371.20 feet to an iron pin on the northerly right of way line of State Route #719 as recorded in Plat File 1, Page 128-B; thence along the right of way of State Route #719 south 81 degrees 09 minutes 57 seconds west 60.91 feet to an iron pin; thence along the west right of way line of Brockway Reality Corporation north 26 degrees east 405.99 feet to an iron pin; thence south 64 degrees east 50 feet to the true place of beginning, containing forty-five hundredths (0.45) of an acre more or less.

This description written from a survey made by L. Peter Dinan, Registered Surveyor #5451, September 24, 1997.

Parcel Two: Part of Parcel #62-62-56-02-06-000
Situated in the State of Ohio, County of Muskingum, Township of Springfield.