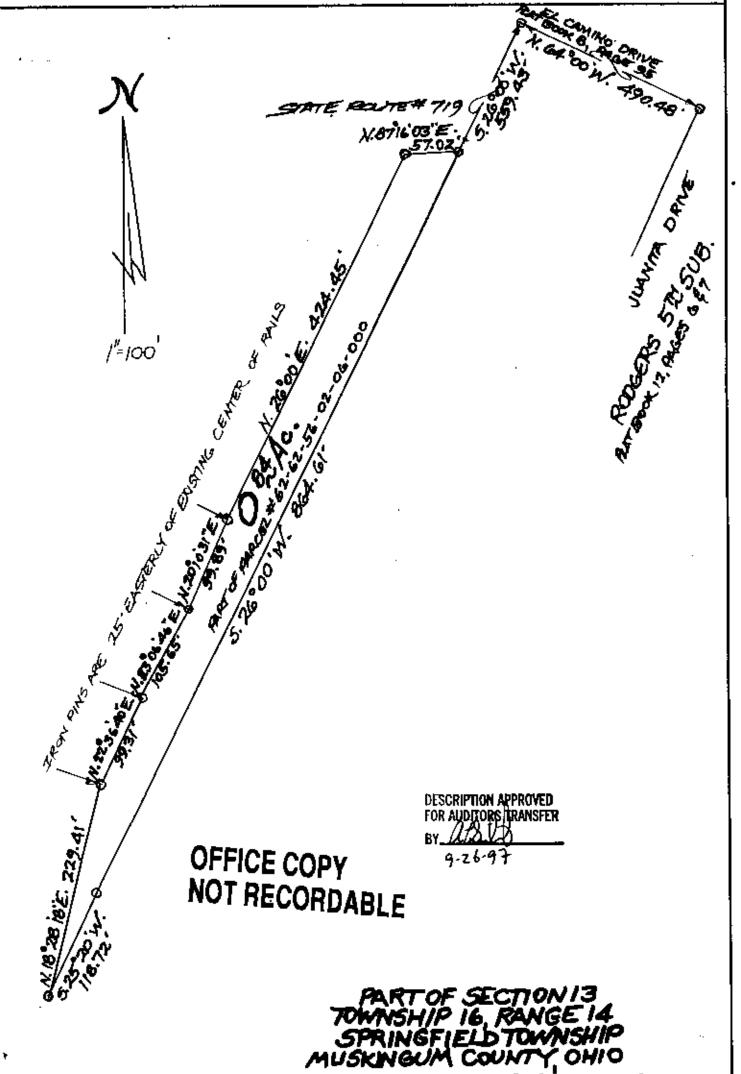

Being a part of Section 13, Township 16, Range 14 bounded and described as follows:

Commencing at a concrete monument found at the southwest corner of the intersection of Juanita Drive and El Camino Drive as shown on the recorded plat of Rodgers 5th Subdivision as recorded in Plat Book 12, Pages 6 and 7; thence along the south line of El Camino Drive as dedicated in Plat Book 8, Page 95 north 64 degrees west 490.48 feet to an iron pin on the east line of a railroad right of way owned by Brockway Reality Corporation by deed recorded in Deed Book 878, Page 11; thence along said east right of way line south 26 degrees west 559.43 feet to an iron pin on the southerly right of way line of State Route #719 as recorded in Plat File 1, Page 128-B and the true

# L. Peter Dinan & Associates

27 South Sixth Street P.O. Box 55, Zanesville, Ohio 43702-0055

place of beginning of the premises herein intended to be described; thence along said easterly right of way line of Brockway Reality Corporation south 26 degrees west 864.61 feet to an iron pin; thence south 25 degrees 20 minutes west 118.72 feet to an iron pin; thence north 18 degrees 28 minutes 18 seconds east 229.41 feet to an iron pin; thence north 22 degrees 36 minutes 40 seconds east 99.31 feet to an iron pin; thence north 23 degrees 06 minutes 46 seconds east 105.65 feet to an iron pin; thence north 20 degrees 10 minutes 31 seconds east 99.89 feet to an iron pin on the westerly right of way line of the aforesaid Brockway Reality Corporation; thence along said westerly right of way line north 26 degrees east 424.45 feet to an iron pin on the southerly right of way of State Route #719; thence along the southerly right of way line of State Route #719 north 87 degrees 16 minutes 03 seconda east 57.02 feet to the true place of beginning, containing eighty-four hundredths (0.84) of an acre more or less.

This description written from a aurvey made by L. Peter Dinan, Registered Surveyor #5451, September 24, 1997.

OFFICE COPY NOT RECORDABLE

DESCRIPTION APPROVED FOR AUDITORS TRANSFER BY A. L. Swinshart 9-26-97 EB