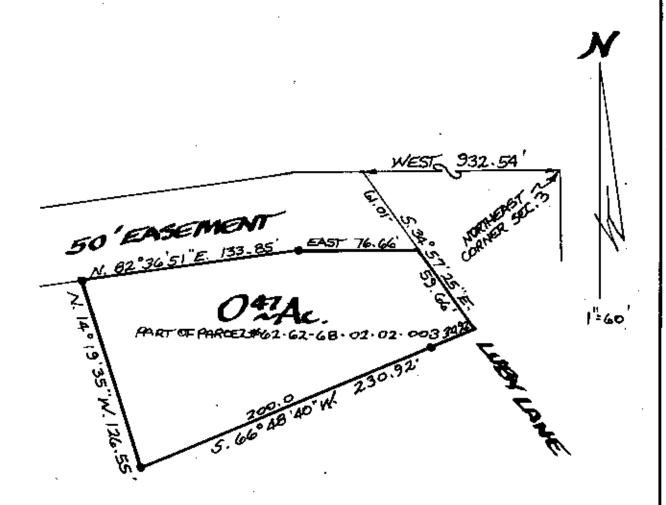

## L. Peter Dinan & Associates

27 South Sixth Street P.O. Box 55, Zanesville, Ohio 43702-0055

0.47 Acres Part of Parcel #62-62-68-02-02-003

Situated in the County of Muskingum, in the State of Ohio and in the Township of Springfield and bounded and described

Being a part of Section 3, Township 15, Range 14 bounded and described as follows:

Commencing at the Northeast corner of said Section 3; thence west 932.54 feet to a point in Luby Lane; thence along said Luby Lane south 34 degrees 57 minutes 25 seconds east 61.01 feet to a point and the true place of beginning of the premises herein intended to be described; thence continuing along the center of Luby Lane south 34 degrees 57 minutes 25 seconds east 59.66 feet to a point; thence leaving said Luby Lane south 66 59.66 feet to a point; thence leaving said Luby Lane south 66 degrees 48 minutes 40 seconds west 230.92 feet to an iron pin; thence north 14 degrees 19 minutes 35 seconds west 126.55 feet to an iron pin; thence north 82 degrees 36 minutes 51 seconds east 133.85 feet to au iron pin; thence east 76.66 feet to the true place of beginning, containing forty-seven hundredths (0.47) of an acre more or less.

There is also conveyed herein an easement for ingress and egress over the following described 0.66 acre parcel.

Situated in the County of Muskingum, in the State of Ohio and in the Township of Springfield and bounded and described as follows:

Being a part of Section 3, Township 15, Range 14, bounded and described as follows:

Commencing at the Northeast corner of said Section 3; thence west 932.54 feet to a point in Luby Lane and the true place of beginning of the premises herein intended to be described; thence along said Luby Lane south 34 degrees 57 minutes 25 seconds east 61.01 feet to a point; thence west 76.66 feet to an iron pin; thence south 82 degrees 36 minutes 51 seconds west 347.85 feet to an iron pin; thence around a cul-de-sac having a radius of 50 feet an arc length of 235.62 feet to the right (the chord of which hears north 52 degrees 23 minutes 09 seconds (the chord of which bears north 52 degrees 23 minutes 09 seconds west 70.71 feet) to a point; thence north 82 degrees 36 minutes 51 seconds east 401.10 feet to a point; thence east 44.91 feet to the true place of beginning, containing sixty-six hundredths (0.66) of an acre more or less.

The 0.66 acre parcel described above is subject to an easement to be used by all abutting owners.

This description written from a survey made by L. Peter

Dinan, Registered Surveyor #5451, April 13, 1999.

## L. PETER DINAN & ASSOCIATES 27 SOUTH SIXTH STREET ZANESVILLE, OHIO

BESCRIPTION APPROVED FOR AUDITOR'S TRANSFER BY 4-14-99

PART OF SECTION 3 TOWNSHIP IS, RANGE, 14 SPRINGFIELD TWP MUSKINGUM CO. OHO APRIL 7,1999