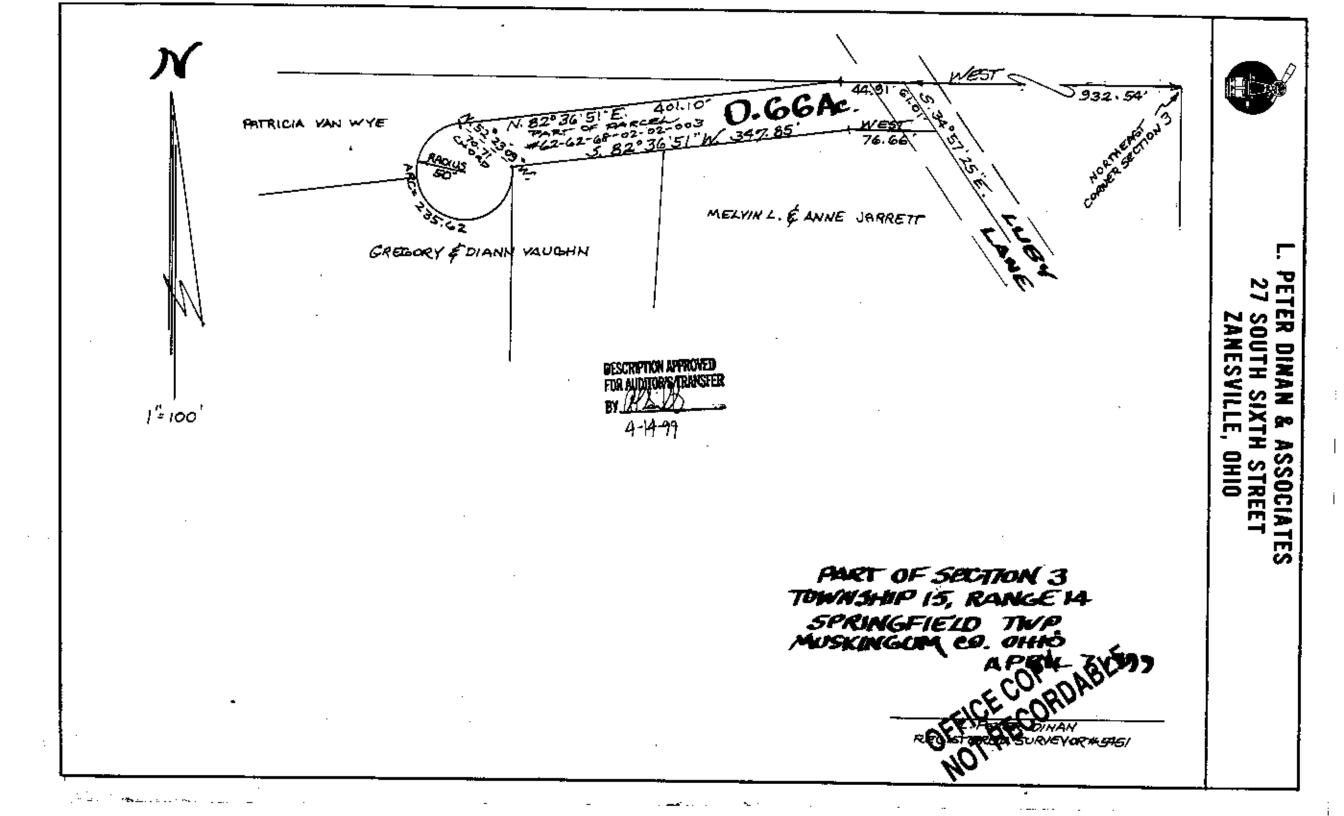

1,2.68-02-02-005

Phone and Fax: 740-453-8448

L. Peter Dinan & Associates

27 South Sixth Street P.O. Box 55, Zanesville, Ohio 43702-0055

0.66 Acres Part of Parcel #62-62-68-02-02-003

Situated in the County of Muskingum, in the State of Ohio and in the Township of Springfield and bounded and described as follows:

Being a part of Section 3, Township 15, Range 14 bounded and described as follows:

Commencing at the Northeast corner of said Section 3; thence west 932.54 feet to a point in Luby Lane and the true place of beginning of the premises herein intended to be described; thence along said Luby Lane south 34 degrees 57 minutes 25 seconds east 61.01 feet to a point; thence west 76.66 feet to an iron pin; thence south 82 degrees 36 minutes 51 seconds west 347.65 feet to an iron pin; thence around a cul-de-sac having a radius of 50 feet an arc length of 235.62 feet to the right (the chord of which bears north 52 degrees 23 minutes 09 seconds west 70.71 feet) to a point; thence north 62 degrees 36 minutes 51 seconds east 401.10 feet to a point; thence east 44.91 feet to the true place of beginning, containing sixty-six hundredths (0.66) of an acre more or less.

The 0.66 acre parcel described above is subject to an easement to be used by all abutting owners.

This description written from a survey made by L. Peter Dinan, Registered Surveyor #5451, April 13, 1999.