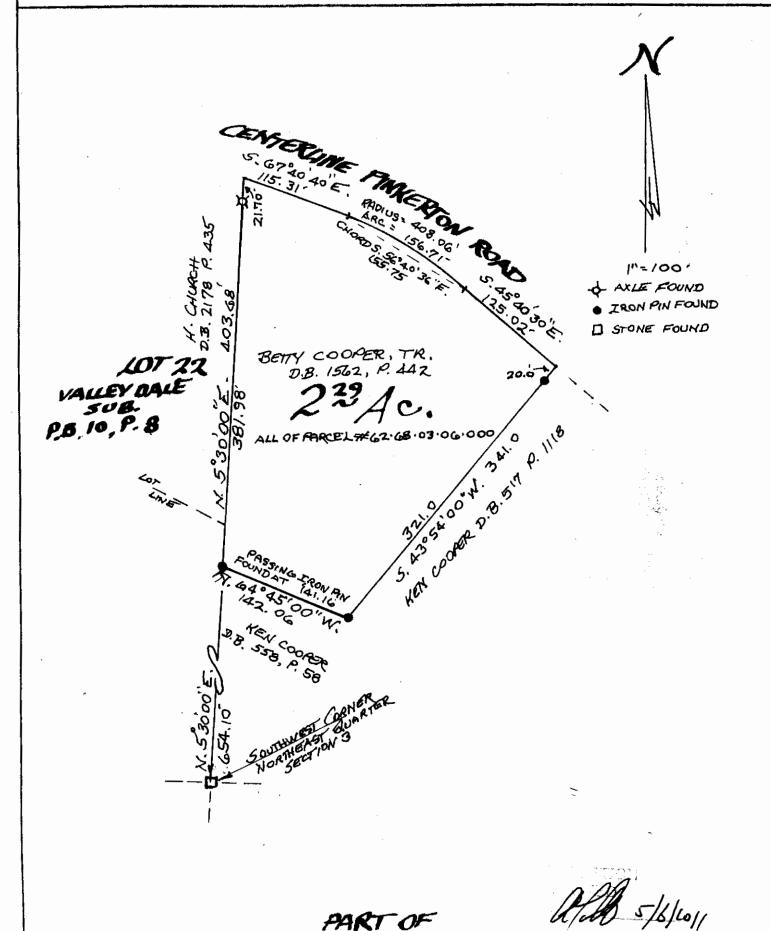

## L. Peter Dinan & Associates

27 South Sixth Street
P.O. Box 55, Zanesville, Ohio 43702-0055

Betty Cooper, Tr. 2.29 Acres All of Parcel #62-68-03-06-000

Situated in the State of Ohio, County of Muskingum, Township of Springfield.

Being a part of the Northeast Quarter of Section 3, Township 15, Range 14 bounded and described as follows:

Commencing at a stone found at the southwest corner of the northeast quarter of Section 3; thence along the quarter section line north 5 degrees 30 minutes east 654.10 feet to the true place of beginning of the premises herein intended to be described; thence continuing north 5 degrees 30 minutes east 403.68 feet to a point in the center of Pinkerton Road passing an iron pin (axle) found at 381.98 feet; thence along the center of Pinkerton Road the following three (3) courses and distances, south 67 degrees 40 minutes 40 seconds east 115.31 feet to a point; thence on a curve to the right having a radius of 408.06 feet an arc length of 156.71 feet (the chord of which bears south 56 degrees 40 minutes 36 seconds east 155.75 feet) to a point; thence south 45 degrees 40 minutes 30 seconds east 125.02 feet to a point; thence leaving said centerline south 43 degrees 54 minutes west 341.0 feet to an iron pin found passing an iron pin found at 20.0 feet; thence north 64 degrees 45 minutes west 142.06 feet to the true place of beginning passing an iron pin found at 141.16 feet, containing two and twenty-nine hundredths (2.29) acres more or less.

Subject to the easements of Pinkerton Road.

This description written from a survey made by L. Peter Dinan, Registered Surveyor #5451, April 20 From

af \$ 5/6/1011

S-5451

RECORDABLE

## L. PETER DINAN & ASSOCIATES 27 SOUTH SIXTH STREET ZANESVILLE, OHIO

PART OF
NORTHEAST AVARTER SEC.3
TOWNSHIP 15, RANGE 14.
SPRINGFIELD TOWNSHIP
MUSKINGUM COUNTY, OHIO
APRIL 26,2011

NOT PETER DINAN S.5451