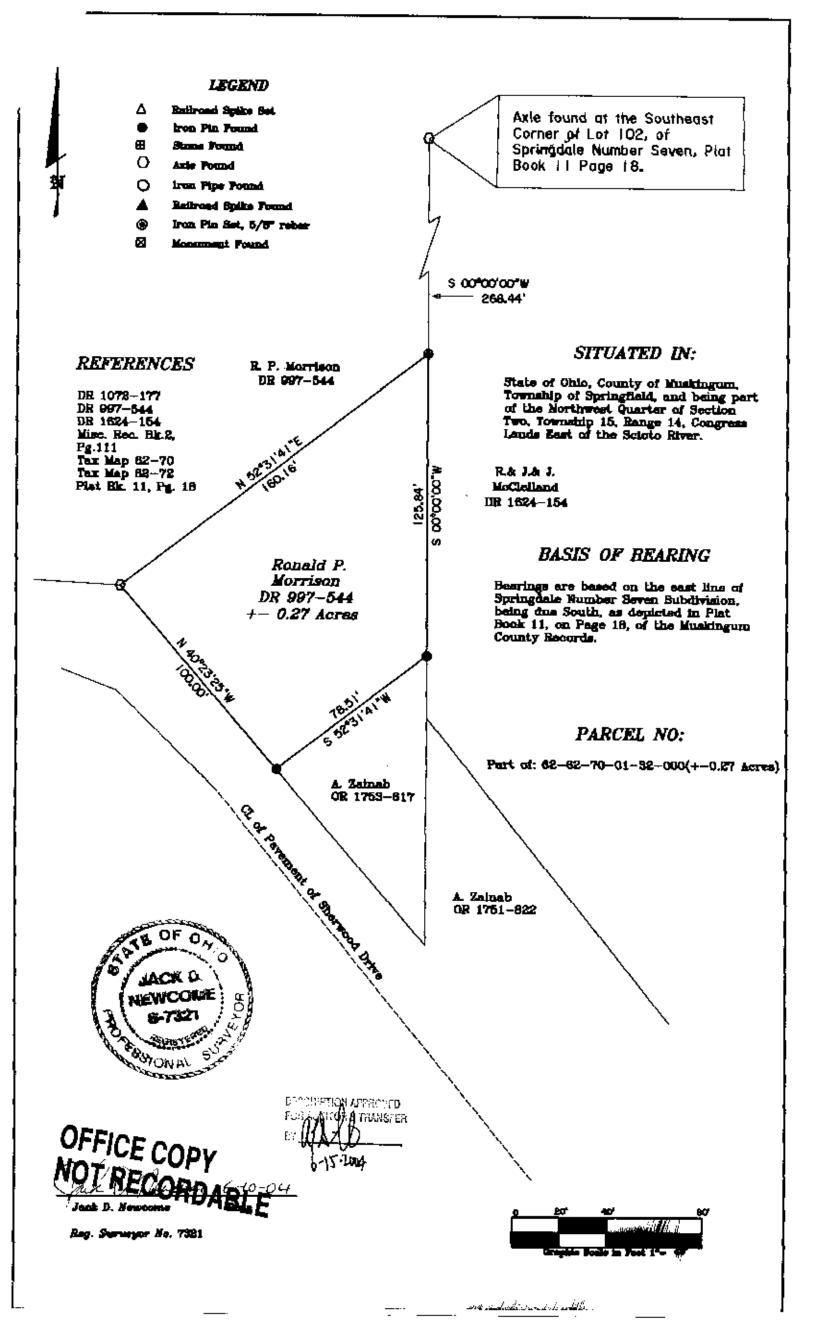

62-70-01-32 002 1 SHERWOOD DA

Situated in the State of Ohio, County of Muskingum, Township of Springfield, and being part of the Northwest Quarter of Section 2, Township 15, Range 14, Congress Lands East of the Scioto River, and being more particularly described as follows:

Beginning for reference at an axle found at the southeast corner of Lot 102, of subdivision "Springdale Number Seven", (Plat Book 11, Page 18), thence along the east line of said subdivision, and along the east line of lands presently owned by R. Morrison(DR 997-544), South 0 degrees 0 minutes 0 seconds West, 268.44 feet to an iron pin set, and the principal place of beginning; thence continuing along said Morrison lands South 0 degrees 0 minutes 0 seconds West, 125.84 feet to an iron pin found on the northeast corner of lands presently owned by A. Zainab(OR 1753-617); thence along the north line of said Zainab lands South 52 degrees 31 minutes 41 seconds West, 78.51 feet to an iron pin found on the east line of Sherwood Drive and a corner of said Morrison lands; thence along said right of way and the boundary line of said Morrison lands, North 40 degrees 23 minutes 25 seconds West, 100.00 feet to an axle found at an angle point in said Morrison boundary; thence through said Morrison lands, North 52 degrees 31 minutes 41 seconds East, 160.16 feet to the principal place of beginning, containing 0.27 acres more or less, subject to all legal right of ways and applicable easements, written or implied.

Iron pins set are 5/8 inch diameter by 30 inch long rebar with plastic identification caps.

Bearings are based on the east line of "Springhill Number Seven" subdivision, being due South, as depicted in Plat Book 11, Page 18, of the Muskingum County Records.

This description is written based on a field survey completed on June, 5, 2004 by Jack D. Reg.

OFFICE COPY NOT RECONDABLE No. 73 Jack<sup>4</sup>D. Newcom

6-10-04 Date

PARCEL NO. Part of Parcel No. 62-62-70-01-32-000 (+- 0.27 Acres)