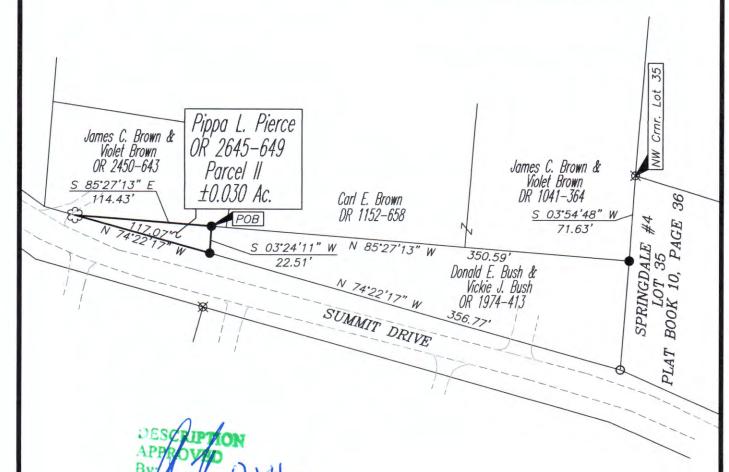

#### Pippa L. Pierce OR 2645-649, Parcel II +/- 0.030 Ac.

Situated in the State of Ohio, County of Muskingum, Township of Springfield and being part of the Northwest Quarter of Section 2, Township 15, Range 14, also being all of the lands now owned by Pippa L. Pierce (OR 2645-649, Parcel II) of the Muskingum County Recorder more fully described as follows.

Beginning for reference at an axle found on the northwest corner of Lot 35 of Springdale #4 (Plat Book 10, Page 36), thence with the west line of said Lot 35, S 03°54'48" W, 71.63 feet to an iron pin found;

thence with the north line of the lands now owned by Donald E. Bush & Vickie J. Bush (OR 1974-413), N 85°27'13" W, 350.59 feet to an iron pin found and the principal place of beginning;

thence with the west line of said Bush's lands, S 03°24'11" W, 22.51 feet to an iron pin found on the north line of Summit Drive;

thence with the north line of said Summit Drive, N 74°22'17" W, 117.07 feet to a 24" tree on the south line of the land now owned by James C. Brown & Violet Brown (OR 2450-643);

thence leaving the north line of said Summit Drive and going with said Brown's south line, S 85°27'13" E, 114.43 feet place of beginning, containing a total of 0.030 acres more or less, subject to all legal highways and easements of record.

The above described 0.030 acre parcel is based on a field survey made by McPeek Land Surveying on June5<sup>th</sup>, 2016

Parcel No.

All of: 62-70-02-03-000 (+/- 0.030 ac.)

APPROPRIES 6) Jahulio