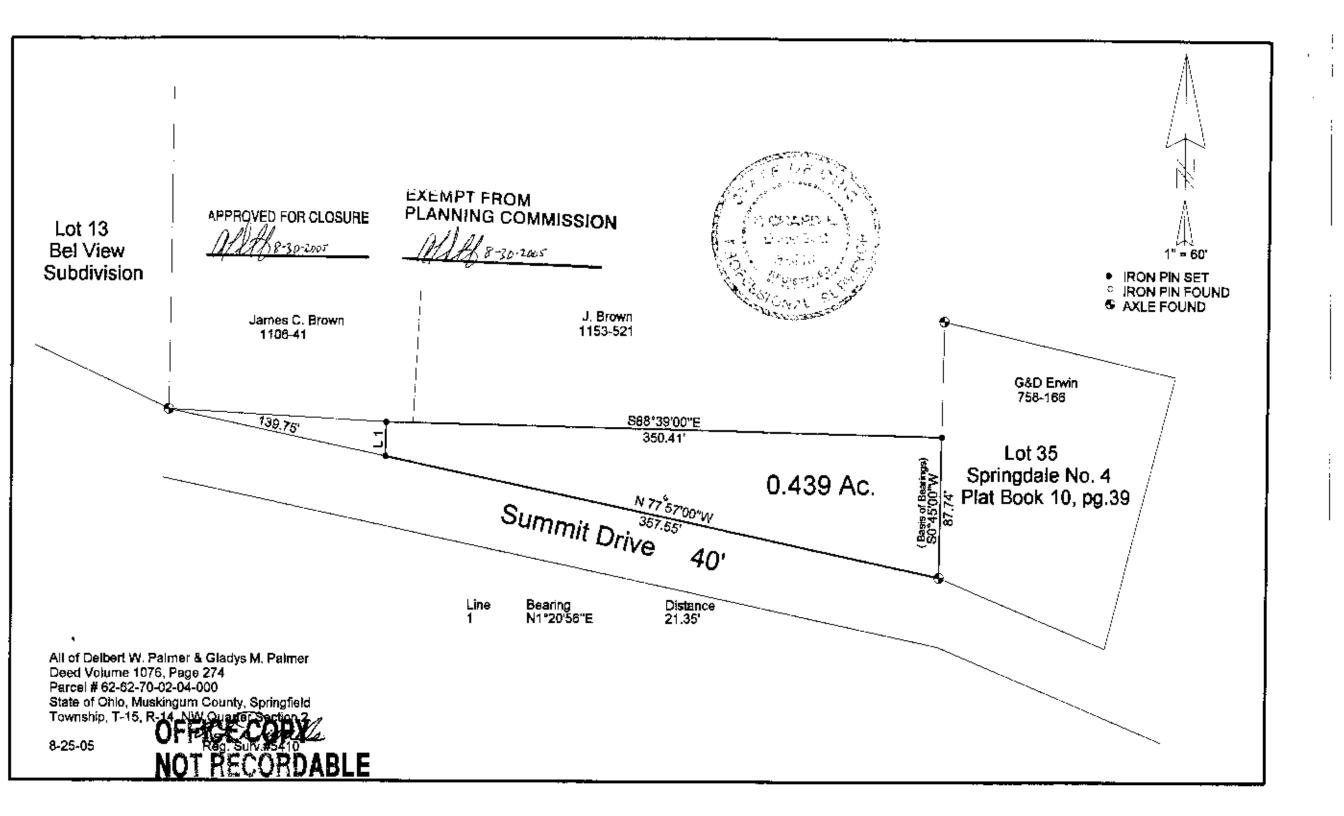

62-70-02:04 129 SUMMIT DR

## Delbert W. & Gladys M. Palmer

Situated in the State of Ohio, Muskingum County, Township of Springfield, Township 15, Range 14, Northwest Quarter of Section 2, bounded and described as follows:

Being all of Deibert W. & Gladys M. Palmer Deed Volume 1076, Page 274, Parcel Number 62-62-70-02-04-000.

Beginning at an Axle found at the Southwest corner of lot 35 of Springdale No. 4 Add., Plat Book 10, Page 39: Thence along North line of Summit Drive North 77°57'00" West 357.55 feet to an iron pin set; Thence North 1°20'56"East 21.35 feet to an iron pin set; Thence South 88°39'00"East along South line of J. Brown Deed Volume 1153, page 521, 350.41 feet to an iron pin set; Thence along West line of Lot 35 of Springdale No. 4 Add. South 00°45'00West 87.74 feet to the Place of Beginning. Containing 0.439 Acres more or less.

Bearings are based on the West line of Lot 35 of Springdale No. 4 Add., bearing South 00°45'00" West.

Above description is based on a survey of R.L. Daniels. Registered Surveyor No. 5410 August 25, 2005, and is intended for legal transfer of property described and does not intend to describe all or any easements of record nor encroachments unless otherwise indicated.

Iron pius set are No. 5 reinforced bars 30 inches long with plastic I.D. caps.

OFFICE COPY Page 274.

APPROVED FOR CLOSURE

EXEMPT FROM PLANNING COMMISSION

30-2005

Page 1