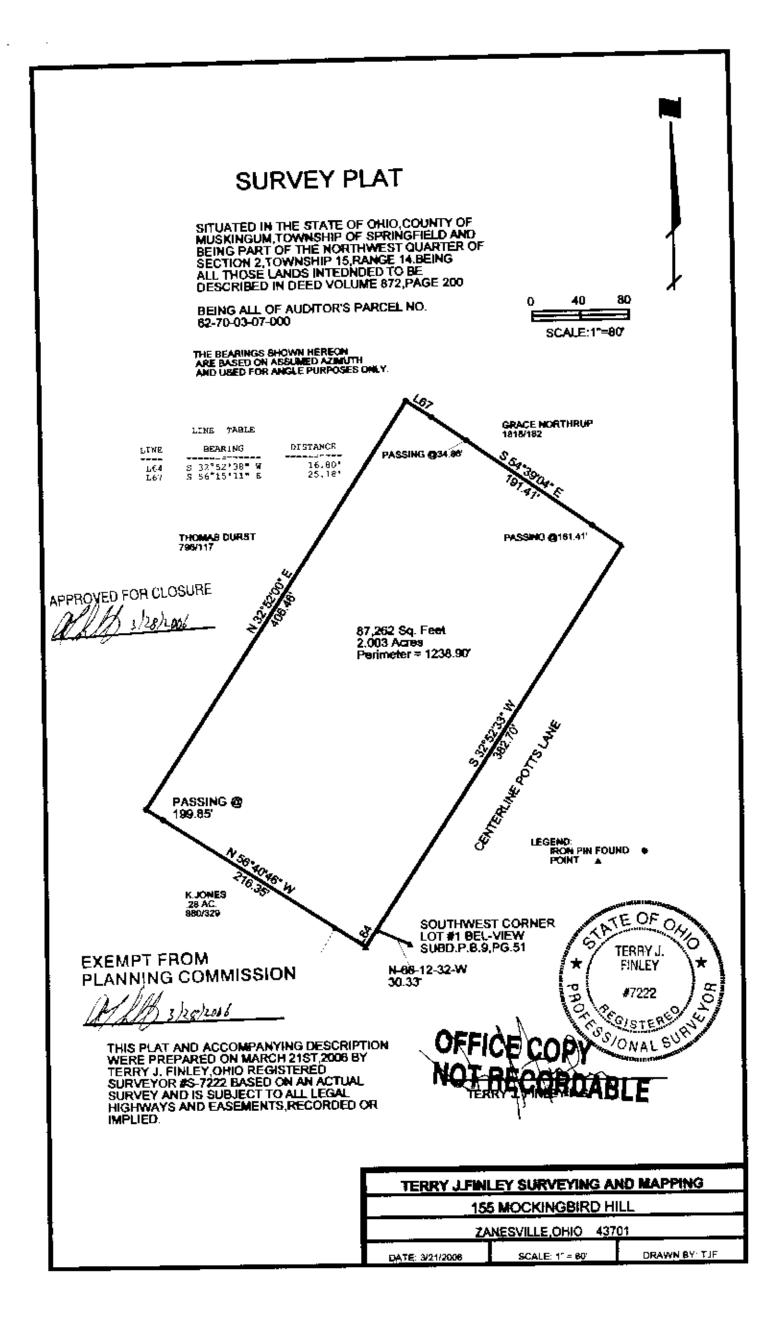

## LEGAL DESCRIPTION

Situated in the State of Ohio, County of Muskingum, Township of Springfield, and being part of the northwest quarter of Section 2, Township 15, Range 14, and being all those lands intended to be described in Deed Volume 872, page 200; being further bounded and described as follows:

Commencing at the southwest corner of Lot Number One (1) of Bel-View Subdivision, Plet Book 9, page 51, thence, north 66 degrees - 12 minutes - 32 seconds west, 30.33 feet to a point in the centerline of Potts Lane, and the true point of beginning for the parcel herein intended to be described;

Thence, south 32 degrees - 52 minutes - 38 seconds west, 16.80 feet, along said centerline to a point;

Thence, leaving Potts Lane, north 56 degrees - 40 minutes - 46 seconds west, 216.35 feet along the northeasterly line of those lands now or formerly owned by K. Jones (880/329) to an iron pin found, passing an iron pin found at 199.85 feet;

Thence, north 32 degrees - 52 minutes - 00 seconds east, 406.46 feet along the southeasterly line of those lands now or formerly owned by Thomas Durst (796/117) to an iron pin found;

Thence, south 56 degrees - 15 minutes - 11 seconds east, 25.18 feet along the southwesterly line of those lands now or formerly owned by Grace Northrup (1818/182) to an iron pin found;

Thence, continuing along said Northrup lands, south 54 degroes - 39 minutes -04 seconds east, 191.41 feet to a point in the center of Potts Lane, passing iron pins found at 34.86 feet, and 161.41 feet;

Thence, south 32 degrees - 52 minutes - 33 seconds west, 382.70 feet elong said Potts Lane to the point of beginning, and containing 2.003 acres more or less.

Subject to all legal highways and easements, whether recorded or implied.

Bearings describod herein are based upon assumed azimuth and to be used for angle purposes only.

Being all of Auditor's Parcel #62-70-03-07-000.

FINLEY

£7222

SIONAL S

This description, written on March 21, 2006, is based on an actual survey by Terry J. Finley, Ohio Registered OF OHIO Serveyor #S-7222 Тен ٢E EXEMPT FROM terry J. ARPBONED FOR CLOSURE