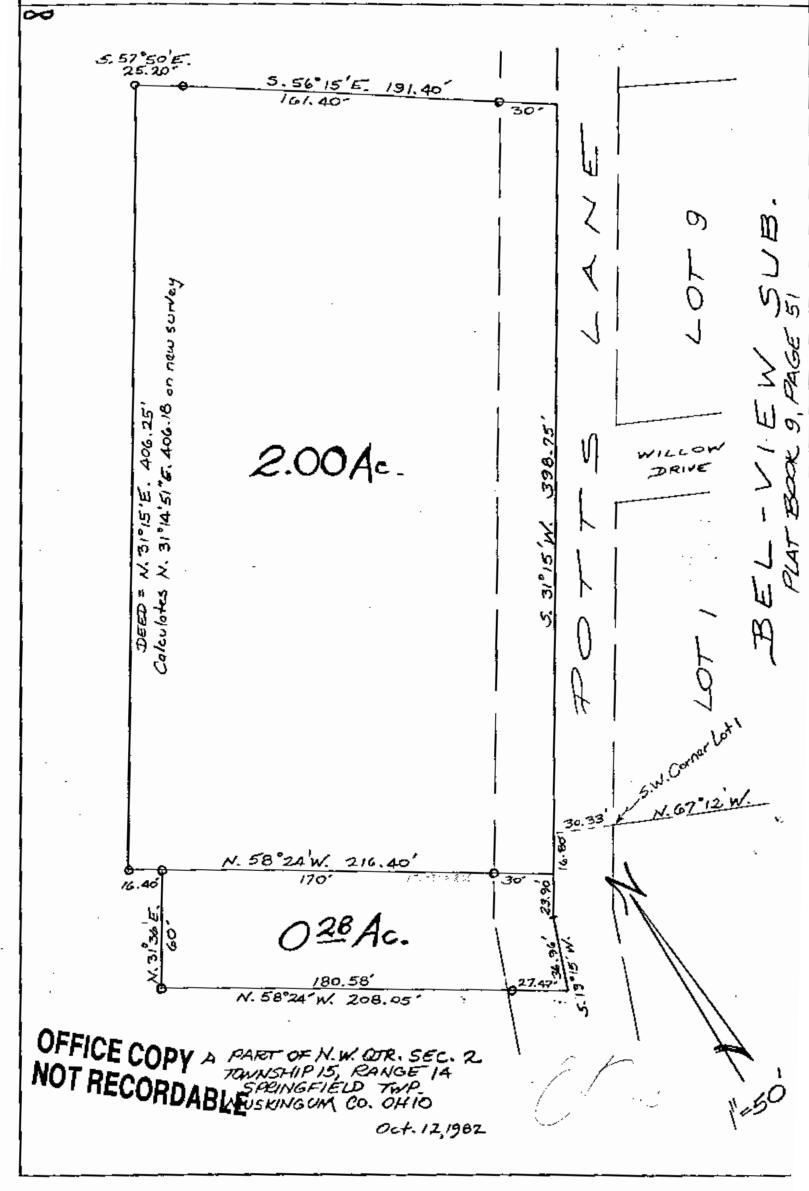

Being a part of the Northwest Quarter of Section 2, Township 15, Range 14 bounded and described as follows:

Commencing at the southwest corner of Lot 1 of Bel-View Subdivision as Recorded in Plat Book 9, Page 51; thence north 67 degrees 12 minutes west 30.33 feet to a point in the center of Potts
Lane; thence south 31 degrees 15 minutes west 16.80 feet to a point
in the centar of Potts Lane at the southeast corner of a two (2)
acre parcel conveyed to Kenneth Jones by deed recorded in Deed Book
872, Page 199 and alos being the true place of beginning of the
premises herein intended to be described; thence along said Potts
Lane south 31 degrees 15 minutes west 23.90 feet to a point; thence
continuing along Potts Lane south 19 degrees 15 minutes west 36.96
feet to a point; thence north 58 degrees 24 minutes west 208.05
feet to an iron pin; thence north 31 degrees 36 minutes east 60
feet to an iron pin; thence south 58 degrees 24 minutes east 200.0
feet to the true place of beginning, containing twenty-eight (0.28)
of an acre more or less.

Subject to the easements of Potts Lane.

This description written from a survey made by L. Peter Dinan, Registered Surveyor #5451, October 18, 1982.

OK w

OFFICE COPY NOT RECORDABLE