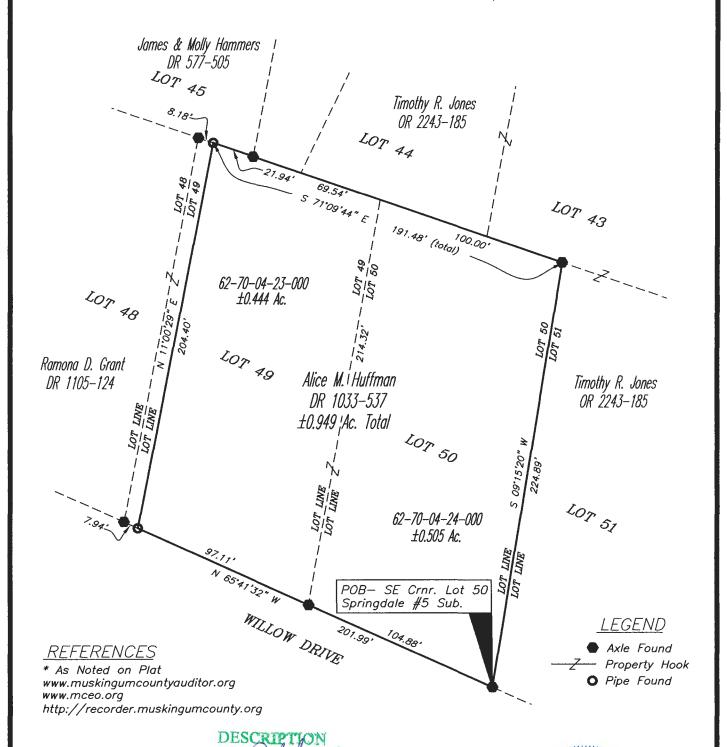

www.mcpeeklandsurveying.com email: brian@mcpeeklandsurveying.com 340 Robin Hood Ln.,\* Zanesville, Oh 43701 \* 740.704.6073

> Alice M. Huffman DR 1033-537 +/- 0.949 Ac.

Situated in the State of Ohio, County of Muskingum, Springfield Township, being part of Lot 49 and all of Lot 50 of Springdale No. 5 Subdivision as recorded in PB 10, Pages 39 of the Muskingum County Recorders Office and being more particularly described as follows:

Beginning at the southeast corner of Lot 50 of said Springdale No. 5 Subdivision being the southwest corner of the lands now owned by Timothy R. Jones (OR 2243-185), also being on the north line of Willow Drive;

thence going with the north line of said Willow Drive, North 65 degrees 41 minutes 32 seconds West, 201.99 feet to a pipe found on the southeast corner of the lands now owned by Ramona D. Grant (DR 1105-124), passing an axle found at 104.88 feet;

thence leaving the north line of said Willow Drive, going through Lot 49 and with the east line of said Ramona D. Grant's lands, North 11 degrees 00 minutes 29 seconds East, 204.40 feet to a pipe found on the south line of Lot 45 also being the south line of the lands now owned by James & Molly Hammers (DR 577-505):

thence South 71 degrees 09 minutes 44 seconds East, 191.48 feet to an axle found on the northeast corner of Lot 50, passing an axle found at 21.94 feet and the common corner of Lots 49 & 50 at 91.48 feet;

thence with the common line of Lots 50 & 51, being the west line of said Timothy R. Jones lands, South 09 degrees 15 minutes 20 seconds West, 224.89 feet to the point of beginning, containing a total of 0.949 acres more or less, 0.444 acres being part of Lot 49 and 0.505 acres being all of Lot 50, subject to all legal highways and easements of record.

All bearings described herein are based on the Ohio State Plane Grid Coordinates, NAD83, Ohio South per GPS Observation.

The above described 0.949 acre parcely's based on a field survey made by McPeek Land