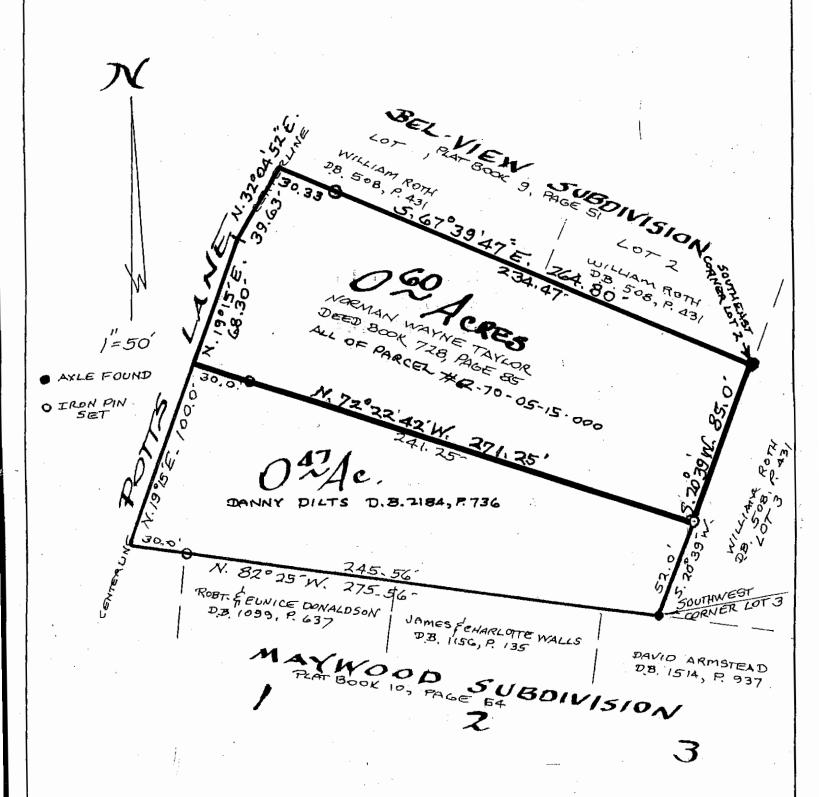

## L. Peter Dinan & Associates

27 South Sixth Street
P.O. Box 55, Zanesville, Ohio 43702-0055

Description For Conveyance 0.60 Acres All of Parcel #62-70-05-15-000

Situated in the State of Ohio, County of Muskingum, Township of Springfield.

Being a part of the northwest quar'ter of Section 2, Township 15, Range 14 bounded and described as follows:

Beginning at an axle found at the southeast corner of Lot 2 in Bel-View Subdivision as recorded in Plat Book 9, Page 51; thence along the west line of Lot 3 in said subdivision south 20 degrees 39 minutes west 85.0 feet to an iron pin; thence north 72 degrees 22 minutes 42 seconds west 271.25 feet, passing an iron pin at 241.25 feet to a point in the center of Potts Lane; thence along the center of Potts Lane north 19 degrees 15 minutes east 68.30 feet to a point; thence continuing along the center of Potts Lane north 32 degrees 04 minutes 52 seconds east 39.63 feet to a point; thence leaving the center of Potts Lane south 67 degrees 39 minutes 47 seconds east 264.80 feet to the place of beginning passing an iron pin at 30.33 feet, containing sixty hundredths (0.60) of an acre more or less.

Subject to the easements of Potts Lane.

This description written from a surver by L. Peter Dinan, Registered Surveyor #5451, July 8, 2010.