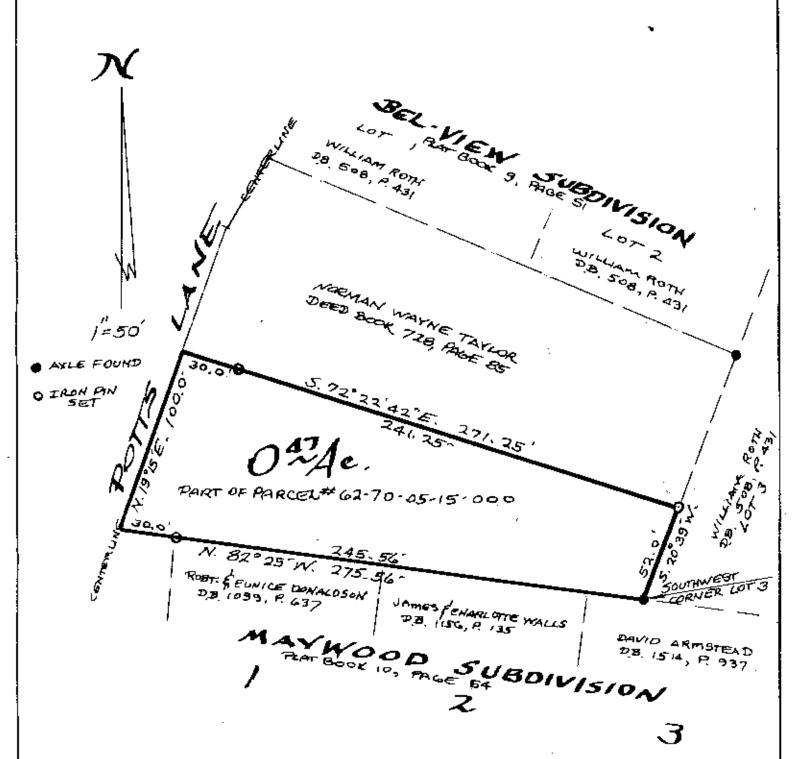

## L. Peter Dinan & Associates

27 South Sixth Street
P.O. Box 55, Zanesville, Ohio 43702-0055

Norman Wayne Taylor Description For Conveyance 0.47 Acres (House Parcel) Part of Parcel #62-70-05-15-000

Situated in the State of Ohio, County of Muskingum, Township of Springfield.

Being a part of the Northwest Quarter of Section 2, Township 15, Range 14 bounded and described as follows:

Beginning at a axle found at the southwest corner of Lot 3 in Bel-View Subdivision as recorded in Plat Book 9, Page 51; thence along the north line of Maywood Subdivision as recorded in Plat Book 10, Page 64 and said line extended north 82 degrees 25 minutes west 275.56 feet to a point in the center of Potts Lane; thence along the center of Potts Lane north 19 degrees 15 minutes east 100.0 feet to a point; thence leaving the center of Potts Lane south 72 degrees 22 minutes 42 seconds east 271.25 feet to an iron pin on the west line of the aforesaid Lot 3 in Bel-View Subdivision; thence along said west line of Lot 3 south 20 degrees 39 minutes west 52.0 feet to the place of beginning, containing forty-seven hundredths (0.47) of an acre more or less.

Subject to the easement of Potts Lane.

This description written from a survey made by L. Peter Dinan, Registered Surveyor #5451, August 31, 2004.

DESCRIPTION APPROVED FOR AUDITOR'S TRANSFER BY

7-3-2004

OFFICE COPY NOT RECORDABLE