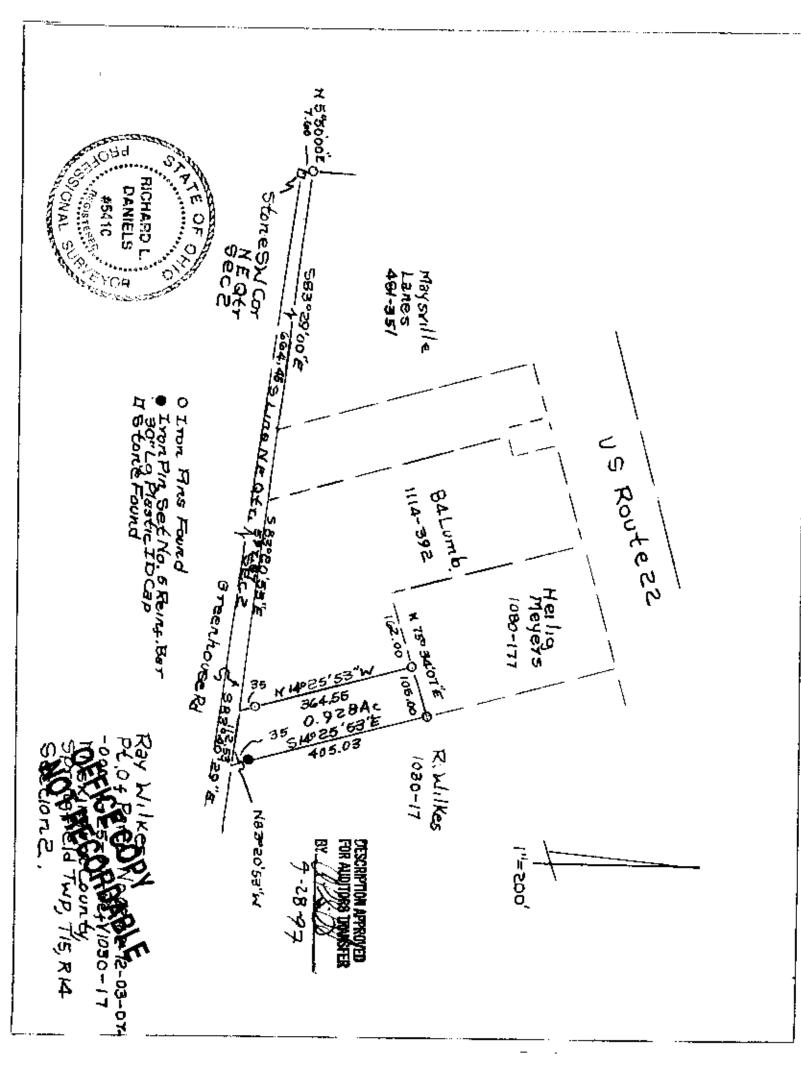

62-72-03-07-007 2125 G-DATERN HOUSE DD

Ray Wilkes 04-23-97

Situated in the State of Ohio, County of Muskingum, Township of Springfield, Township 15, Range 14, part of the Northeast Quarter of Section 2, bounded and described as follows:

Being part of Auditors Parcel Number 62-62-72-03-07-000 Deed Vol. 1030, Page 17.

Commencing at a stone found at the Southwest Corner of the Northeast Quarter of Section 2; Thence North 05 50'00" East 7.60 feet to an axle; Thence South 83 29'00" East 664.45 feet to a point; Thence South 83 20'53" East 597.87 feet to a point in Greenhouse Road the place of beginning; Thence leaving Greenhouse Road and along 84 Lumber Vol. 1114, Page 39Z, North 14 25'53" Last 364.55 feet to an iron pin found passing an iron pin found at 35.00 feet; Thence North 75 34'07" East along Heilig Meyers Vol. 1080, Page 177, 105.00 feet to an iron pin; Thence along the split line of Ray Wilkes Vol. 1030, Page 17, South 14 25'53" East 405.03 feet to a point on the South Line in Greenhouse Road passing an iron pin set at 370.03 feet; Thence along said line North 83 20'53" West 112.53 feet to the place of beginning containing 0.928 Acres more or less:

Bearings are based on the South Line of the Northeast Quarter of Section 2 bearing South 83 40'29" East.

Iron pin set are number five bars 30 inches long with plastic ID caps.

Above description is based on the survey by R.L. Daniels Registered Surveyor No. 5410, April 23, 1997, and is intended for legal transfer of property described and does not intend to described all or any easements of record nor encroachments unless otherwise indicated.