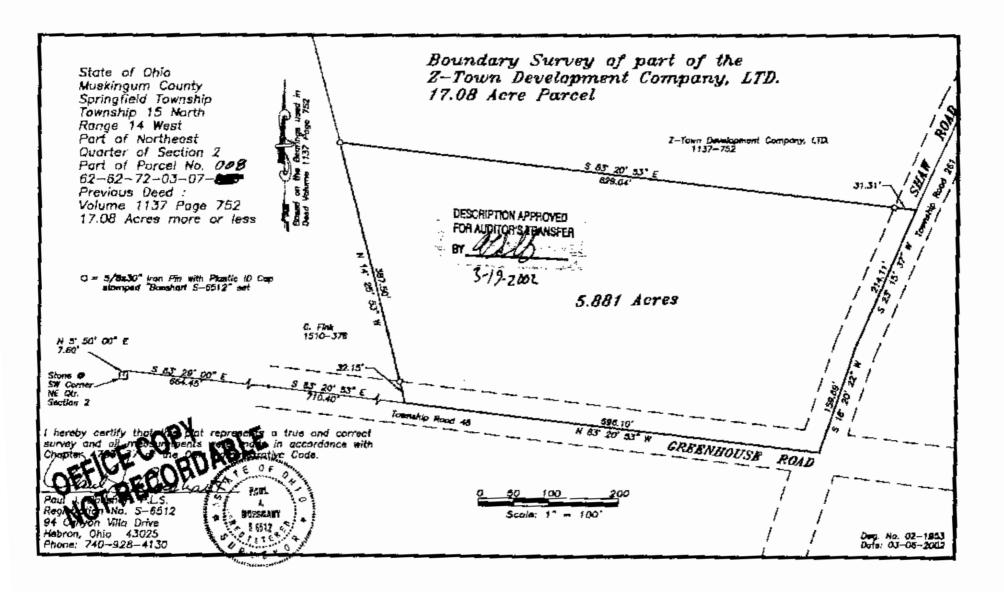

BOESHART & ASSOCIATES 94 CANYON VILLA DRIVE HEBON, OHIO 43025 PHONE: 740-928-413

FAX: 740-928-4930

March 7, 2002 Job No. 02-1953

Surveyor's Description: 5.881 Acres

62-72-03-07-012 2113 GERENHOUSE DD

The parcel herein described is known as being a part of the same lands conveyed to Z-Town. Development Company, LTD., as described in D.V.1137 on Pg.752 found recorded in the Muskingum County Recorder's Office in Zanesville, Ohio and is better known as being a part of the Northeast Quarter of Section 2 in Springfield Township, Township 15 North in Range 14 West in Muskingum County, Ohio and is better described as follows:

Beginning at an existing stone corner at the southwest corner of the northeast quarter of Section 2: thence, North 5 degrees 50 minutes 00 seconds East, 7,60 feet to the center of Greenhouse Road (Township Road 46); thence, with the center of the said road, South 83 degrees 29 minutes 00 seconds East, 664.45 feet to a point; thence, continuing along the said road, South 83 degrees 20 minutes 53 seconds East, 710.40 feet to the true point of beginning; thence, with the east line of C. Fink (D.V.1510 Pg.376), North 14 degrees 25 minutes 53 seconds West, passing a set iron pin at 32.15 feet, a total distance of 387.50 feet to a set iron pin; thence, leaving the Fink line. South 83 degrees 20 minutes 53 seconds East, passing a set iron pin at 797,73 feet, a total distance of 829.04 feet to the center of Shaw Road (Township Road 261); thence, with the center of Shaw Road, South 23 degrees 15 minutes 37 seconds West, 214.11 feet to a point; thence, continuing along the said road, South 18 degrees 20 minutes 22 seconds West, 159 69 feet to the intersection of Shaw Road and Greenhouse Road; thence, with the center of Greenhouse Road, North 83 degrees 20 minutes 53 seconds West, 596.10 feet to the true point of beginning. Containing 5.881 Acres and being subject to all legal roads easements and restrictions of record.

The bearings used in this description are based on the west line of the original 17.08 acre parcel as bearing North 14 degrees 25 minutes 53 seconds West and are used to show the angular relationship of the property lines only.