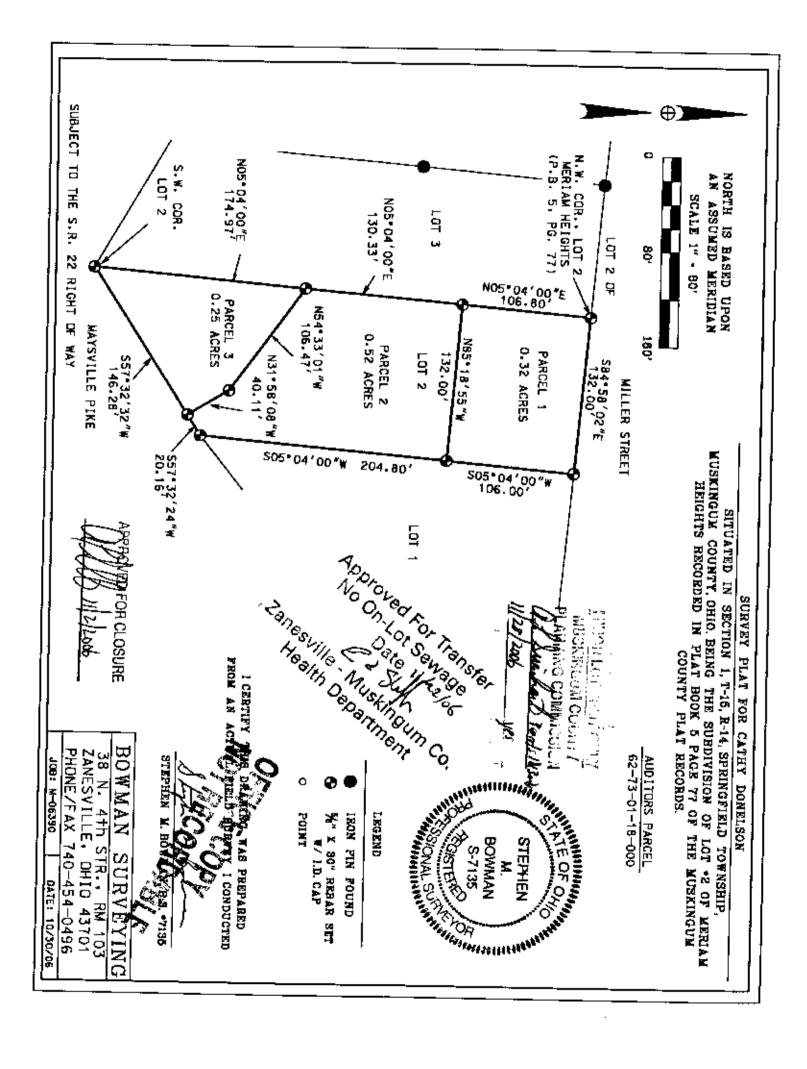

## SURVEY DESCRIPTION FOR Cathy Donelson Parcel 3

PART OF AUDITORS PARCEL 62-73-01-18-000 (0.25 acres)

Situated in Lot 2 of Meriam Heights, T-15, R-14, Springfield Township, Muskingum County, Ohio.

Beginning at a set rebar in the Southwest corner of Lot 2 of Meriam Heights (P.B. 5, Pg. 77);

Thence, N.05°04'00"E. a distance of 174.97 feet along the East line of lot 3 to a set rebar;

Thence, S.54°33'01"E. a distance of 106.47 feet through lot 2 to a set rebar;

Thence, \$.31°58'08"E. a distance of 40.11 feet through lot 2 to a set rebar on the South line of Lot 2;

Thence, S.57°32'32"W. a distance of 146.28 feet along said lot line to the point of beginning,

The above described parcel contains 0.25 acres, more or less, and is subject to all legal easements and right of ways, including the right of way of U.S. 22. All set rebars are  $5/8" \times 30"$  rebars with plastic I.D. caps. North is based upon an assumed meridian.

Description was prepared from an actual field survey by Bowman Surveying, Stephen M. Bowman, P.S. #7135. October 30, 2006.

APTRAMED FOR CLOSURE

ACT PRECORD