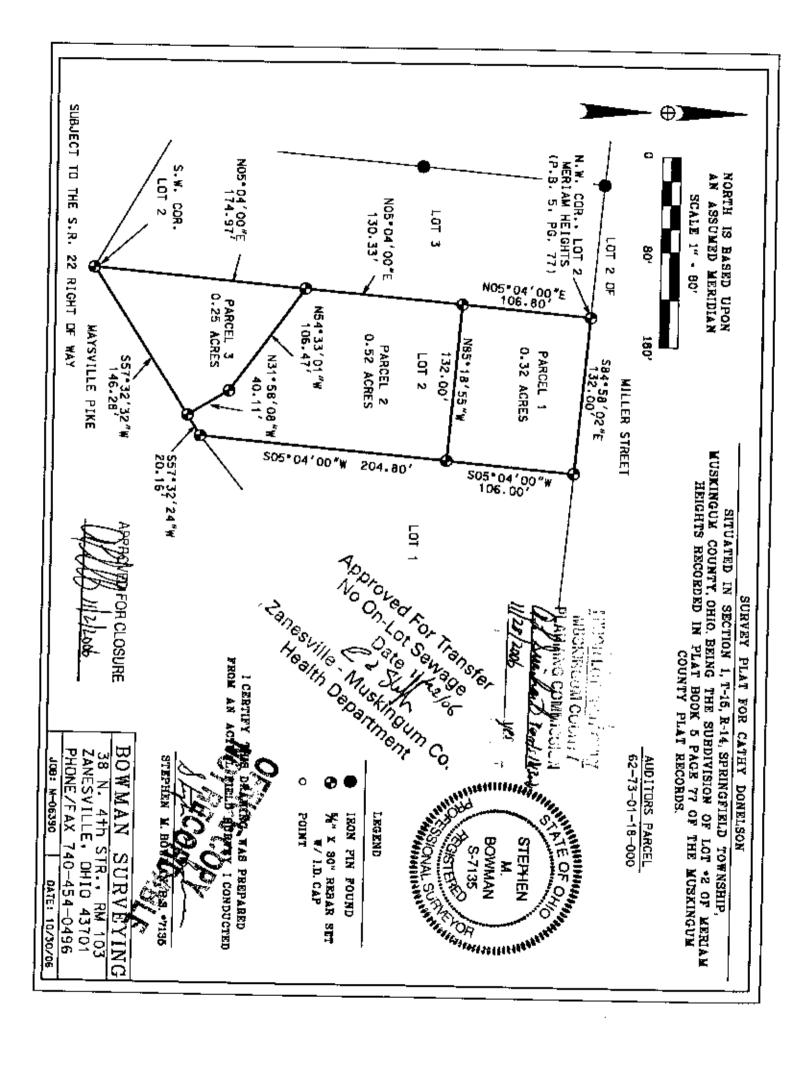

## SURVEY DESCRIPTION FOR Cathy Donelson Parcel 1

5NR

PART OF AUDITORS PARCEL 62-73-01-18-000 (0.32 acres)

Situated in Lot 2 of Meriam Heights, T-15, R-14, Springfield Township, Muskingum County, Ohio.

Beginning at a set rebar in the Northwest corner of Lot 2 of Meriam Heights (P.B. 5, Pg. 77);

Thence, S.84°58'02"E. a distance of 132.00 feet along the South line of Miller Street to a set rebar on the Northwest corner of lot 1;

Thence, 8.05°04'00"W. a distance of 106.00 feet along the west line of Lot 1 to a set rebar;

Thence, N.85°18'55"W. a distance of 132.00 feet through lot 2 to a set rebar on the East line of lot 3;

Thence, N.05°04'00"E. a distance of 106.80 feet along the east line of Lot 3 to the point of beginning.

The above described parcel contains 0.32 acres, more or less, and is subject to all legal easements and right of ways. All set rebars are 5/8" x 30" rebars with plastic I.D. caps. North is based upon an assumed meridian.

Description was prepared from an actual field survey by Bowman Surveying, Stephen M. Bowman, P.S.#7135. October 30, 2006.

APRROVED/FOR CLOSURE

NOT RECO