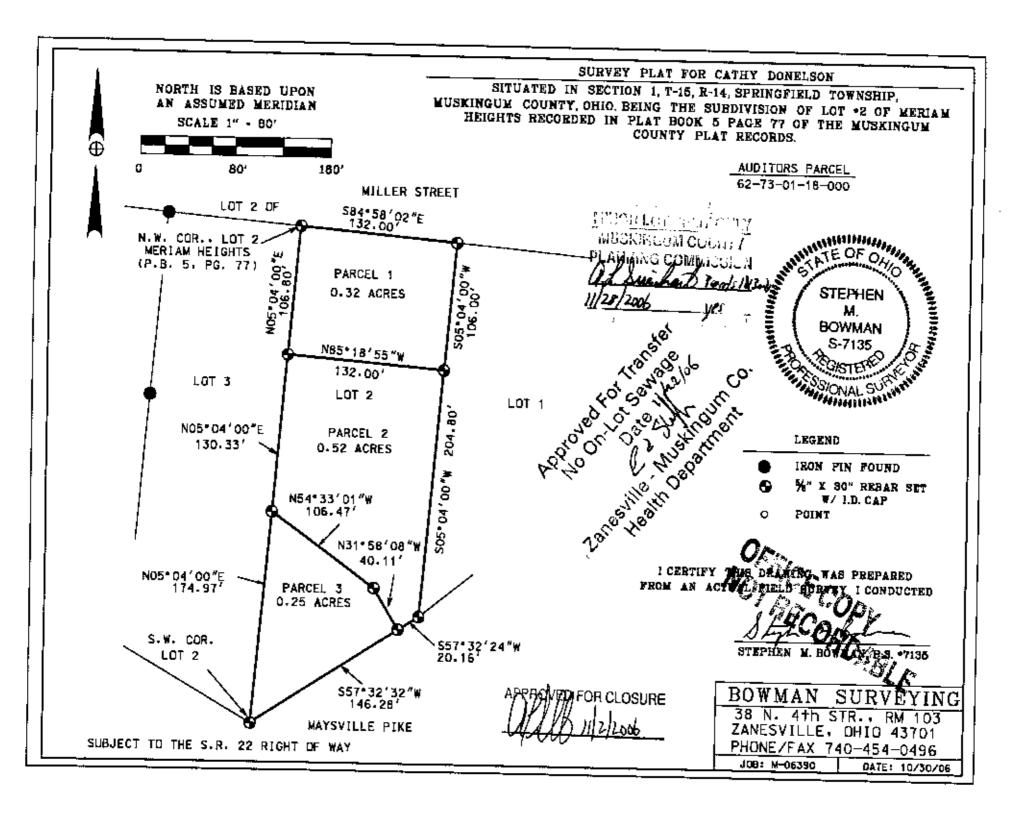

## **BOWMAN SURVEYING** 38 N. 4th Street, Rm. 103 Zanesville, Ohio 43701 PH. (740) 454-0496

## SURVEY DESCRIPTION FOR Cathy Donelson Parcel 2

PART OF AUDITORS PARCEL 62-73-01-18-000 (0.52 acres)

Situated in Lot 2 of Meriam Heights, T-15, R-14, Springfield Township, Muskingum County, Ohio.

Commencing at a set rebar in the Northwest corner of Lot 2 of Meriam Heights (P.B. 5, Pg. 77); Thence, S.05°04'00"W. a distance of 106.80 feet along the East line of lot 3 to a set rebar, BEING THE POINT OF BEGINNING;

- Thence, B.85°18'55"E. a distance of 132.00 feet through lot 2 to a set rebar on the west line of lot 1;
- Thence, S.05°04'00"W. a distance of 204.80 feet along the west line of Lot 1 to a set rebar;
- Thence, \$.57°32'24"W. a distance of 20.16 feet along the South line of lot 2 to a set rebar:
- Thence, N.31°58'08"W. a distance of 40.11 feet through lot 2 to a set rebar:
- Thence, N.54°33'01"H. a distance of 106.47 feet through lot 2 to a set rebar on the East line of Lot 3;
- Thence, N.05°04'00"E. a distance of 130.33 feet along the east line of Lot 3 to the point of beginning.

The above described parcel contains 0.52 acres, more or less, and is subject to all legal easements and right of ways, including the right of way of U.S. 22. All set rebars are 5/8" x 30" rebars with plastic I.D. caps. North is based upon an assumed meridian.

Description was prepared from an actual field survey by Bowman Surveying, Stephen M. Bowman, P.S. #7135. October 30, 2006. OFFICE COPY NOT RECORDABLE