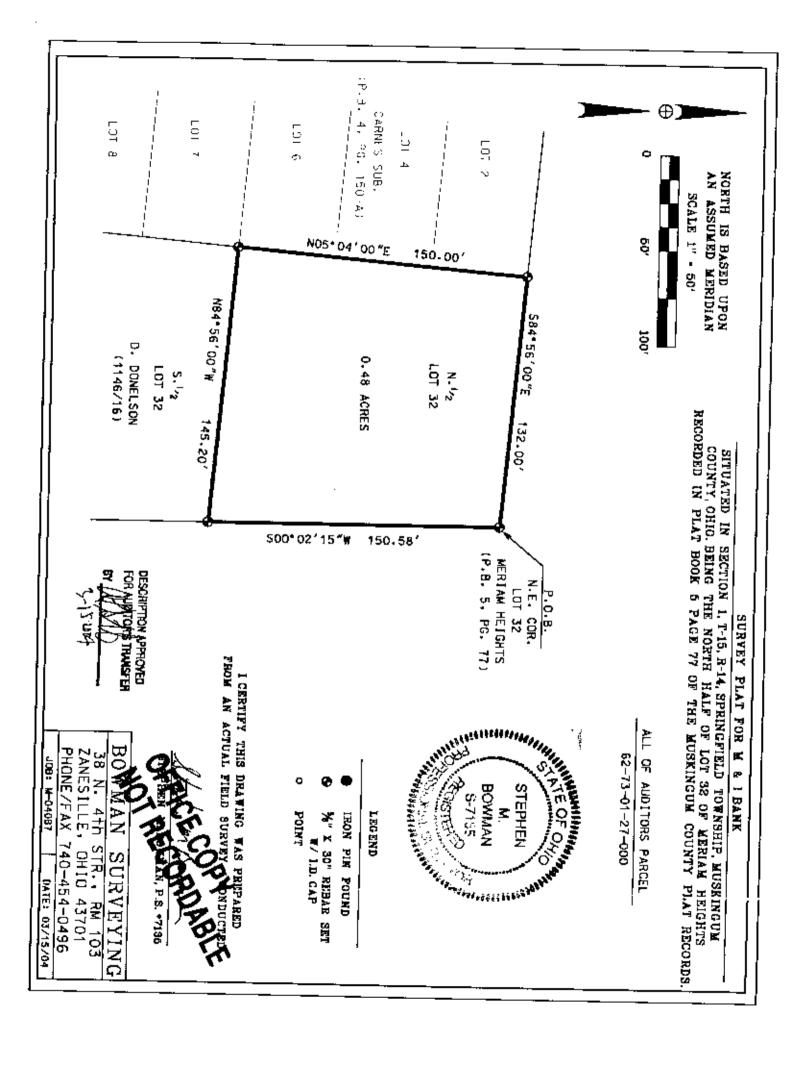

## SURVEY DESCRIPTION FOR M & I Bank

All of Auditors Parcel 62-73-01-27-000 (0.48 ACRES)

Situated in Section 1, T-15, R-14, Springfield Township, Muskingum County, Ohio. Being the North half of lot 32 of Meriam Heights recorded in Plat Book 5 page 77 of the Muskingum County Plat records and being described as follows:

Beginning at an iron pin set in the Northeast corner of lot 32 of Meriam Heights (P.B. 5, Pg. 77);

Thence, S.00°02'15"W. a distance of 150.58 feet along the East line of Lot 32 to a set rebar:

Thence, N.84°56'00"W. a distance of 145.20 feet through said lot to a set rebar on the West line of said lot;

Thence, N.05°04'00"E. a distance of 150.00 feet along said west lot line to a set rebar on the North line of said lot;

Thence, S.84°56'00"E. a distance of 132.00 feet through said North line to the point of beginning.

The above described parcel contains 0.48 acres, more or less, and is subject to all legal easements and right of ways. All set rebars are 5/8"  $\times$ 30" rebars with plastic I.D. caps, North is based upon an assumed meridian.