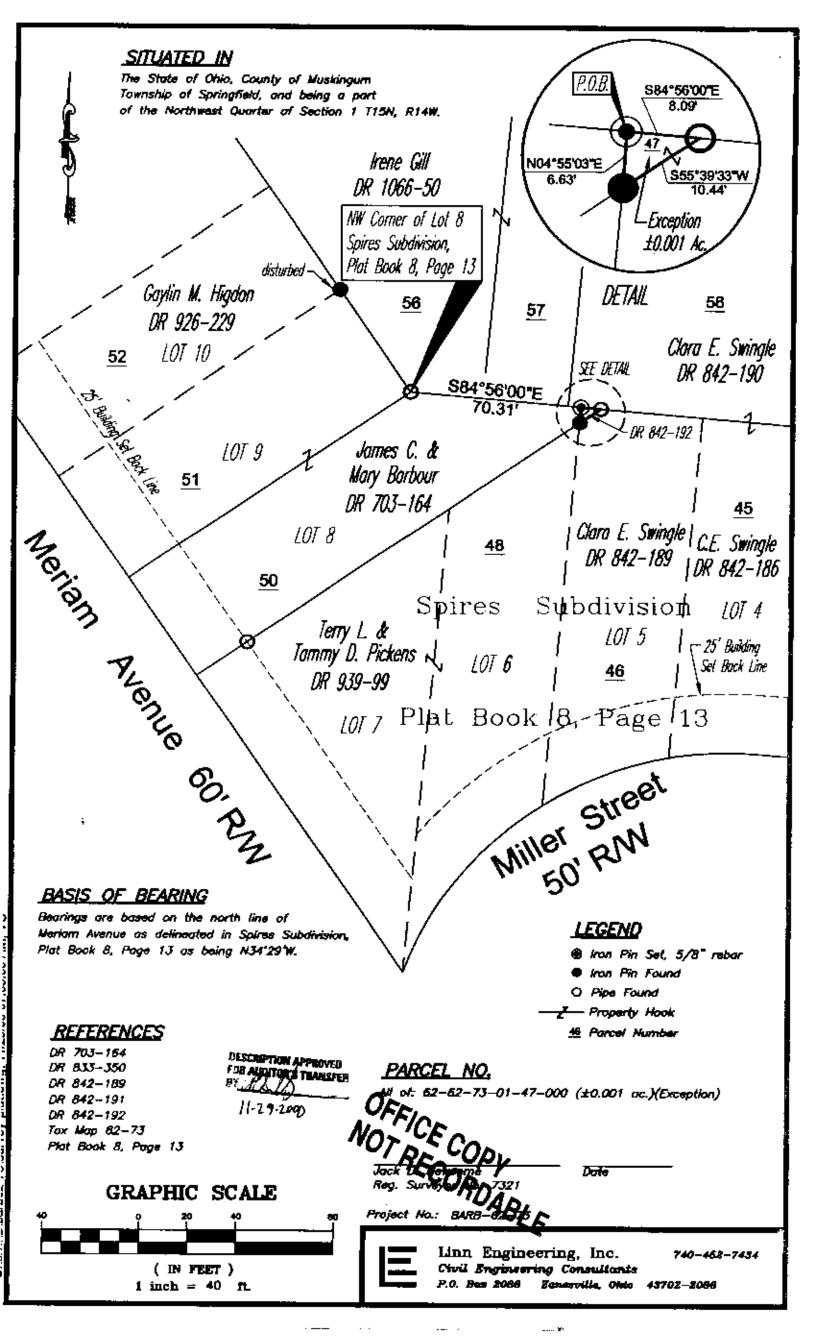

## Linn Engineering, Inc.

Civil Engineering Consultants

740-452-7434 • 1-800-991-7434 • FAX 740-452-5198 534 Market Street • P.O. Box 2086 • Zanesville, Ohio 43702-2086

Situated in the State of Ohio, County of Muskingum, Township of Springfield, bounded and described as follows:

Being a part of the Northwest Quarter of Section 1, Township 15 North, Range 14 West and being a part of Spires Subdivision as the same is designated and delineated on Muskingum County Plat Book 8, Page 13, and being more particularly described as follows;

Being all of Lot 8 of said Spires Subdivision, EXCEPTING THEREFROM, the following described parcel:

Beginning at an iron pipe found on the northwest corner of said Lot 8 of Spires Subdivision; thence with the north line of said Lot 8 South 84 degrees 56 minutes 00 seconds East 70.31 feet to an iron pin set and the principal place of beginning;

thence continuing along the north line of said Lot 8 and the west line lands now owned by C.E. Swingle (DR 842-192) South 84 degrees 56 minutes 00 seconds East 8.09 feet to an iron pipe found on the northeast comer of said Lot 8;

thence along the east line of said Lot 8 South 55 degrees 39 minutes 33 seconds West 10.44 feet to an iron pin found;

thence through said Lot 8 North 04 degrees 55 minutes 03 seconds East 6.63 feet to the principal place of beginning;

containing 0.001 acres, more or less, subject to all legal road right of ways and applicable easements, written or implied.

Iron pins set are 5/8 inch diameter by 30 inch long rebar capped with a plastic identification cap.

Bearings are based on the north line of Meriam Avenue as the same is designated and delineated on Muskingum County Plat Book 8, Page 13, as bearing North 34 degrees 29 minutes West.

This description is written based on an actual field survey completed on November 15, 2000 by Jack D. Newcome, Reg. No. 7321.

OFFICE COPY NOT RECORDABLE Reg. No. 7321

11/29/00

Parcel Nos.

All of: 62-62-73-01-50-000 (0.19 ac.)

DESCRIPTION APPROVED MANSFER