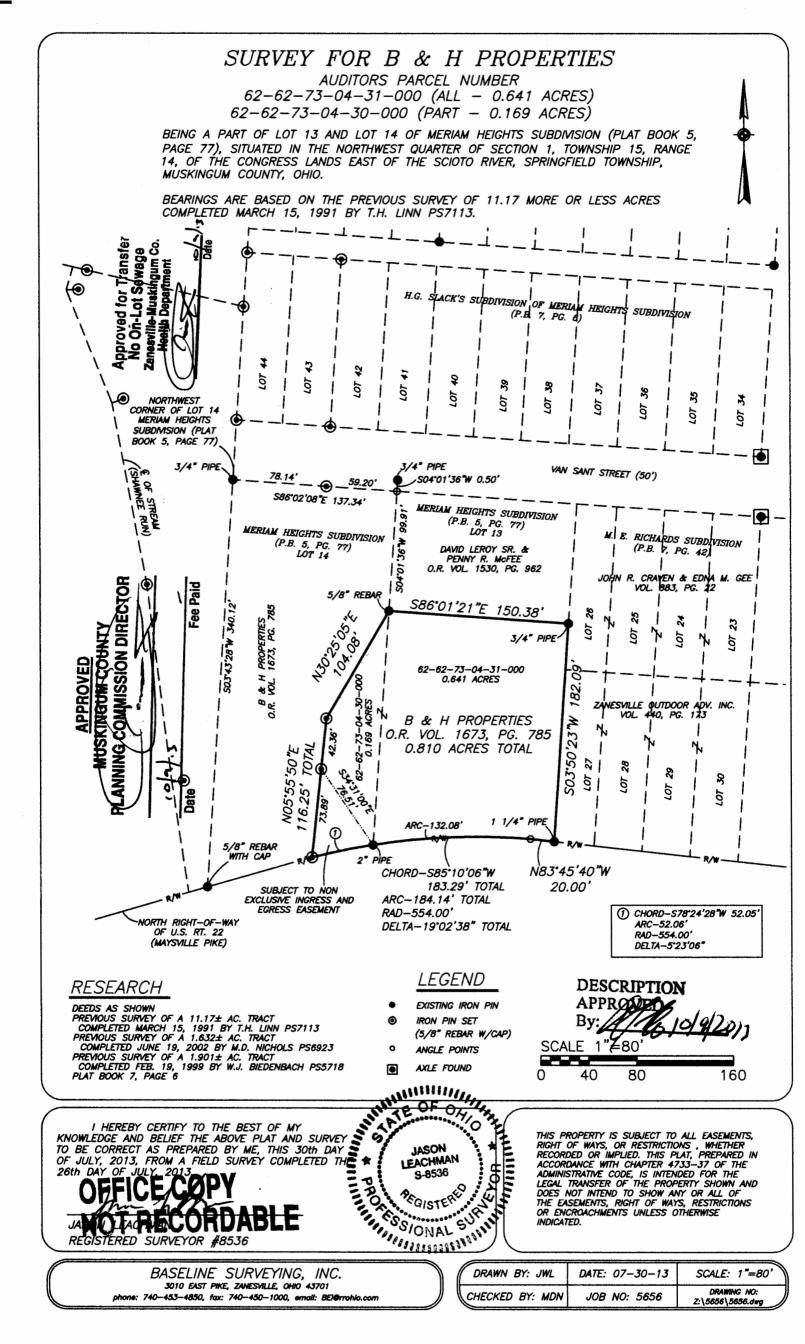

#### **B&HPROPERTIES**

AUDITORS PARCEL NUMBERS 62-62-73-04-30-000 (PART) – 0.169 ACRES 62-62-73-04-31-000 (ALL) – 0.641 ACRES

BEING A PART OF LOT 13 AND LOT 14 OF MERIAM HEIGHTS SUBDIVISION (PLAT BOOK 5, PAGE 77), SITUATED IN THE NORTHWEST QUARTER OF SECTION 1, TOWNSHIP 15, RANGE 14, OF THE CONGRESS LANDS EAST OF THE SCIOTO RIVER, SPRINGFIELD TOWNSHIP, MUSKINGUM COUNTY, OHIO AND BEING FURTHER DESCRIBED AS FOLLOWS:

**COMMENCING** AT AN EXISTING IRON PIN (3/4 INCH PIPE) AT THE NORTHWEST CORNER OF MERIAM HEIGHTS SUBDIVISION (PLAT BOOK 5, PAGE 77);

THENCE WITH THE SOUTH LINE OF VAN SANT STREET, SOUTH 86 DEGREES 02 MINUTES 08 SECONDS EAST 137.34 FEET TO A POINT, SAID POINT BEING SOUTH 04 DEGREES 01 MINUTES 36 SECONDS WEST 0.50 FEET FROM AN EXISTING IRON PIN (3/4 INCH PIPE);

THENCE LEAVING THE SOUTH LINE OF SAID STREET AND WITH THE EAST LINE OF THE ABOVE SAID LOT 14, SOUTH 04 DEGREES 01 MINUTES 36 SECONDS WEST 99.91 FEET TO AN EXISTING IRON PIN (5/8 INCH REBAR), SAID IRON PIN BEING THE PLACE OF BEGINNING OF THE TRACT HEREIN INTENDED TO BE DESCRIBED;

THENCE SOUTH 86 DEGREES 01 MINUTES 21 SECONDS EAST 150.38 FEET TO AN EXISTING IRON PIN (3/4 INCH PIPE) ON THE WEST LINE OF LOT 26 OF M. E. RICHARDS SUBDIVISION (PLAT BOOK 7, PAGE 42);

**THENCE** WITH THE WEST LINE OF LOT 26 AND THE WEST LINE OF LOT 27, SOUTH 03 DEGREES 50 MINUTES 23 SECONDS WEST 182.09 FEET TO AN EXISTING IRON PIN (1-1/4 INCH PIPE) ON THE NORTH RIGHT OF WAY LINE OF U. S. ROUTE 22 (MAYSVILLE PIKE);

**THENCE** WITH THE SAID NORTH RIGHT OF WAY LINE, NORTH 83 DEGREES 45 MINUTES 40 SECONDS WEST 20.00 FEET TO A POINT;

**THENCE** CONTINUING WITH SAID RIGHT OF WAY LINE AND WITH A CURVE TO THE LEFT HAVING A RADIUS OF 554.00 FEET AND A DELTA ANGLE OF 19 DEGREES 02 MINUTES 38 SECONDS (CHORD BEARING SOUTH 85 DEGREES 10 MINUTES 06 SECONDS WEST 183.29 FEET) AN ARC LENGTH OF 184.14 FEET TO AN IRON PIN SET, PASSING AN EXISTING IRON PIN (2 INCH PIPE) AT AN ARC LENGTH OF 132.08 FEET;

**THENCE** LEAVING THE SAID RIGHT OF WAY LINE AND TRAVERSING INTO LOT 14, NORTH 05 DEGREES 55 MINUTES 50 SECONDS EAST 116.25 FEET TO AN IRON PIN SET, PASSING AN IRON PIN SET AT 73.89 FEET;

**THENCE** CONTINUING THROUGH SAID LOT 14, NORTH 30 DEGREES 25 MINUTES 05 SECONDS EAST 104.08 FEET TO THE **PLACE OF BEGINNING**.

**CONTAINING** 0.810 ACRES, OF WHICH 0.169 MORE OR LESS ACRES IS IN LOT 14 OF MERIAM HEIGHTS SUBDIVISION AND 0.641 MORE OR LESS ACRES IS IN LOT 13 OF MERIAM HEIGHTS SUBDIVISION. SUBJECT TO ALL APPLICABLE EASEMENTS

### ALSO SUBJECT TO THE FOLLOWING NON EXCLUSIVE INGRESS AND EGRESS EASEMENT

BEING A PART OF LOT 14 OF MERIAM HEIGHTS SUBDIVISION (PLAT BOOK 5, PAGE 77), SITUATED IN THE NORTHWEST QUARTER OF SECTION 1, TOWNSHIP 15, RANGE 14, OF THE CONGRESS LANDS EAST OF THE SCIOTO RIVER, SPRINGFIELD TOWNSHIP, MUSKINGUM COUNTY, OHIO AND BEING FURTHER DESCRIBED AS FOLLOWS:

**COMMENCING** AT AN EXISTING IRON PIN (3/4 INCH PIPE) AT THE NORTHWEST CORNER OF MERIAM HEIGHTS SUBDIVISION (PLAT BOOK 5, PAGE 77);

**THENCE** WITH THE SOUTH LINE OF VAN SANT STREET, SOUTH 86 DEGREES 02 MINUTES 08 SECONDS EAST 137.34 FEET TO A POINT, SAID POINT BEING SOUTH 04 DEGREES 01 MINUTES 36 SECONDS WEST 0.50 FEET FROM AN EXISTING IRON PIN (3/4 INCH PIPE);