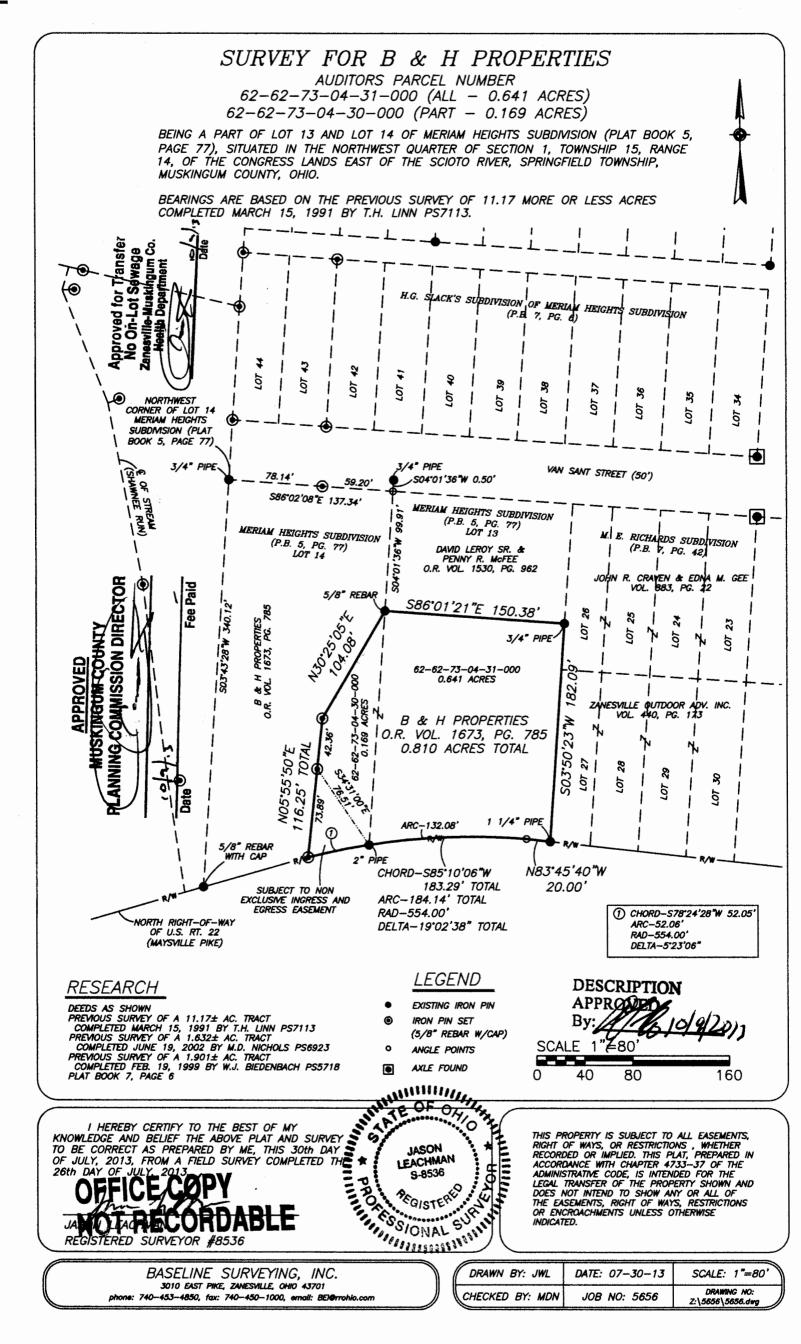

Land Surveying and Construction Layout

3010 East Pike Zanesville, OH 43701

Email: bei@rrohio.com

Telephone (740) 453-4850 Fax (740) 450-1000

**B & H PROPERTIES** 

AUDITORS PARCEL NUMBERS 62-62-73-04-30-000 (PART) – 0.169 ACRES 62-62-73-04-31-000 (ALL) – 0.641 ACRES

BEING A PART OF LOT 13 AND LOT 14 OF MERIAM HEIGHTS SUBDIVISION (PLAT BOOK 5, PAGE 77), SITUATED IN THE NORTHWEST QUARTER OF SECTION 1, TOWNSHIP 15, RANGE 14, OF THE CONGRESS LANDS EAST OF THE SCIOTO RIVER, SPRINGFIELD TOWNSHIP, MUSKINGUM COUNTY, OHIO AND BEING FURTHER DESCRIBED AS FOLLOWS:

**COMMENCING** AT AN EXISTING IRON PIN (3/4 INCH PIPE) AT THE NORTHWEST CORNER OF MERIAM HEIGHTS SUBDIVISION (PLAT BOOK 5, PAGE 77);

**THENCE** WITH THE SOUTH LINE OF VAN SANT STREET, SOUTH 86 DEGREES 02 MINUTES 08 SECONDS EAST 137.34 FEET TO A POINT, SAID POINT BEING SOUTH 04 DEGREES 01 MINUTES 36 SECONDS WEST 0.50 FEET FROM AN EXISTING IRON PIN (3/4 INCH PIPE);

**THENCE** LEAVING THE SOUTH LINE OF SAID STREET AND WITH THE EAST LINE OF THE ABOVE SAID LOT 14, SOUTH 04 DEGREES 01 MINUTES 36 SECONDS WEST 99.91 FEET TO AN EXISTING IRON PIN (5/8 INCH REBAR), SAID IRON PIN BEING THE **PLACE OF BEGINNING** OF THE TRACT HEREIN INTENDED TO BE DESCRIBED;

**THENCE** SOUTH 86 DEGREES 01 MINUTES 21 SECONDS EAST 150.38 FEET TO AN EXISTING IRON PIN (3/4 INCH PIPE) ON THE WEST LINE OF LOT 26 OF M. E. RICHARDS SUBDIVISION (PLAT BOOK 7, PAGE 42);

**THENCE** WITH THE WEST LINE OF LOT 26 AND THE WEST LINE OF LOT 27, SOUTH 03 DEGREES 50 MINUTES 23 SECONDS WEST 182.09 FEET TO AN EXISTING IRON PIN (1-1/4 INCH PIPE) ON THE NORTH RIGHT OF WAY LINE OF U. S. ROUTE 22 (MAYSVILLE PIKE);

**THENCE** WITH THE SAID NORTH RIGHT OF WAY LINE, NORTH 83 DEGREES 45 MINUTES 40 SECONDS WEST 20.00 FEET TO A POINT;

**THENCE** CONTINUING WITH SAID RIGHT OF WAY LINE AND WITH A CURVE TO THE LEFT HAVING A RADIUS OF 554.00 FEET AND A DELTA ANGLE OF 19 DEGREES 02 MINUTES 38 SECONDS (CHORD BEARING SOUTH 85 DEGREES 10 MINUTES 06 SECONDS WEST 183.29 FEET) AN ARC LENGTH OF 184.14 FEET TO AN IRON PIN SET, PASSING AN EXISTING IRON PIN (2 INCH PIPE) AT AN ARC LENGTH OF 132.08 FEET;

**THENCE** LEAVING THE SAID RIGHT OF WAY LINE AND TRAVERSING INTO LOT 14, NORTH 05 DEGREES 55 MINUTES 50 SECONDS EAST 116.25 FEET TO AN IRON PIN SET, PASSING AN IRON PIN SET AT 73.89 FEET;

**THENCE** CONTINUING THROUGH SAID LOT 14, NORTH 30 DEGREES 25 MINUTES 05 SECONDS EAST 104.08 FEET TO THE **PLACE OF BEGINNING**.

**CONTAINING** 0.810 ACRES, OF WHICH 0.169 MORE OR LESS ACRES IS IN LOT 14 OF MERIAM HEIGHTS SUBDIVISION AND 0.641 MORE OR LESS ACRES IS IN LOT 13 OF MERIAM HEIGHTS SUBDIVISION. SUBJECT TO ALL APPLICABLE EASEMENTS

#### ALSO SUBJECT TO THE FOLLOWING NON EXCLUSIVE INGRESS AND EGRESS EASEMENT

BEING A PART OF LOT 14 OF MERIAM HEIGHTS SUBDIVISION (PLAT BOOK 5, PAGE 77), SITUATED IN THE NORTHWEST QUARTER OF SECTION 1, TOWNSHIP 15, RANGE 14, OF THE CONGRESS LANDS EAST OF THE SCIOTO RIVER, SPRINGFIELD TOWNSHIP, MUSKINGUM COUNTY, OHIO AND BEING FURTHER DESCRIBED AS FOLLOWS: