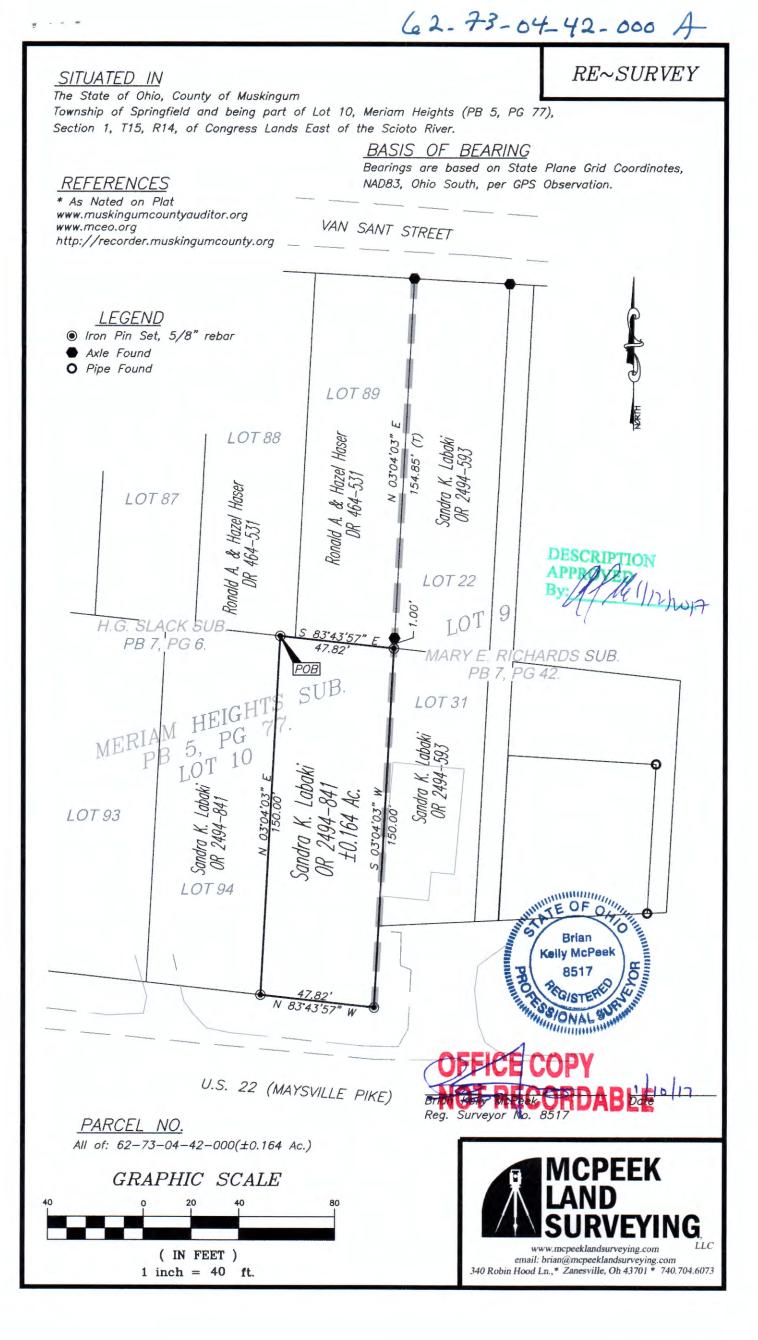

62-73-04-42.000

email: brian@mcpeeklandsurveying.com 340 Robin Hood Ln.,\* Zanesville, Oh 43701 \* 740.704.6073

> Sandra K. Labaki OR 2494-841 +/- 0.164 Ac.

Situated in the State of Ohio, County of Muskingum, Township of Springfield and being part of Lot 10, Meriam Heights (PB 5, Pg. 77), Section 1, Township 15, Range 14, also being all of the lands now owned by Sandra K. Labaki, OR 2494-841 (Parcel No.: 62-73-04-42-000) of the Muskingum County Recorders office more particularly described as follows:

Beginning at an iron pin set at the northeast corner of Lot 94 of H.G. Slack's Subdivision (PB 7, Pg. 6), thence with the south line of Lots 88 & 89 of said subdivision, S 83°43'57" E, 47.82 feet to an iron pin set on southeast corner of said Lot 89, also being in the common line of said subdivision and the Mary E. Richards Subdivision (PB 7, Pg. 42);

thence with the west line of said Mary E. Richards Subdivision (Lot 31), also being the common line of Lots 9 & 10 of Meriam Heights Subdivision (PB 5, Page 77), S 03°04'03" W, 150.00 feet to an iron pin set on the southeast corner of said Lot 10, also being in the north line of U.S. 22 (Maysville Pike);

thence with the north line of said U.S. 22, N 83°43'57" W, 47.82 feet to an iron pin set on the southeast corner of Lot 94 (H.G. Slack's Sub.);

thence with the east line of said Lot 94, N 03°04'03" E, 150.00 feet to the place of beginning, containing a total of 0.164 acres more or less, subject to all legal highways and easements of record.

All bearings described herein are based on the Ohio State Plane Grid Coordinates, NAD83, Ohio South per GPS Observation.

All iron pins set are 5/8 inch by 30 inch steel rebar with plastic identification caps marked MCPEEK PS8517.

The above described 0.164 acre parcel is based on a field survey made by McPeek Land Surveying on January 7<sup>th</sup>, 2017.

Brian McPeek 10/17 B GISTEP Parcel No. S All of : 62-73-04-42-000 (+/- 0.164 ac.)