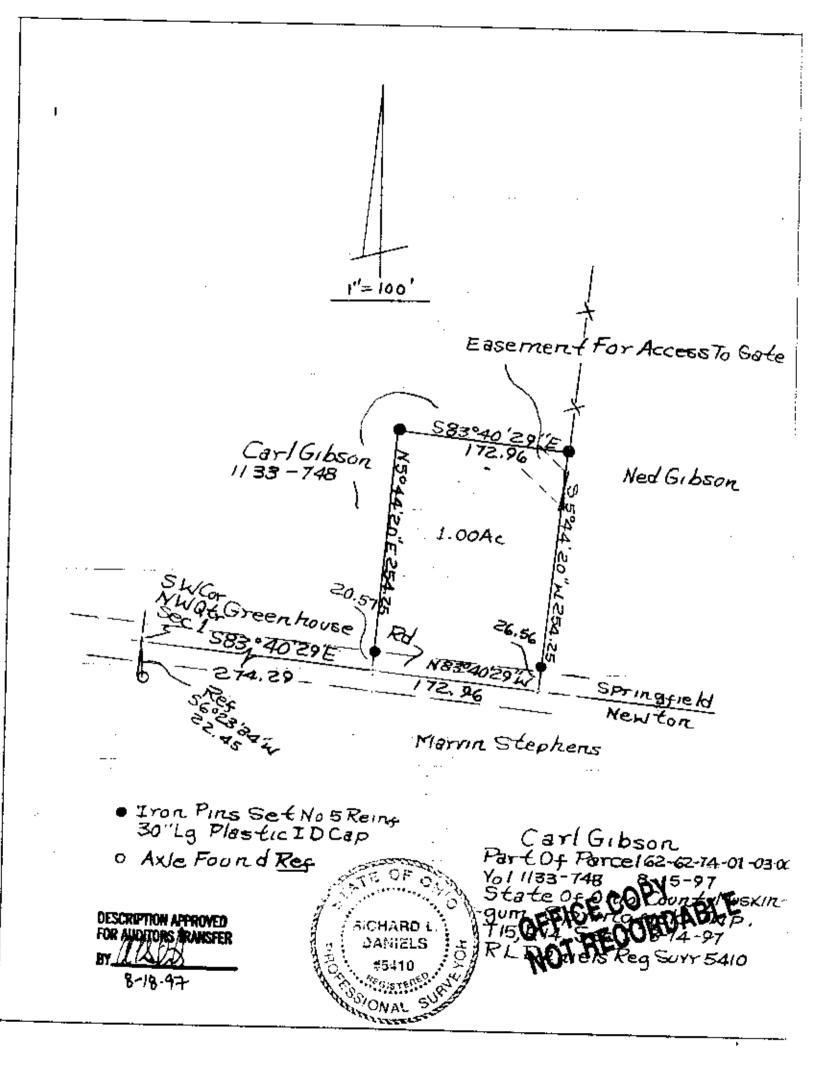

62-74-01-03-001 1455 GREENHOUSE RD

## Carl Gibson

Situated in the State of Ohio, County of Muskingum, Township of Springfield, Township 15, Range 14, part of Northwest Quarter of Section 1, bounded and described as follows:

Commencing at a point in Oreenhouse Road marking the Southwest Corner of the Northwest Quarter of Section 1 (from which an axle found bears South 6°23'34" West 22.45 feet; Thence along the South Line of said Quarter Section in Greenhouse Road South 83°40'29" East 274.29 feet to a point the place of beginning; Thence leaving Quarter Section line North 05°44'20" East along Carl Gibson Vol. 1133, Page 748, 254.25 feet to an iron pin set passing an iron pin set at 20.57 feet; Thence continuing along Carl Gibson South 83°40'29" East 172.96 feet to an iron pin set; Thence South 05°44'20" West along Ned Gibson 254.25 feet to a point on the South Line of said Quarter Section passing an iron pin set 227.69 feet; Thence along the South Line of the Northwest Quarter of Section 1 in Greenhouse Road North 83°40'29" West 172.96 feet to the place of beginning 1.00 Acres more or less:

Reserving from above description an easement in the Northeast Corner for access to existing gate.

Bearings are based on the South Line of the Northwest Quarter bearing South 83°40'29" East.

62-62-74-01-03-000 Being a part of Auditor's Parcel Number 62-62-72-03-01-000.

fron pins are No. 5 reinf, bars 30 inches long with plastic ID caps.

Above description is based on the survey by R.L. Daniels, Registered Surveyor No. 5410, August 14, 1997 and is intended for legal transfer of property described and does not imend to describe all or any easements of record nor encroachments unless otherwise indicated.