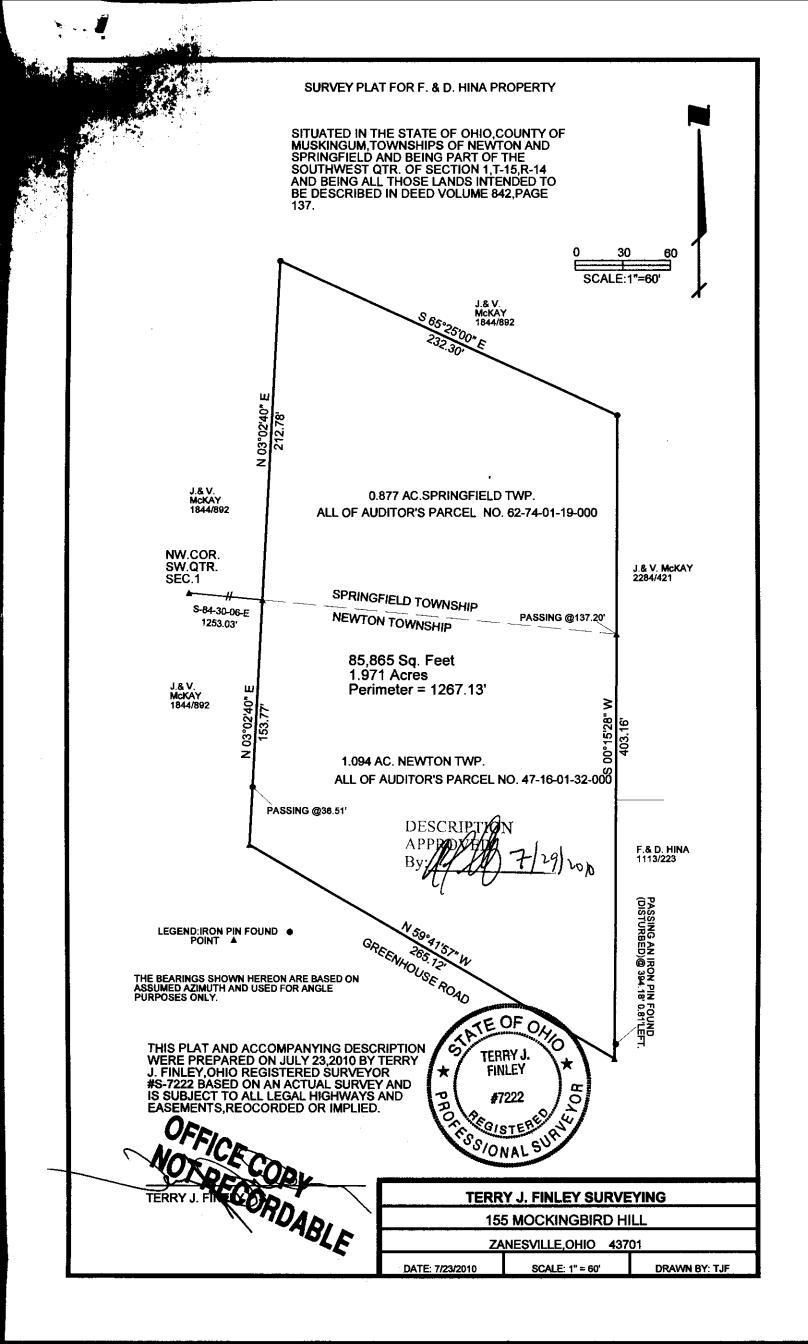

## LEGAL DESCRIPTION 1245 Greenhouse Road, Zanesville, OH

Situated in the State of Ohio, County of Muskingum, Townships of Newton and Springfield, and being part of the southwest quarter of Section 1, Township 15, Range 14, and being all those lands intended to be described in Deed Volume 842, page 137; being further bounded and described as follows:

Commencing at the northwest corner of the southwest quarter of Section 1, thence, south 84 degrees - 30 minutes - 06 seconds east, along the quarter Section line, 1253.03 feet to a point on the east line of those lands now or formerly owned by J. & V. McKay (1844/892), said point also being on Springfield/Newton Township line and the true point of beginning for the parcel herein intended to be described:

Thence, north 03 degrees - 02 minutes - 40 seconds east, 212.78 feet, along said McKay lands, to an iron pin found;

Thence, south 65 degrees - 25 minutes - 00 seconds east, 232.30 feet, along the southwesterly line of said McKay property, to an iron pin found;

Thence, south 00 degrees - 15 minutes - 28 seconds west, along the westerly line of those lands now or formerly owned by J. & V. McKay (2284/421) and F. & D. Hina (1113/223), 403.16 feet to a point in Greenhouse Road, passing into Newton Township at 137.20 feet and also passing an iron pin found (disturbed) at 394.18 feet - 0.81 feet left;

Thence, north 59 degrees - 41 minutes - 57 seconds west, 265.12 feet to a point in Greenhouse Road;

Thence, leaving said road and along the east line of aforesaid McKay lands, north 03 degrees - 02 minutes - 40 seconds east, 153.77 feet to the point of beginning, passing an iron pin found at 36.51 feet, and containing 1.971 acres more or less, of which 0.877 acres lies in Springfield Township and 1.094 acres lies in Newton Township.

Subject to all legal highways and easements, whether recorded or implied.

Iron pins set are 5/8 rebar with yellow identification cap (FINLEY S-7222).

Bearings described herein are based on assumed azimuth and to be used for angle purposes only.

Being all of Auditor's Parcel #62-74-01-19-000 - 0.877 acres Springfield Twp. all of Auditor's Parcel #47-16-01-32-000 - 1.094 acres Newton Twp. TEOF ON

escription, written on July 23, 2010, is based on ryey by Terry J. Finley, Ohio Registered