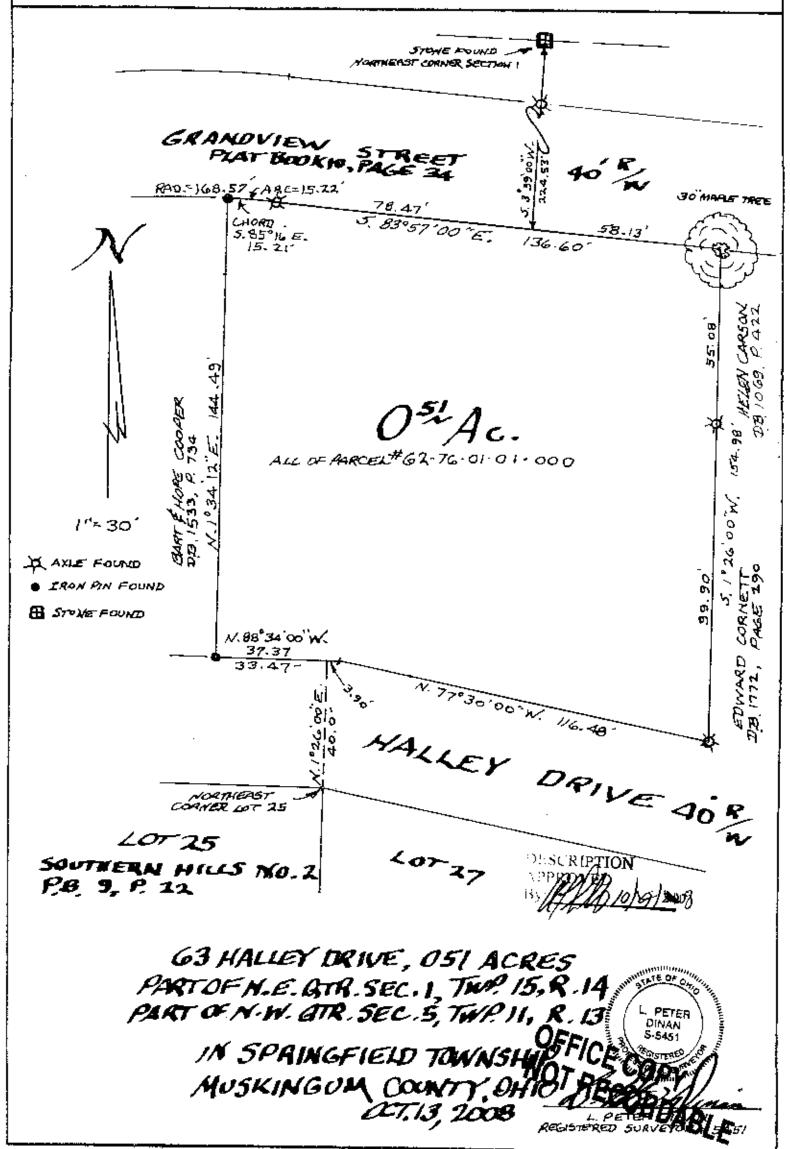

## L. Peter Dinan & Associates

27 South Sixth Street
P.O. Box 55, Zanesville, Ohio 43702-0055

0.51 Acres Murial L. Osler All of Parcel #62-76-01-01-000

Situated in the State of Ohio, County of Muskingum, Township of Springfield.

Being a part of the northeast quarter of Section 1, Township 15, Range 14 and a part of the northwest guarter of Section 5, Township 11, Range 13 bounded and described as follows:

Commencing at the northeast corner of Lot 25 of Southern Hills No. 2 subdivision as recorded in Plat Book 9, Page 22; thence north 1 degree 26 minutes east 40 feet crossing Halley Drive to the true place of beginning of the premises herein intended to be described; thence along the north line of Halley Drive north 88 degrees 34 minutes west 33.47 feet to an iron pin found; thence north 1 degree 34 minutes 12 seconds east 144.49 feet to an iron pin found on the south line of Grandview Street as platted and recorded in Plat Book 10, Page 34; thence along the south line of Grandview Street on a curve to the right having a radius of 168.57 feet an arc length of 15.22 feet (the chord of which bears south 85 degrees 16 minutes east 15.21 feet) to an iron pin (axle) found; thence continuing along the south line of Grandview Street south 83 degrees 57 minutes east 136.60 feet to a point in a 30 inch Maple Tree; thence south 1 degree 26 minutes west 55.08 feet to a iron pin (axle) found; thence continuing south 1 degree 26 minutes west 99.90 feet to an iron pin (axle) found on the north line of Halley Drive; thence along the north line of Halley Drive north 77 degrees 30 minutes west 116.48 feet to a point; thence continuing along the north line of Halley Drive north 88 degrees 34 minutes west 3.90 feet to the true place of beginning, containing fifty-one hundredths (0.51) of an acre more or less.

This description written from a survey made by L. Peter Dinan, Registered Surveyor #5451, October 13