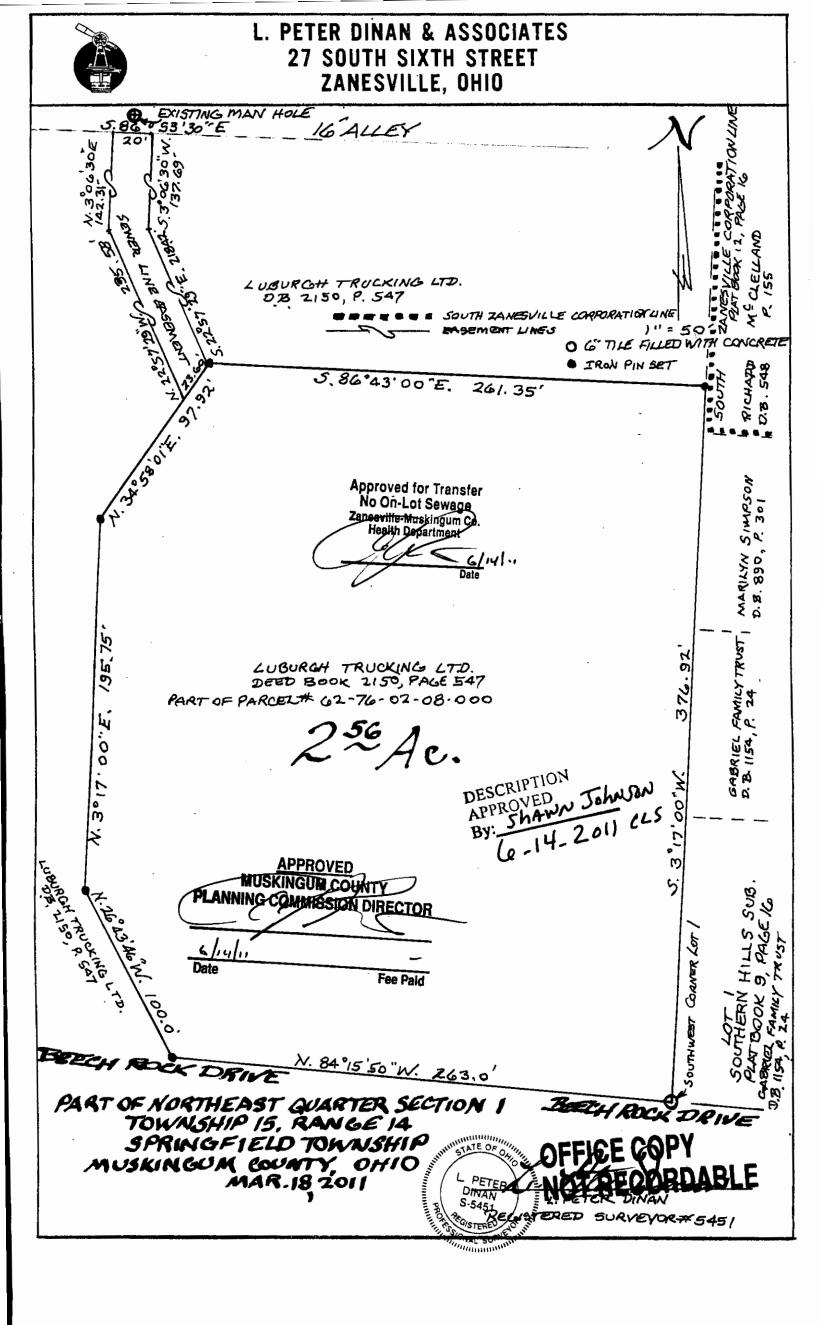

Phone and Fax: 740-453-8448

L. Peter Dinan & Associates

27 South Sixth Street P.O. Box 55, Zanesville, Ohio 43702-0055

SURVEYING & MAPPING

Luburgh Trucking LTD. 2.56 Acres Part of Parcel #62-76-02-08-000

Situated in the State of Ohio, County of Muskingum, Township of Springfield.

Being a part of the northeast quarter of Section 1, Township 15, Range 14 bounded and described as follows:

Beginning at a concrete monument found at the southwest corner of Lot 1 in Southern Hills Subdivision as recorded in Plat Book 9, Page 16; thence along the north line of Beechrock Drive north 84 degrees 15 minutes 50 seconds west 263.0 feet to an iron pin placed; thence north 26 degrees 43 minutes 46 seconds west 100.0 feet to an iron pin placed; thence north 3 degrees 17 minutes east 195.75 feet to an iron pin placed; thence north 34 degrees 58 minutes 01 seconds east 97.92 feet to an iron pin set; thence south 86 degrees 43 minutes east 261.35 feet to an iron pin placed; thence south 3 degrees 17 minutes west 376.92 feet to the place of beginning, containing two and fifty-six hundredths (2.56) acres more or less.

This description written from a survey made by L. Peter Dinan, Registered Surveyor #5451, March 21, 2011.

PPROVED MUSKINGUM COUNTY ANNING COMMISSION DIRECTOR Fee Paid Date

APPROVED Johnson By: Shawn Johnson G-14-2011 CLS DESCRIPTION