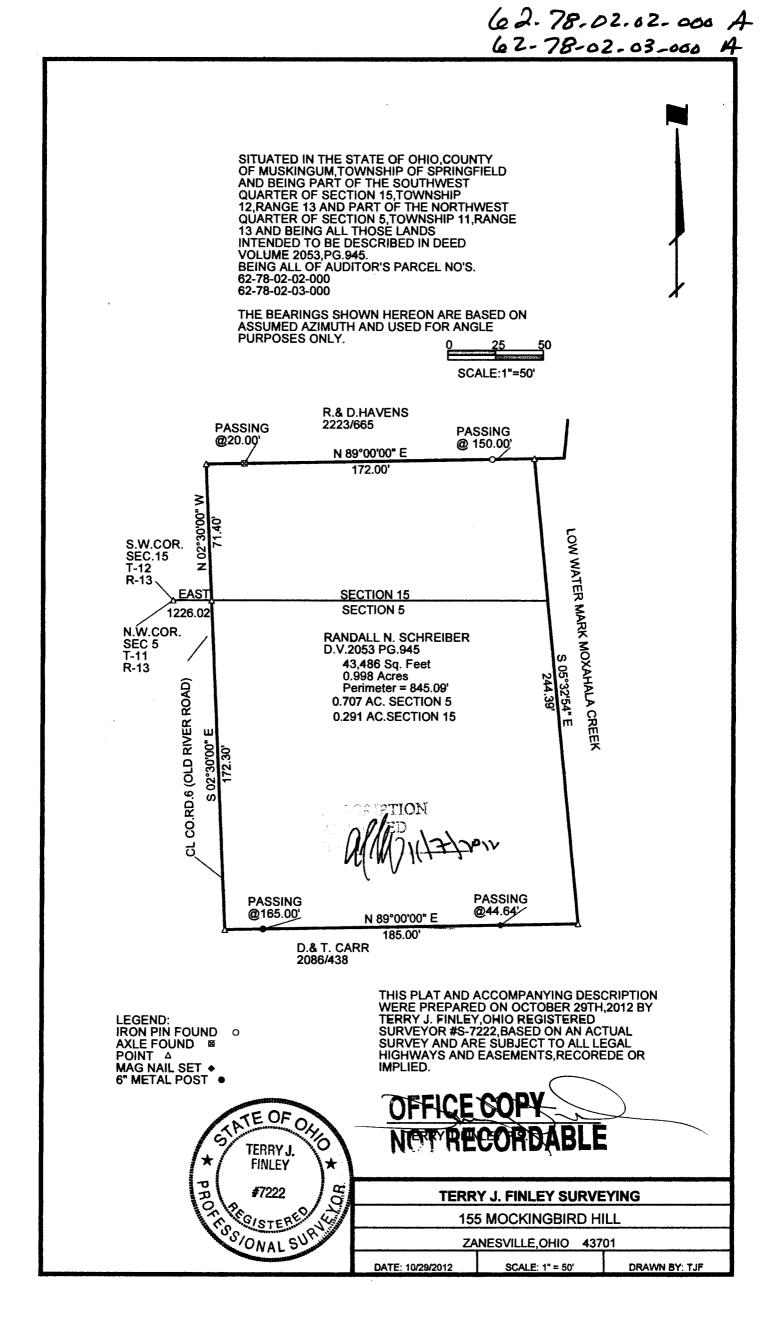

62-78-02-02-000 62-78-02-03-000

## LEGAL DESCRIPTION 2340 Old River Road, Zanesville, OH

Situated in the State of Ohio, County of Muskingum, Township of Springfield, and being part of the southwest quarter of Section 15, Township 12, Range 13, and part of the northwest quarter of Section 5, Township 11, Range 13. Being all those lands intended to be described in Deed Volume 2053, page 945; being further bounded and described as follows:

Commencing at the southwest corner of said Section 15, thence, east 1226.02 feet to a point in the center of County Road 6 (Old River Road), and the *true point* of beginning for the parcel herein intended to be described;

**Thence**, north 02 degrees – 30 minutes – 00 seconds west, 71.40 feet, along said centerline, to a point;

**Thence**, leaving County Road 6 and along the south line of those lands now or formerly owned by R. & D. Havens (2223/665), north 89 degrees – 00 minutes – 00 seconds east, 172.00 feet to a point at the low-water-mark of Moxahala Creek, passing an axle found at 20.00 feet and an iron pin found at 150.00 feet;

**Thence,** along said creek, south 05 degrees – 32 minutes – 54 seconds east, 244.39 feet to a point in said low-water-mark;

**Thence,** south 89 degrees – 00 minutes – 00 seconds west, 185.00 feet, along the north line of those lands now or formerly owned by D. & T. Carr (2086/438), to a point in aforesaid centerline of County Road 6, passing a magnetic nail set in a six (6) inch wood post at 44.64 feet and a six (6) inch metal post at 165.00 feet;

Thence, along the centerline of said road, north 02 minutes – 30 minutes – 00 seconds west, 172.30 feet to the *point of beginning*, and *containing 0.998 acres more or less*, of which 0.707 acres lies in Section 5 and 0.291 acres lies in Section 15.

Subject to all legal highways and easements, whether recorded or implied.

Bearings described herein are based on assumed azimuth and to be used for angle purposes only.

Being all of Auditor's Parcel #62-78-02-02-000 and all of Auditor's Parcel #62-78-02-03-000.

9410 OF This description, written on November 1, 2012, is based on an actual survey by Terry J. Finley, Ohio TERRY J. Registered Surveyor #S-7222. FINLEY vevor #S-7222 SIONAL S