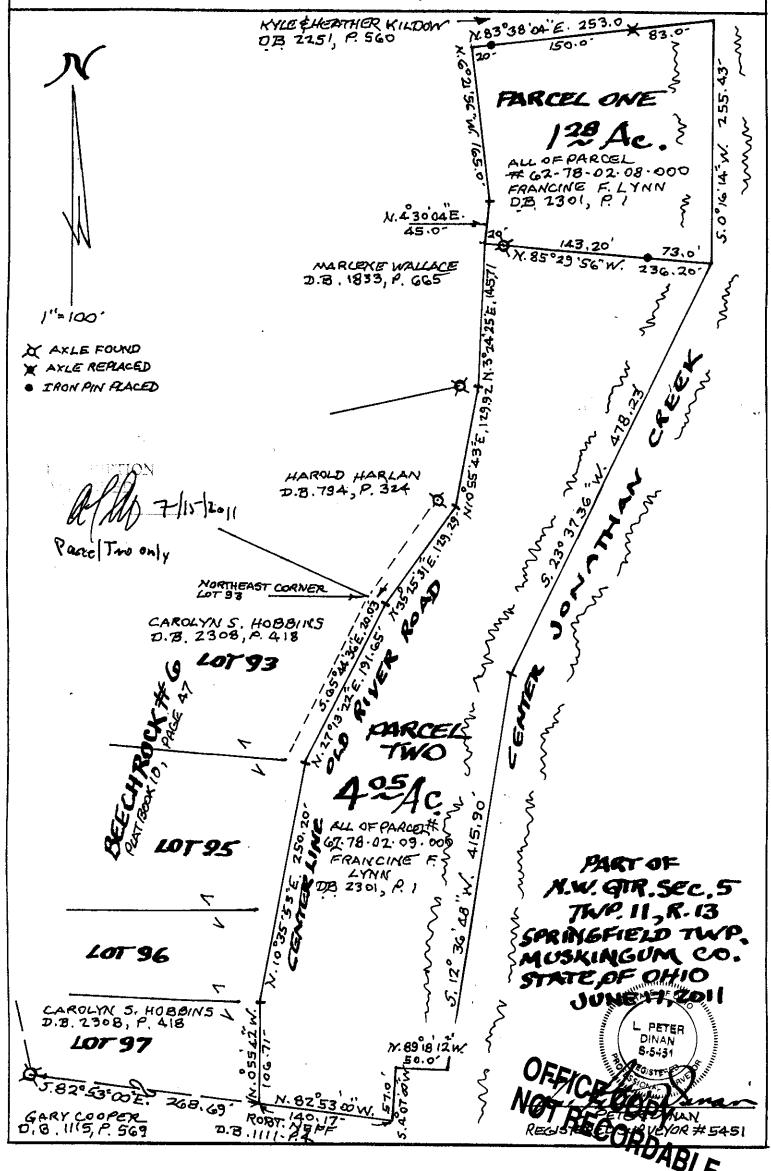

## PARCEL TWO Description For Conveyance

4.05 Acres All of Parcel #62-78-02-09-000

Situated in the State of Ohio, County of Muskingum, Township of Springfield.

Being a part of the northwest quarter of Section 5, Township 11, Range 13 bounded and described as follows:

Commencing at the northeast corner of Lot 93 in Beechrock #6 subdivision as recorded in Plat Book 10, Page 47; thence south 65 degrees 44 minutes 36 seconds east 20.03 feet to a point in the center of Old River Road and the true place of beginning of the premises herein intended to be described; thence along the center of said road the following three (3) courses and distances, north 35 degrees 25 minutes 31 seconds east 129.29 feet to a point; thence north 10 degrees 55 minutes 43 seconds east 129.92 feet to a point; thence north 3 degrees 24 minutes 25 seconds east 145.71 feet to a point; thence leaving the center of said road south 85 degrees 29 minutes 56 seconds east 236.20 feet to a point in the center of Jonathan Creek passing an axle found at 20.0 feet and an iron pin placed at 163.20 feet; thence along the center of Jonathan Creek south 23 degrees 37 minutes 36 seconds west 478.23 feet to a point; thence continuing along the center of said greek south 13 thence continuing along the center of said creek south 12 degrees 36 minutes 48 seconds west 415.90 feet to a point; thence leaving said centerline north 89 degrees 18 minutes thence leaving said centerline north 89 degrees 18 minutes 12 seconds west 50.0 feet to the west bank of said creek; thence along the west bank of Jonathan Creek south 4 degrees 07 minutes west 57.0 feet to a point; thence leaving the west bank of Jonathan Creek north 82 degrees 53 minutes west 140.17 feet to a point in the center of Old River Road; thence along the center of Old River Road the following three (3) courses and distances, north 0 degrees 55 minutes 42 seconds west 106.71 feet to a point; thence north 10 degrees 35 minutes 53 seconds east 250.20 feet to a point; thence north 27 degrees 13 minutes 22 seconds east 191.65 feet to the true place of beginning, containing four and five hundredths (4.05) acres more or less. five hundredths (4.05) acres more or less.

Subject to the easements of Old River Road.

This description written from a survey made by L. Peter Dinan, Registered Surveyor #5451, June 20, 2011. OFFICE COPY NOT RECORDABLE

Afle 7/10-12011