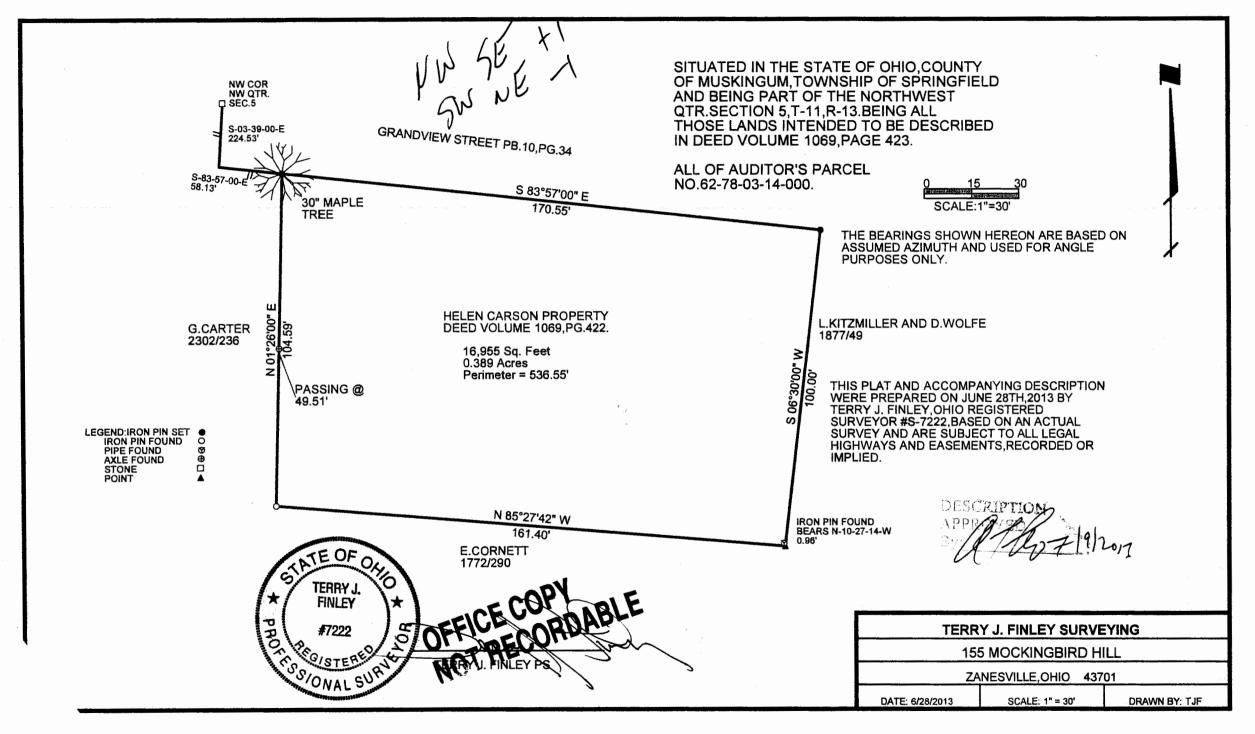

## LEGAL DESCRIPTION 66 E. Grandview Street, Zanesville, OH

Situated in the State of Ohio, County of Muskingum, Township of Springfield, and being part of the northwest quarter of Section 5, Township 11, Range 13, and being all those lands intended to be described in Deed Volume 1069, page 423; being further bounded and described as follows:

Commencing at the northwest corner of the northwest quarter of said Section 5, thence, south 03 degrees - 39 minutes - 00 seconds east, 224.53 feet to a point on the south line of Grandview Street, as recorded in Plat Book 10, page 34; thence, south 83 degrees - 57 minutes - 00 seconds east, 58.13 feet to the center of a thirty (30) inch maple tree; and the true point of beginning for the parcel herein intended to be described;

**Thence**, continuing along the south line of said street, south 83 degrees - 57 minutes - 00 seconds east, 170.55 feet to an iron pin set;

Thence, leaving said street and along the west line of those lands now or formerly owned by L. Kitzmiller and D. Wolfe (1877/49), south 06 degrees - 30 minutes -00 seconds west, 100.00 feet to a point, from which an iron pin found bears north 10 degrees – 27 minutes – 14 seconds west, 0.96 feet;

Thence, along the northerly line of those lands now or formerly owned by E. Cornett (1772/290), north 85 degrees - 27 minutes - 42 seconds west, 161.40 feet to an iron pin found;

Thence, along the east line of those lands now or formerly owned by G. Carter (2302/236), north 01 degrees - 26 minutes - 00 seconds east, 104.59 feet to the point of beginning, passing an axle found at 49.51 feet, and containing 0.389 acres more or less.

Subject to all legal highways and easements, whether recorded or implied.

Bearings described herein are based on assumed azimuth and to be used for angle purposes only.

Being all of Auditor's Parcel Number: 62-78-03-14-000

OF OHIO

TERRY J.

**FINLEY** 

#7222

This description, written on July 1, 2013, is based on an actual survey by Terry J. Finley, Ohio Registered Surveyor #S-7222. ed Surveyor #S-7222