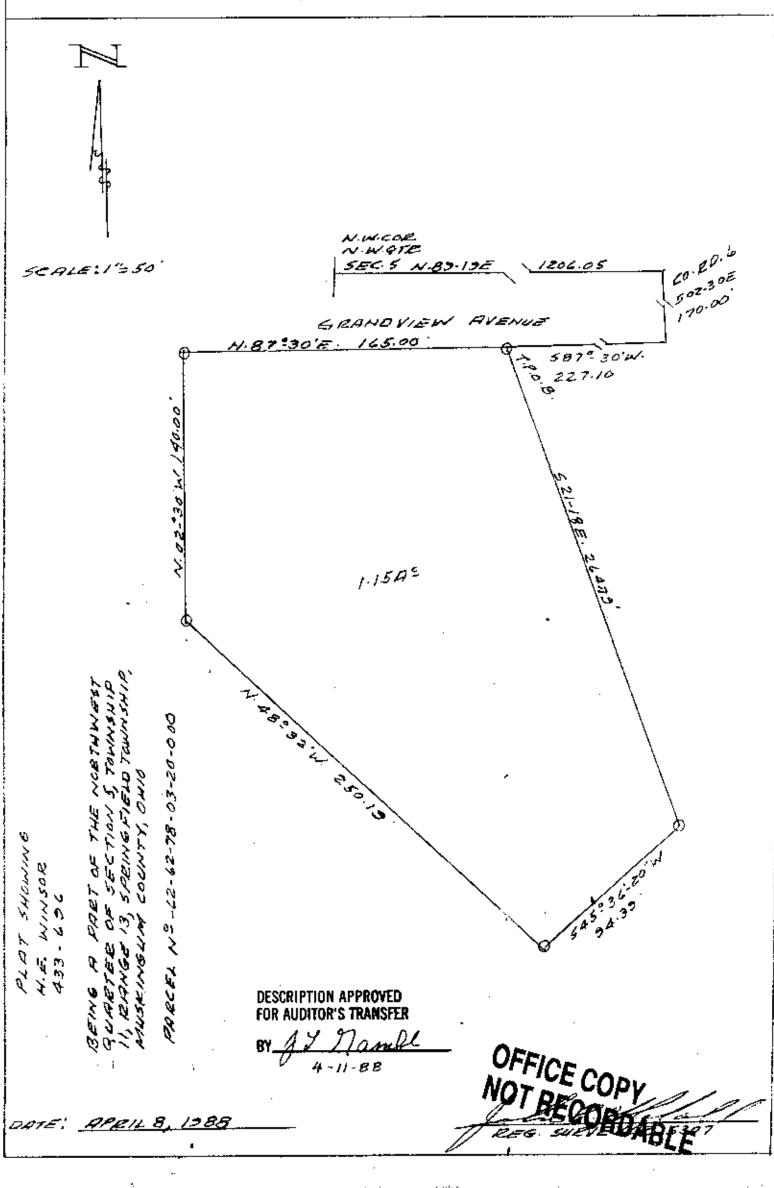

JOHN R. MARSHALL RECISTERED SURVEYOR 530 LONGVIEW AVENUE ZANESVILLE, OHIO

Situated in the State of Ohio, County of Muskingum and Township of Springfield.

Being a part of the northwest quarter of section 5, township 11, range 13, bounded and described as follows:

Commencing at the northwest corner of said northwest quarter; thence north 89 degrees 19 minutes east along the section line a distance of 1206.05 feet to an iron pin on the westerly side of County Road 6; thence south 02 degrees 30 minutes east along said right of way line a distance of 170.00 feet to an iron pin; thence south 87 degrees 30 minutes west along the southerly right of way line of Grandview Avenue a distance of 227.10 feet to un iron pin at the true place of beginning for the percel here intended to be described; thence south 21 degrees 18 minutes east a distance of 264.79 feet to an iron pin; thence south 45 degrees minutes east a distance of 204.79 feet to an Iron pin; thence north 36 minutes 20 seconds west a distance of 94.39 feet to an iron pin; thence north 48 degrees 32 minutes west a distance of 250.19 feet to an iron pin; thence north 02 degrees 30 minutes west a distance of 140.00 feet to an iron pin; thence north 87 degrees 30 minutes east along said right of way a distance of 165.00 fert to the true place of beginning, containing One and Fifteen (1.15) hundenths acres more or less.

This description was written April 8,1988 by John R. Marshall registered surveyor OFFICE COPY NOT RECORDABLE No.5307.

Parcel No. -62-62-78-03-20-000

DESCRIPTION APPROVED FOR AUDITOR'S TRANSFER

JOHN R. MAESHALL REG. SURVEYOR 530 LONGVIEW AVENUE ZANBSVILLE