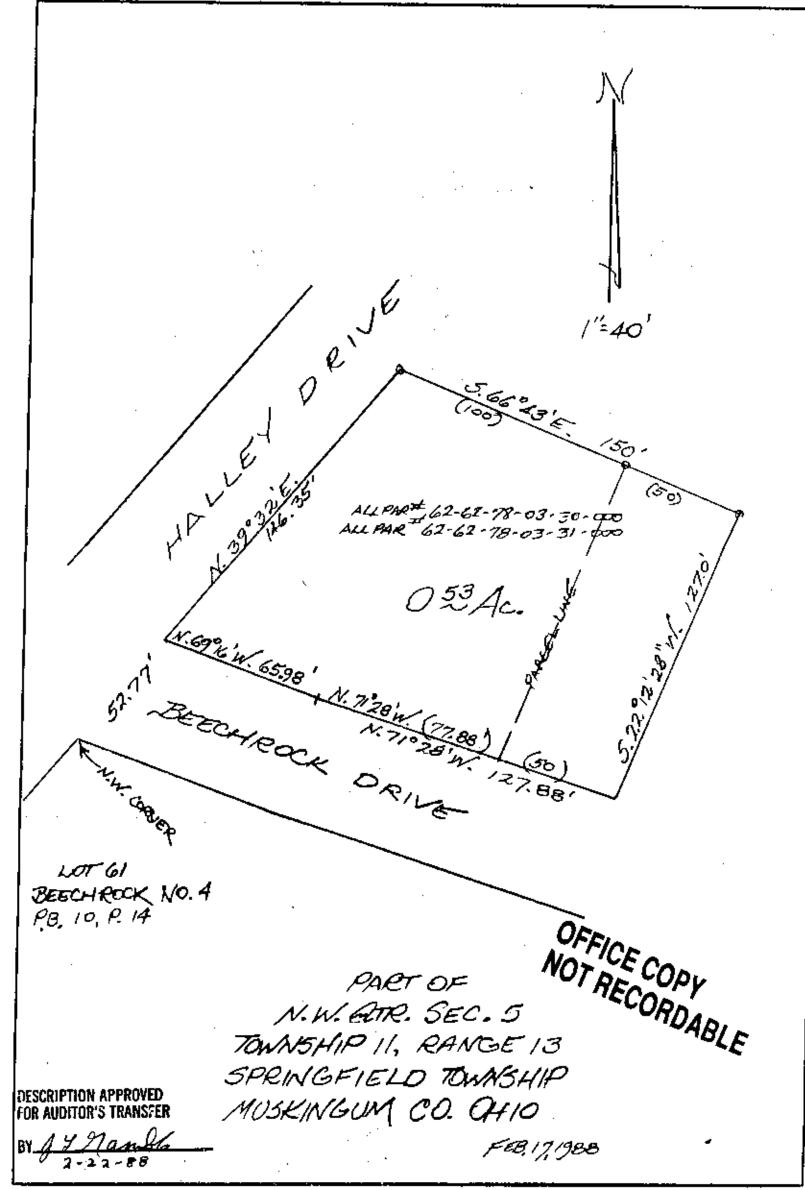

## L. Peter Dinan & Associates

27 South Sixth Street

P. O. Box 55, Zanesville, Ohio 43701

SURVEYING & MAPPING

Rebecca Mock Description For Conveyance

Situated in the State of Ohio, County of Muskingum, Township of Spring-

Being a part of the Northwest Quarter of Section 5, Township 11, Range 13 bounded and described as follows:

Commencing at the northwest corner of Lot 61 of Beechrock No. 4 as recorded in Plat Book 10, Page 14; thence north 39 degrees 32 minutes east 52.77 feet to the northeast corner of Halley Drive and Beechrock Drive (old Township Road #645) and the true place of beginning of the premises herein intended to be described; thence along the east line of Halley Drive north 39 degrees 32 minutes east 146.35 feet to an iron pin found; thence south 66 degrees 43 minutes east 100 feet to an iron pin found; thence continuing south 66 degrees 43 minutes east 50 feet to an iron pin found; thence south 22 degrees 12 minutes 28 seconds west 127 feet to a point on the north line of Beechrock Drive; thence along the north line of Beechrock Drive north 71 degrees 28 minutes west 127.88 feet to a point; thence continuing along the north line of Beechrock Drive north oy L. Pete ORnan Additioned
OFFICE CORDA PAGE ered 69 degrees 16 minutes west 65.98 feet to the true place of beginning, containing fifty-three hundredths (0.53) of an acre more or less.

This description written from a survey made by L Surveyor #5451, February 17, 1988.

PARCEL # 62-62-78-03-30-000 62-62-78-03-31-000

DESCRIPTION APPROVED FOR AUDITOR'S TRANSFER