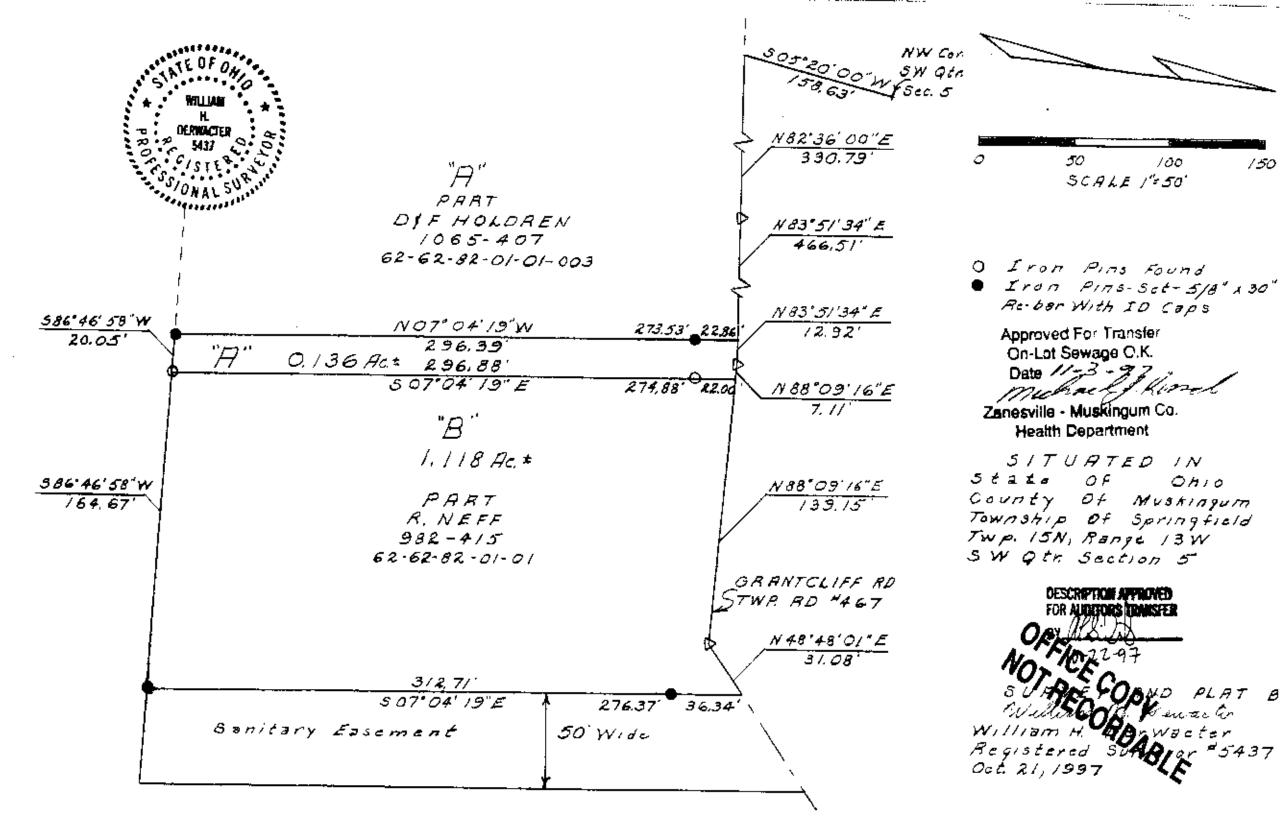

PARCEL "B"

Situated in the State of Chio, County of Muskingum, Township of Springfield, Township 15 North, Range 13 West, Southwest Quarter of Section 5 and being further described as follows; Commencing at a point at the northwest corner of the Southwest Quarter of Section 5. thence South 05° 20' 00" West, 158.63 feet along the west line of Section 5 to a point on the centerline of Grantcliff Road - Township Road #467, thence, North 82° 36' 00" East, 330.79 feet to a point on the centerline of the said Grantcliff Road, thence, North 83° 51' 34" East, 479.43 feet to a point on the centerline of Grant-cliff Road, thence, North 88° 09' 16" East, 7.11 feet to a point on the centerline of the said Grantcliff Road, said point being also the point of beginning of the parcel herein described,

thence, continuing North 880 09' 16" East, 139.15 feet to a point on the centerline of the said Grantcliff Road,

thence, North 48° 48' 01" East, 31.08 feet along a north line

of R. Neff (Deed Book 982, Page 415) to a point, thence, South 07° 04' 19" East, 312.71 feet across the said R. Neff to a point at an iron pin - set - passing an iron pin - set - at 36.34 feet,

South 86° 46' 58" West, 164.67 feet across the said R. Neff to a point at an iron pin - found - at the southeast corner of D. and F. Holdren (Deed Book 1065,

Page 407),
thence, North 07° 04' 19" West, 296.88 feet along the east side
of the said D. and F. Holdren to the point of beginning, passing an iron pin - found - at 274.00 feet,

containing 1.118 acres more or less.

Subject to easement for Grantcliff Road - Township Road #467 and all other easements of record.

All iron pins - set - are 5/8" X 30" re-bars with identification caps.

The basis of bearings and the description from the northwest corner of the Southwest Quarter of Section 5 to the point of beginning are from Deed Book 1065, Page 407 (D. and F. Holdren)

Part of Parcel 62-62-82-01-01

NE OF ONIO SINTE OF OHIO WILLIAM Ħ. DERWACTER 0 5437 CO SSIONAL SUR. SONAL SUR

Survey and Desc: William Hole Wester Register Surveyor #5437

> DESCRIPTION APPROVED FOR AUDITORS TRANSFER

Also Granted a Sanitary Easement for the purpose of a septic tank and leach bed, and the repair and/or replacement of the septic tank and leach bed.

Also Granted. A Sanitary Easement The easement shall be 50 feet wide, east of, adjacent to the 1.118 acre parcel and parallel with the east line of the 1.118 acre parcel. containing 0.38 acres.