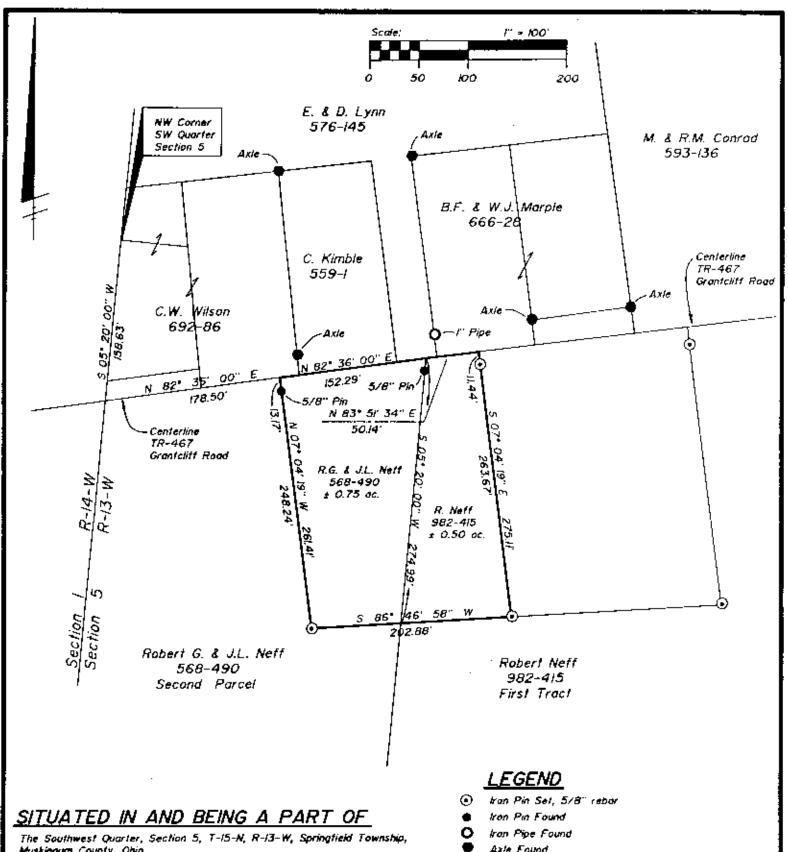

Being a part the Southwest Quarter, Section 5, Township 15 North, Range 13 West, beginning for reference at the northwest corner of the Southwest Quarter of said Section 5; thence along the west line of said section South 05 degrees 20 minutes 00 seconds West 158.63 feet to a point on the centerline of Township Road 467 (Grantcliff Road); thence along said centerline North 82 degrees 36 minutes 00 seconds East 178.50 feet to the principal place of beginning; thence continuing along said centerline North 82 degrees 36 minutes 00 seconds East 152.29 feet to the northwest corner of lands owned by Robert Neff as described as the First Tract in Muskingum County Deed Book 982, Page 415; thence continuing along said centerline with the north line of said Robert Neff North 83 degrees 51 minutes 34 seconds East 50.14 feet to a point; thence leaving said centerline South 07 degrees 04 minutes 19 seconds East 275.11 feet to an iron pin set, passing an iron pin set at 11.44 feet; thence South 86 degrees 46 minutes 58 seconds West 202.88 feet to an iron pin set; thence North 07 degrees 04 minutes 19 seconds West 261.41 feet to the principal place of beginning, passing an iron pin set 248.24 feet, containing 1.25 acres, more or less, subject to all legal road right of ways and applicable easements, written or implied.

The iron pin set is a 5/8 inch by 30 inch long rebar with a plastic identification cap.

Bearings are based on those in Muskingum County Deed Book 982, Page 415.

This description is written from a survey completed April 16, 1990 by Timothy H. Linn, Reg. No. 7113.

## <u>REFERENCES</u>

982-4/5 568-490 OR 0R 666-28 DR 559-1 USGS Mops Tax Map 62-82

## BASIS OF BEARINGS

Bearings are based on those in DR 982-415.

## PARCEL NO.

Part of: 62-62-82-01-01-000 (± 0.50 ac.) Part of: 62-62-82-01-02-000 (± 0.75 oc.)

> **DESCRIPTION APPROVED** FOR AUDITOR'S TRANSFER

5-15-90

Linn Engineering, Inc. Civil Engineering Consultants P.D. Box 2671 Zenesville, Onto 43702-2671