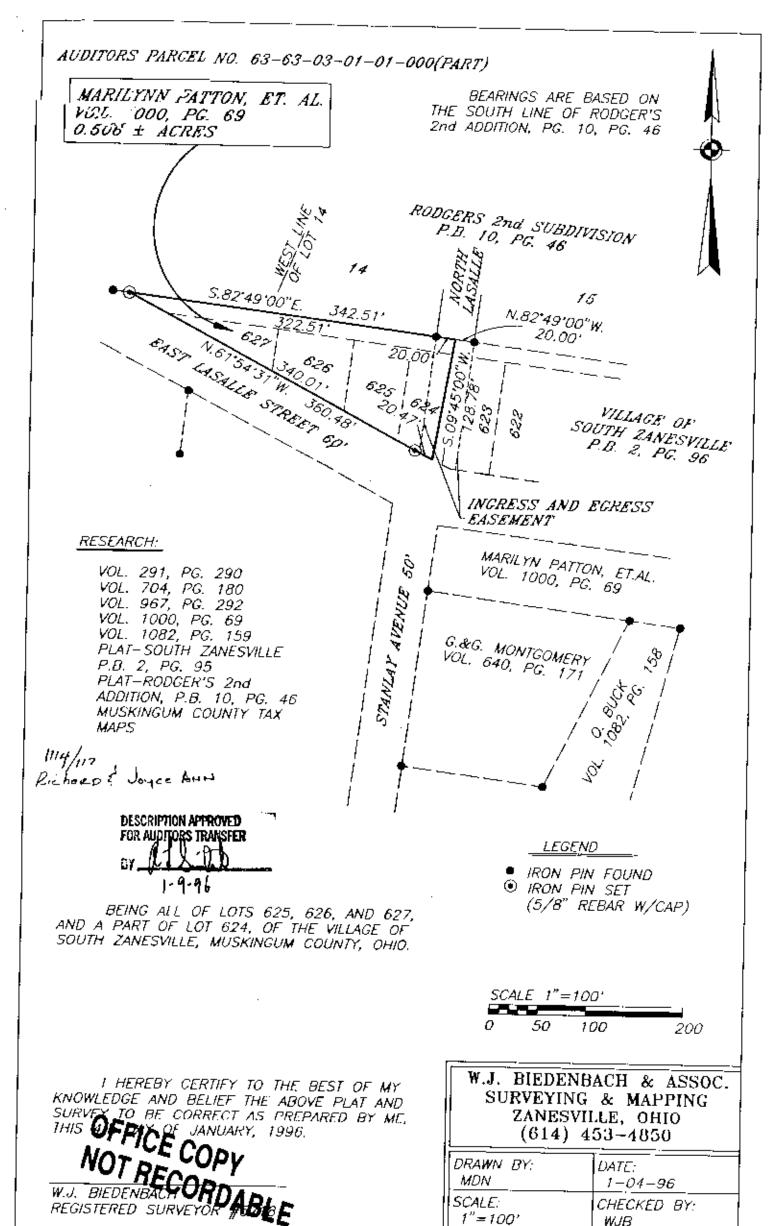

## W. J. BIEDENBACH AND ASSOCIATES, SURVEYING AND MAPPING 3120 LISA LANE, EANESVILLE, OHIO 43701 (614)453-4850

PARCEL NUMBER 63-634-03-01-01-000 (PART)

BEING ALL OF LOTS 625, 626, AND 627 AND A PART OF LOT 624 AS RECORDED IN PLAT BOOK 2, PAGE 96 OF THE MUSKINGUM COUNTY PLAT RECORDS OF THE VILLAGE OF SOUTH ZANESVILLE, MUSKINGUM COUNTY, OHIO AND BEING PURTHER DESCRIBED AS FOLLOWS:

COMMENCING AT AN EXISTING IRON PIN (5/8 INCH REBAR) AT THE SOUTHWEST CORNER OF LOT 15 OF RODGER'S SECOND ADDITION AS RECORDED IN PLAT BOOK 10, PAGE 46 OF THE SAID COUNTY PLAT RECORDS; THENCE NORTH 82 DEGREES 49 MINUTES 00 SECONDS WEST 20.00 FEET TO A POINT IN THE CENTER OF NORTH LASALLLE STREET, SAID POINT BEING THE PLACE OF BEGINNING OF THE TRACT HEREIN INTENDED TO BE DESCRIBED; THENCE LEAVING THE SOUTH LINE OF SAID RODGER'S ADDITION SOUTH 09 DEGREES 45 MINUTES 00 SECONDS WEST 128.78 FEET TO A POINT ON THE NORTH LINE EAST LASALLE STREET; THENCE WITH THE SAID NORTH LINE, NORTH 61 DEGREES 54 MINUTES 31 SECONDS WEST, PASSING AN IRON PIN SET AT 20.47 FEET A TOTAL DISTANCE OF 360.48 FEET TO AN IRON PIN SET, SAID POINT BEING SOUTH 82 DEGREES 49 MINUTES 00 SECONDS EAST 17.02 FEET FROM AN EXISTING IRON PIN (5/8 INCH REBAR); THENCE LEAVING THE SAID NORTH LINE, SOUTH 82 DEGREES 49 MINUTES 00 SECONDS EAST 342.51 FEET TO THE PLACE OF BEGINNING, PASSING AN EXISTING IRON PIN (3/4 INCH ID PIPE) AT 322.51 FEET.

CONTAINING 0.506 MORE OR LESS ACRES, SUBJECT TO AN INGRESS-EGRESS EASEMENT GIVEN FOR THE PURPOSE OF RODGER'S SECOND ADDITION AND ALSO SUBJECT TO ALL OTHER APPLICABLE EASEMENTS.

ALL IRON PINS SET ARE 5/8 INCH X 30 INCH REBAR WITH PLASTIC IDENTIFICATION CAPS (BIEDENBACH PS5718, PS6923).

BEARINGS ARE BASED ON THE SOUTH LINE OF RODGER'S SECOND ADDITION (PLAT BOOK 10, PAGE 46).

I HEREBY CERTIFY TO THE BEST OF MY KNOWLEDGE AND BELIEF THE SURVEY AND DESCRIPTION TO BE CORRECT AS PREPARED BY ME, THIS 4TH DAY OF JANUARY 1996.